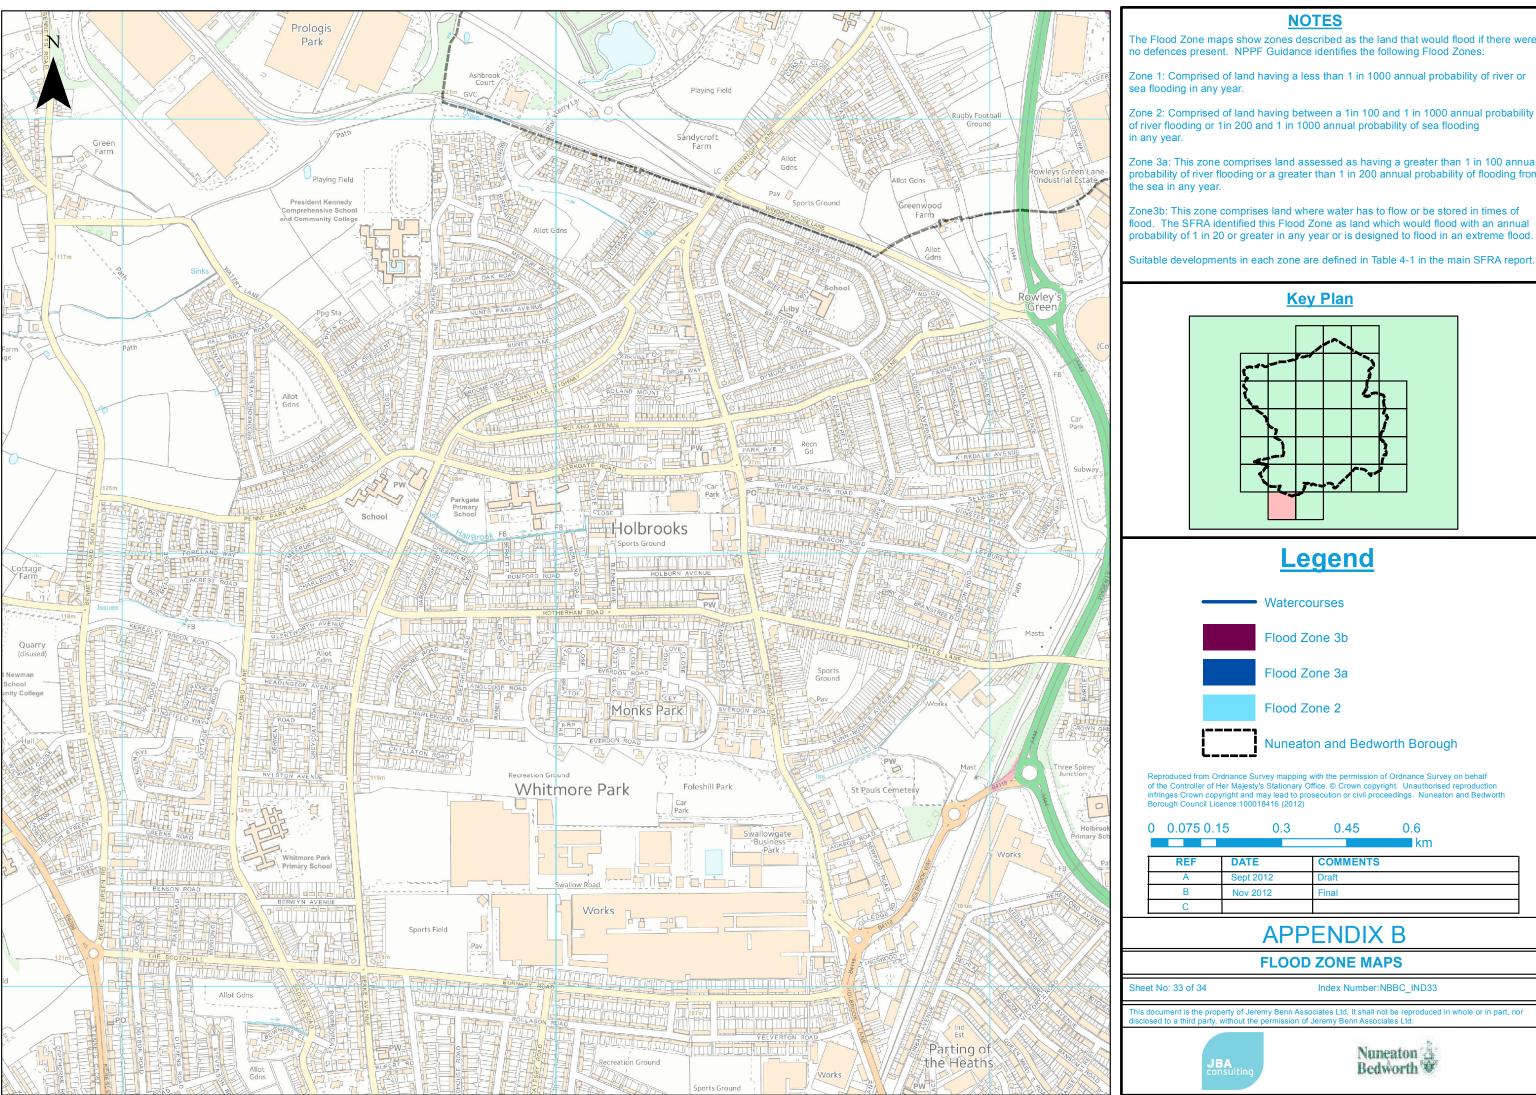

# **B** Flood Zone Mapping

The Flood Zone maps show zones described as the land that would flood if there were

probability of 1 in 20 or greater in any year or is designed to flood in an extreme flood.

|    | Watercourses                  |
|----|-------------------------------|
|    | Flood Zone 3b                 |
|    | Flood Zone 3a                 |
|    | Flood Zone 2                  |
| [] | Nuneaton and Bedworth Borough |