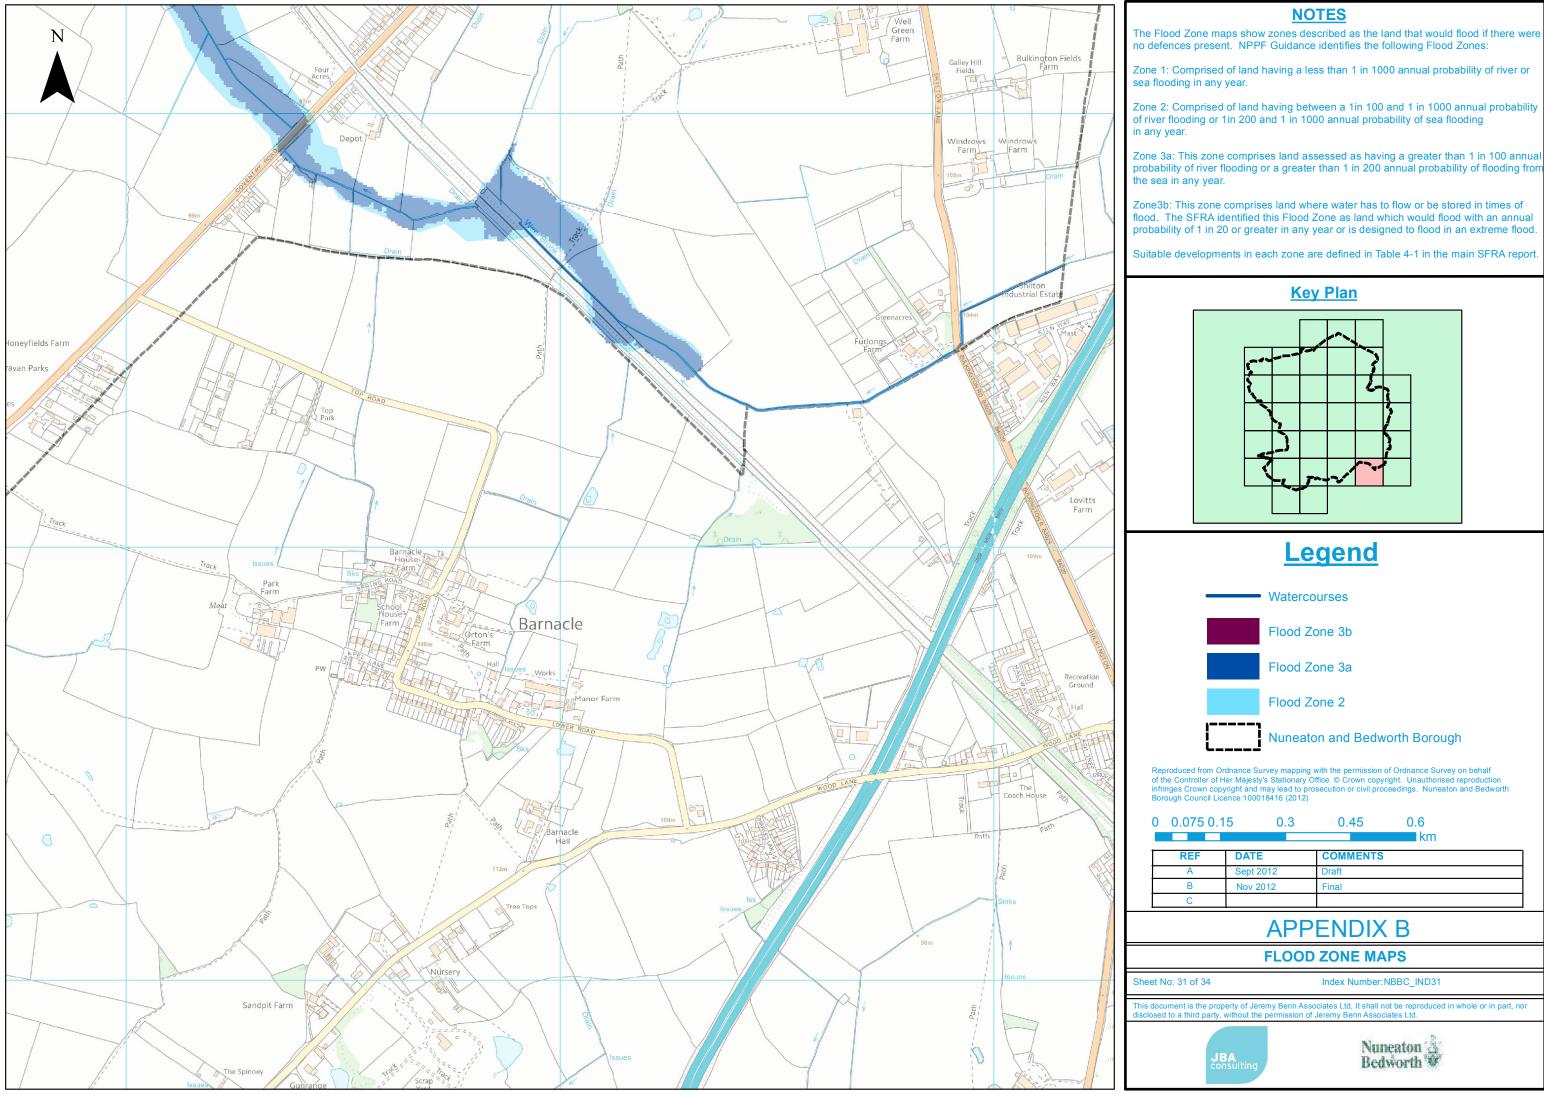

# **B** Flood Zone Mapping

The Flood Zone maps show zones described as the land that would flood if there were

probability of 1 in 20 or greater in any year or is designed to flood in an extreme flood.

|    | Watercourses                  |
|----|-------------------------------|
|    | Flood Zone 3b                 |
|    | Flood Zone 3a                 |
|    | Flood Zone 2                  |
| [] | Nuneaton and Bedworth Borough |