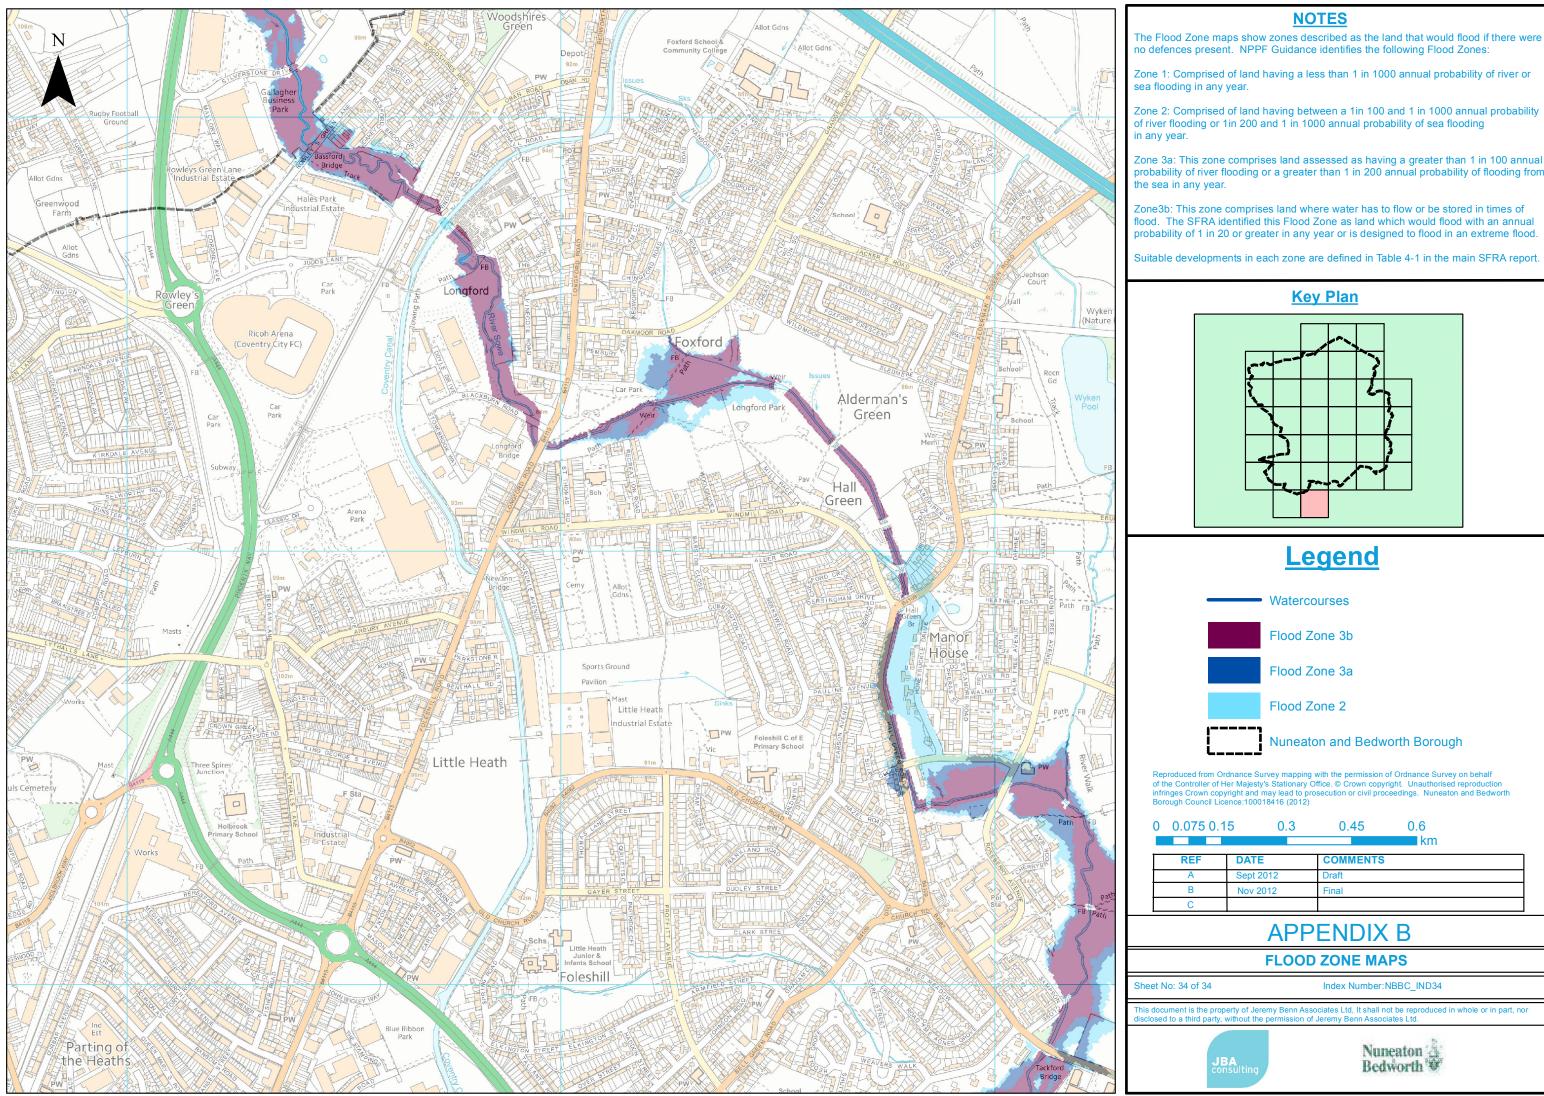

# **B** Flood Zone Mapping

The Flood Zone maps show zones described as the land that would flood if there were

probability of 1 in 20 or greater in any year or is designed to flood in an extreme flood.

|    | Watercourses                  |
|----|-------------------------------|
|    | Flood Zone 3b                 |
|    | Flood Zone 3a                 |
|    | Flood Zone 2                  |
| [] | Nuneaton and Bedworth Borough |