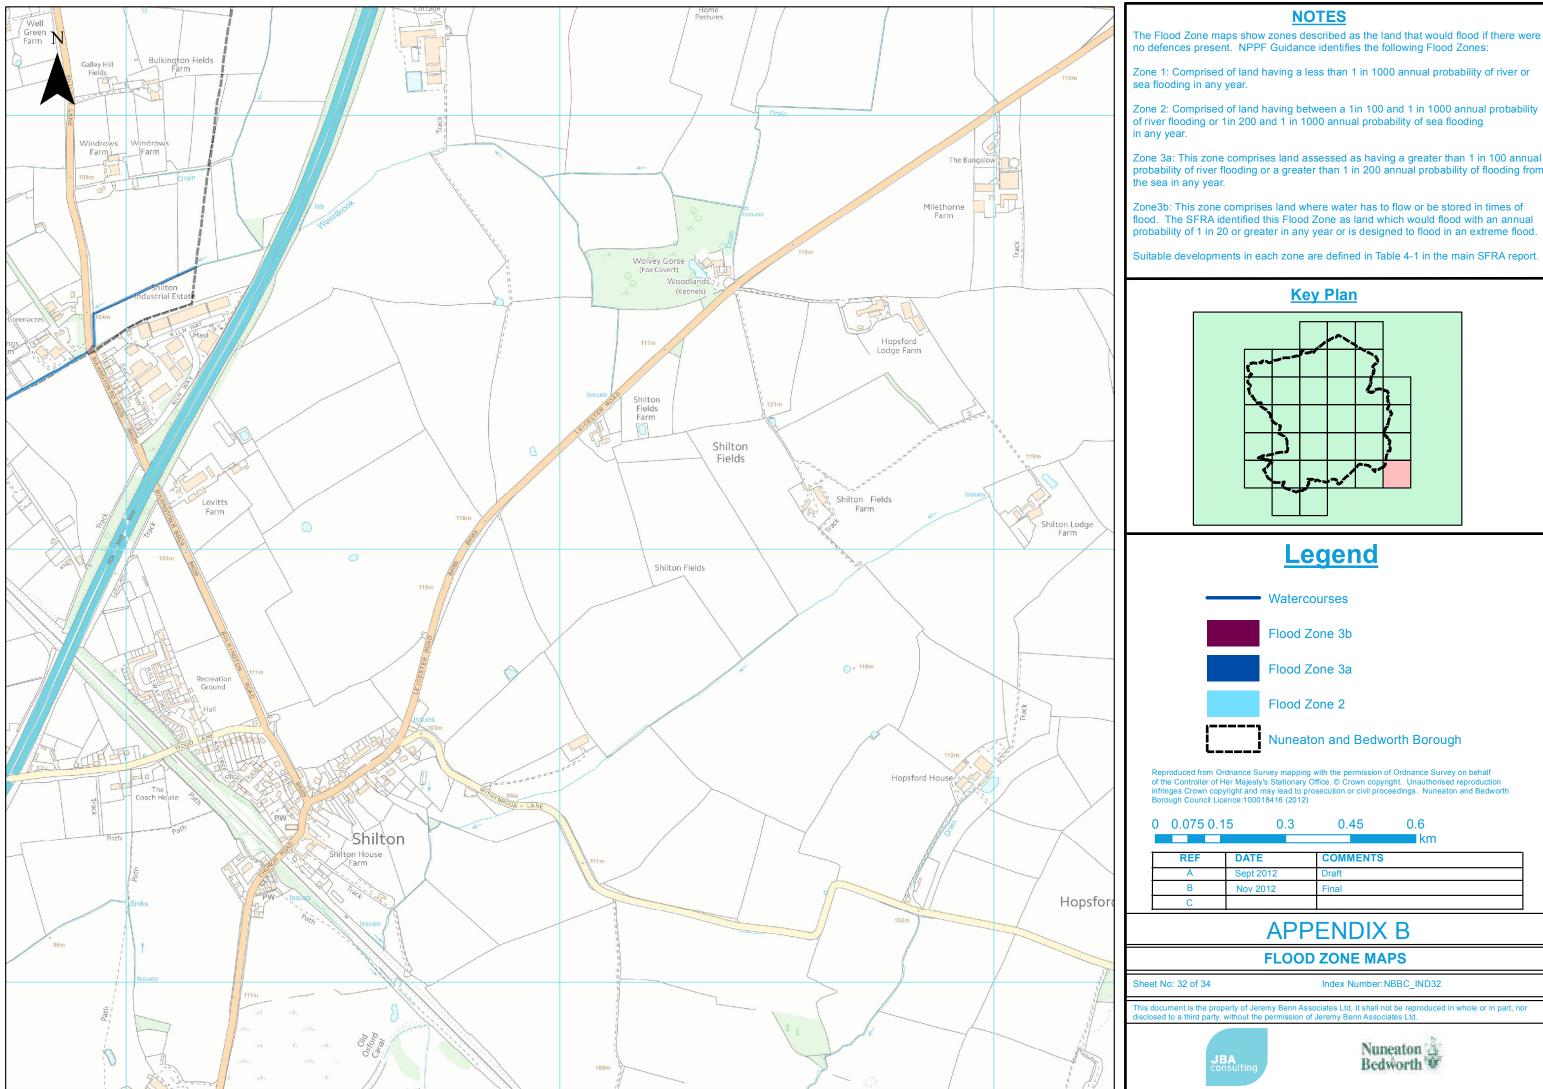

# **B** Flood Zone Mapping

The Flood Zone maps show zones described as the land that would flood if there were

probability of 1 in 20 or greater in any year or is designed to flood in an extreme flood.

|    | Watercourses                  |
|----|-------------------------------|
|    | Flood Zone 3b                 |
|    | Flood Zone 3a                 |
|    | Flood Zone 2                  |
| [] | Nuneaton and Bedworth Borough |