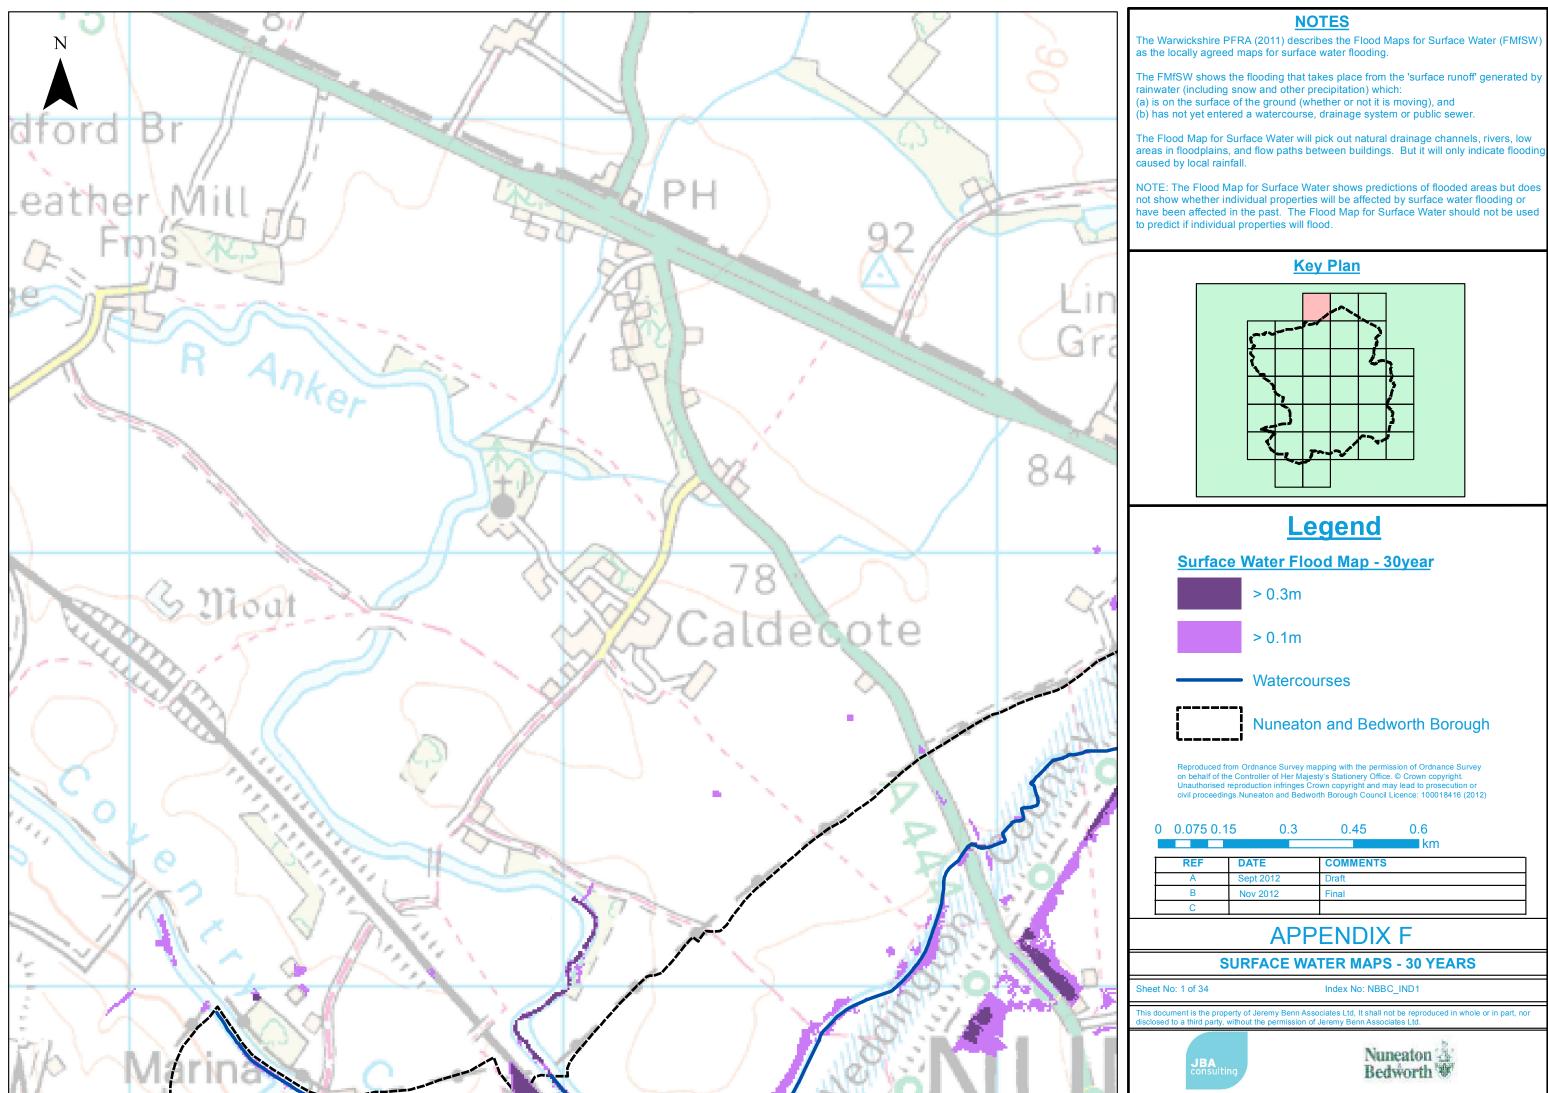

# **F** Surface Water Mapping: 30 Years

## **NOTES**

The Warwickshire PFRA (2011) describes the Flood Maps for Surface Water (FMfSW) as the locally agreed maps for surface water flooding.

The FMfSW shows the flooding that takes place from the 'surface runoff' generated by rainwater (including snow and other precipitation) which: (a) is on the surface of the ground (whether or not it is moving), and (b) has not yet entered a watercourse, drainage system or public sewer.

The Flood Map for Surface Water will pick out natural drainage channels, rivers, low areas in floodplains, and flow paths between buildings. But it will only indicate flooding caused by local rainfall.

NOTE: The Flood Map for Surface Water shows predictions of flooded areas but does not show whether individual properties will be affected by surface water flooding or have been affected in the past. The Flood Map for Surface Water should not be used to predict if individual properties will flood.