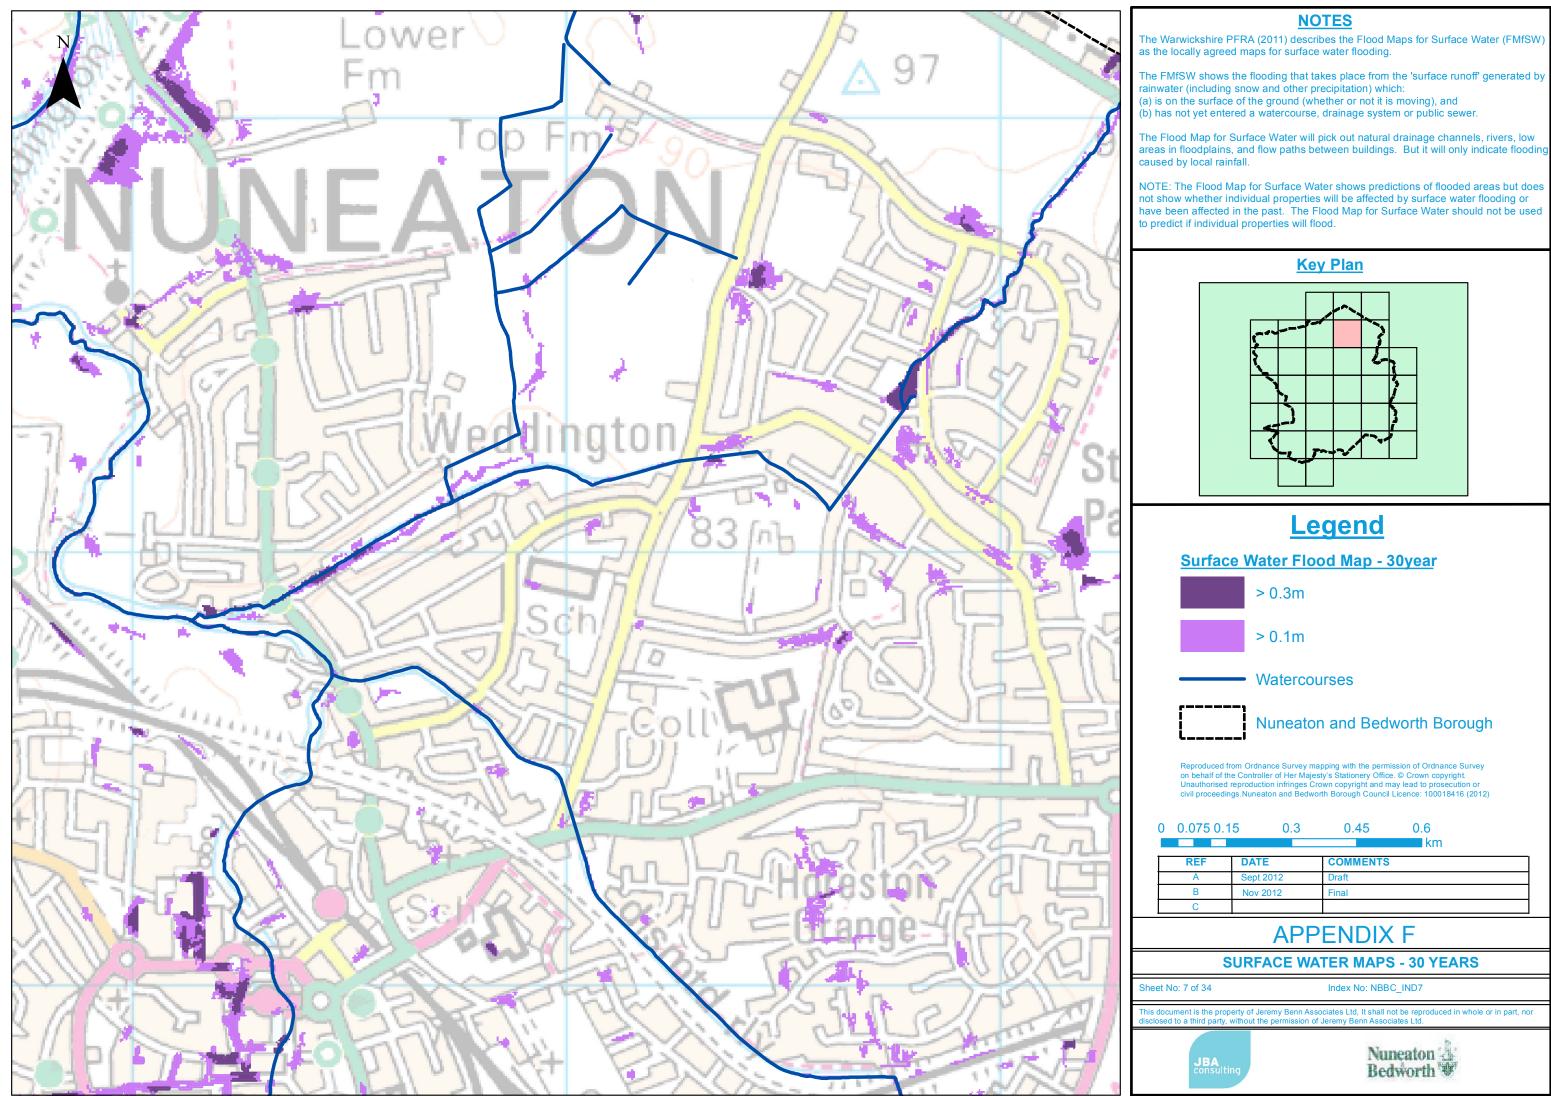

## **NOTES**

The Warwickshire PFRA (2011) describes the Flood Maps for Surface Water (FMfSW) as the locally agreed maps for surface water flooding.

The FMfSW shows the flooding that takes place from the 'surface runoff' generated by rainwater (including snow and other precipitation) which: (a) is on the surface of the ground (whether or not it is moving), and (b) has not yet entered a watercourse, drainage system or public sewer.

The Flood Map for Surface Water will pick out natural drainage channels, rivers, low areas in floodplains, and flow paths between buildings. But it will only indicate flooding caused by local rainfall.

NOTE: The Flood Map for Surface Water shows predictions of flooded areas but does not show whether individual properties will be affected by surface water flooding or have been affected in the past. The Flood Map for Surface Water should not be used to predict if individual properties will flood.