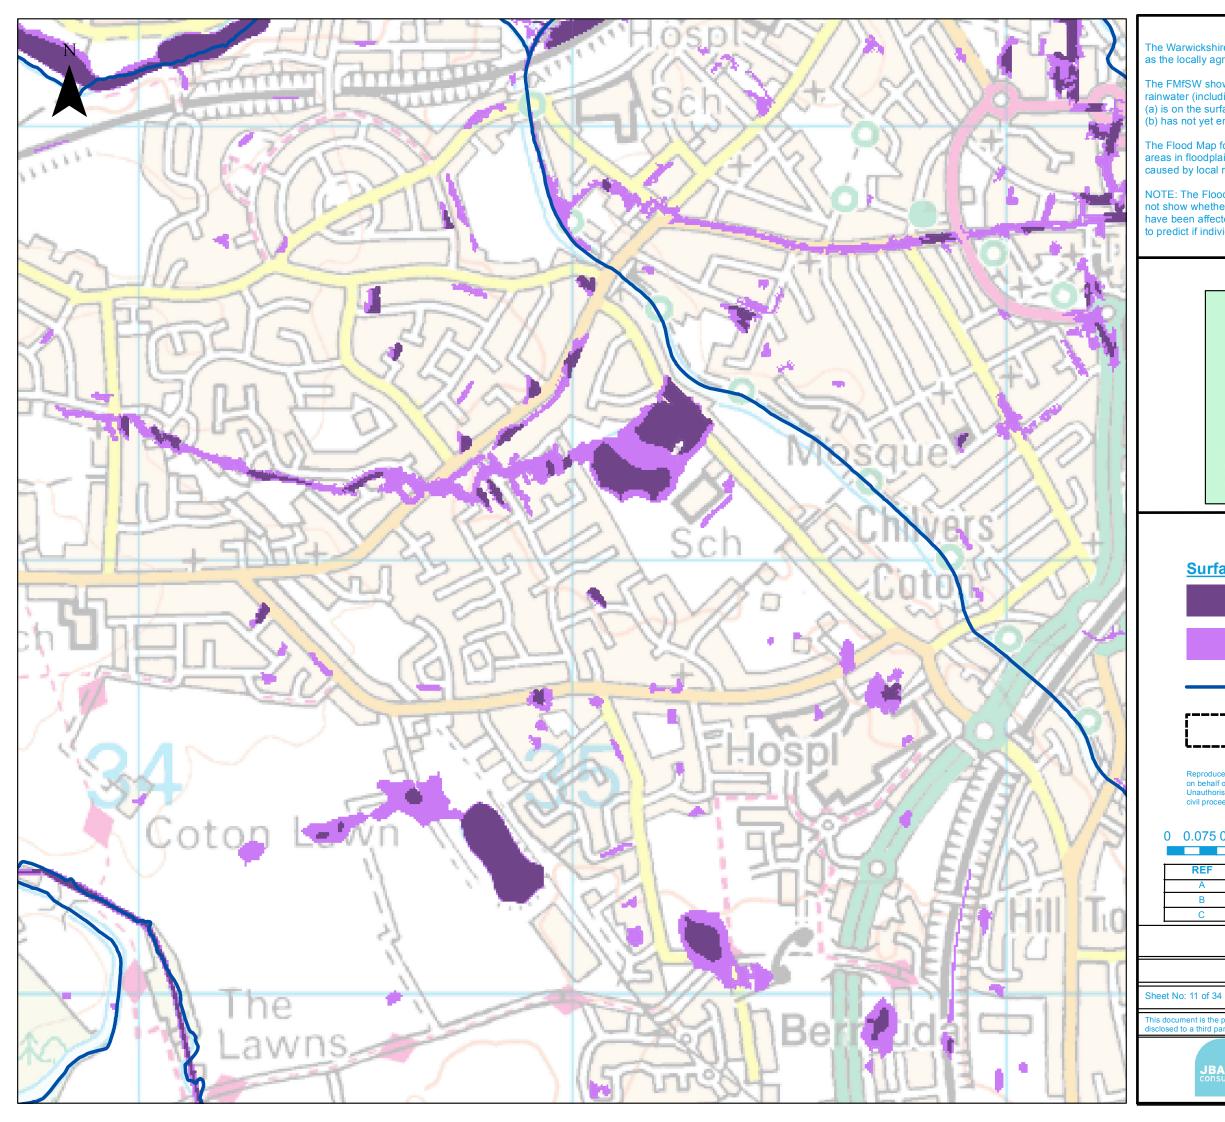

## **NOTES**

The Warwickshire PFRA (2011) describes the Flood Maps for Surface Water (FMfSW) as the locally agreed maps for surface water flooding.

The FMfSW shows the flooding that takes place from the 'surface runoff' generated by rainwater (including snow and other precipitation) which: (a) is on the surface of the ground (whether or not it is moving), and (b) has not yet entered a watercourse, drainage system or public sewer.

The Flood Map for Surface Water will pick out natural drainage channels, rivers, low areas in floodplains, and flow paths between buildings. But it will only indicate flooding caused by local rainfall.

NOTE: The Flood Map for Surface Water shows predictions of flooded areas but does not show whether individual properties will be affected by surface water flooding or have been affected in the past. The Flood Map for Surface Water should not be used to predict if individual properties will flood.