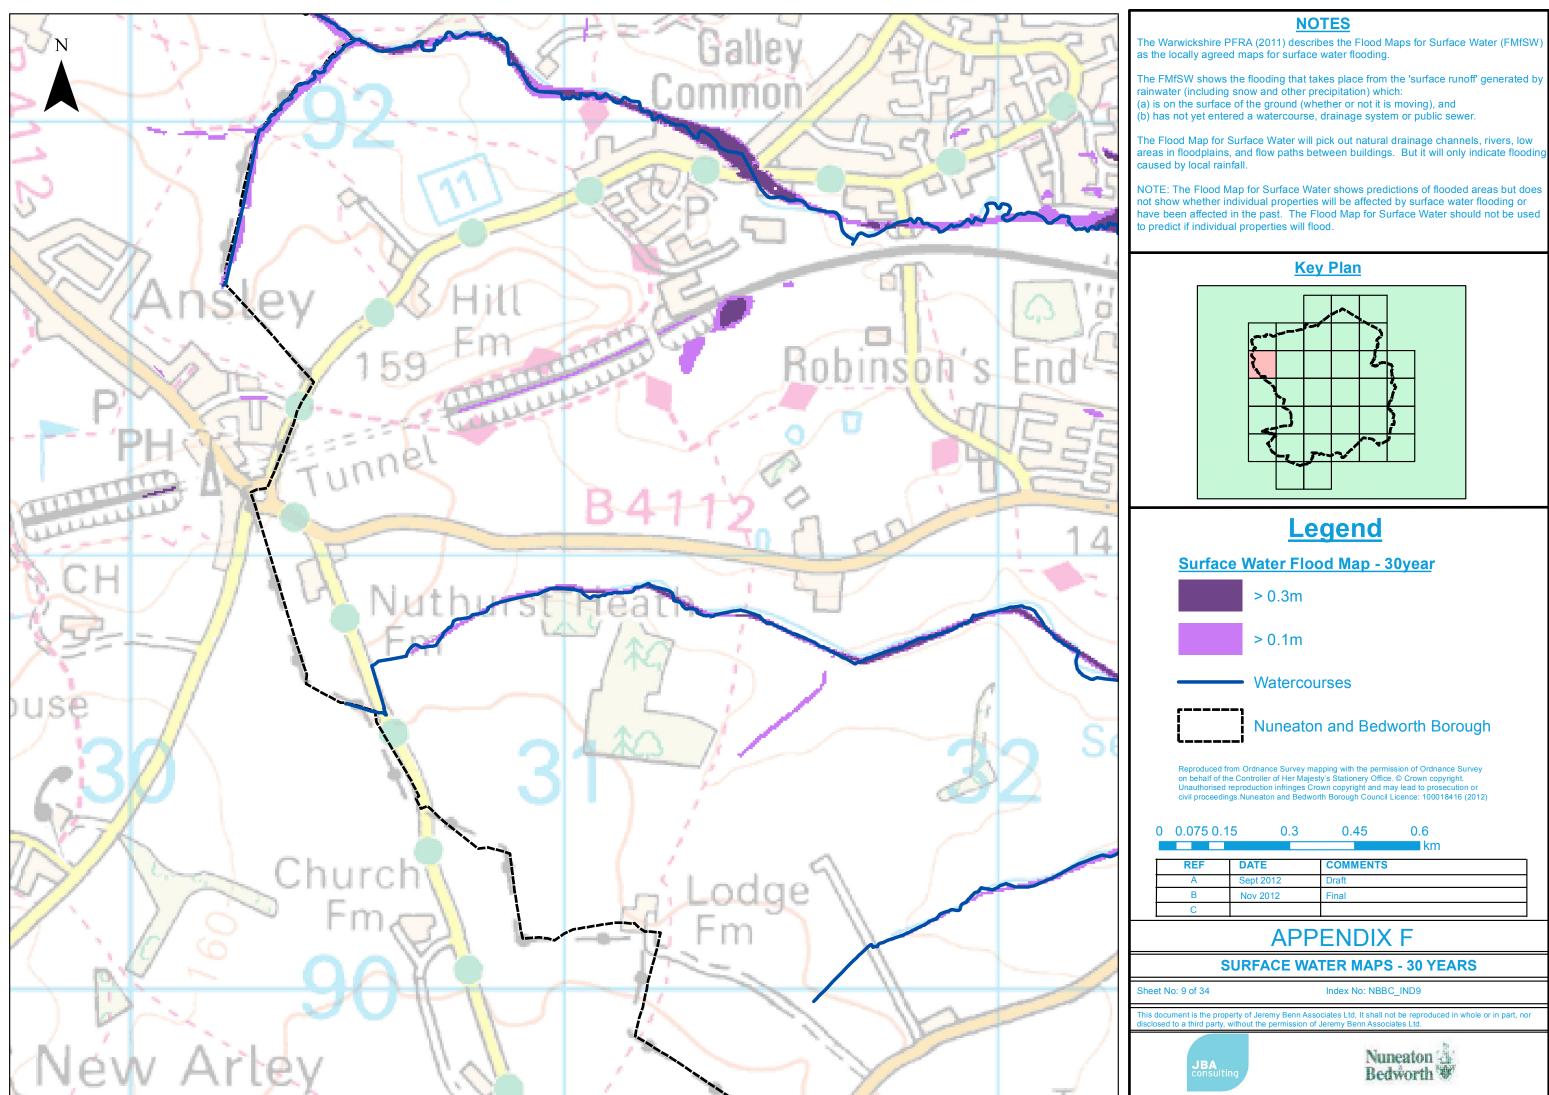

## **NOTES**

The Warwickshire PFRA (2011) describes the Flood Maps for Surface Water (FMfSW) as the locally agreed maps for surface water flooding.

The FMfSW shows the flooding that takes place from the 'surface runoff' generated by rainwater (including snow and other precipitation) which: (a) is on the surface of the ground (whether or not it is moving), and (b) has not yet entered a watercourse, drainage system or public sewer.

The Flood Map for Surface Water will pick out natural drainage channels, rivers, low areas in floodplains, and flow paths between buildings. But it will only indicate flooding caused by local rainfall.

NOTE: The Flood Map for Surface Water shows predictions of flooded areas but does not show whether individual properties will be affected by surface water flooding or have been affected in the past. The Flood Map for Surface Water should not be used to predict if individual properties will flood.