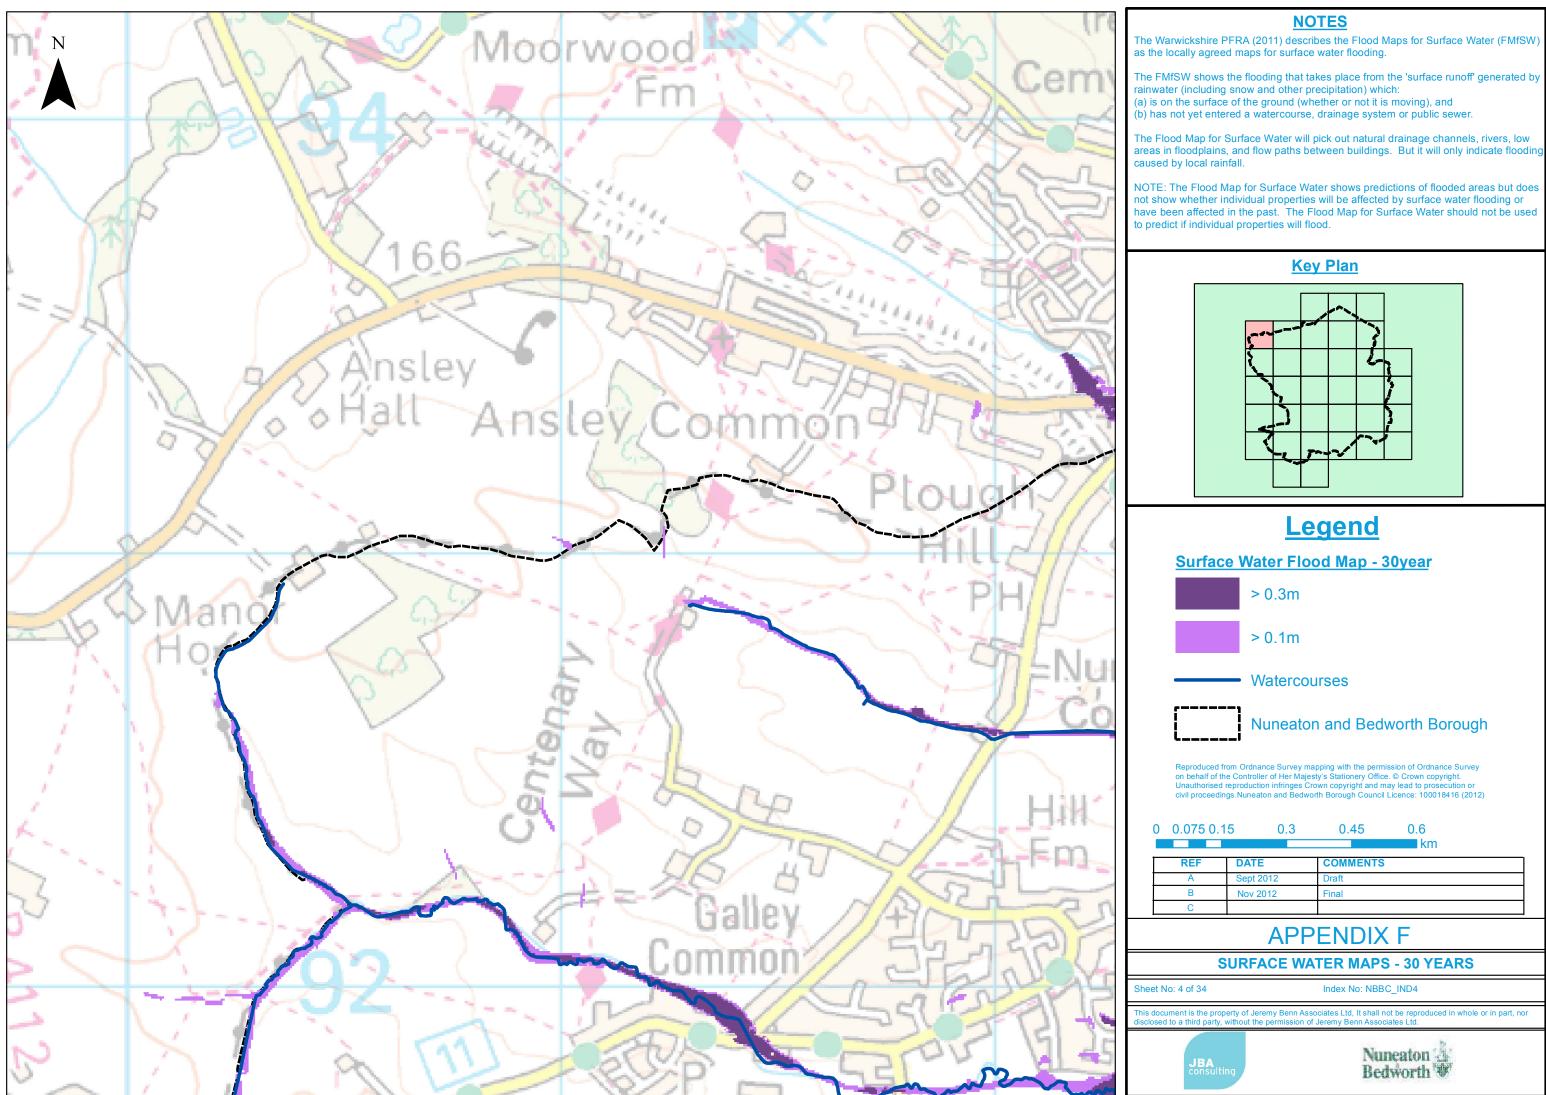

# **F** Surface Water Mapping: 30 Years

## **NOTES**

The Warwickshire PFRA (2011) describes the Flood Maps for Surface Water (FMfSW) as the locally agreed maps for surface water flooding.

The FMfSW shows the flooding that takes place from the 'surface runoff' generated by rainwater (including snow and other precipitation) which: (a) is on the surface of the ground (whether or not it is moving), and (b) has not yet entered a watercourse, drainage system or public sewer.

The Flood Map for Surface Water will pick out natural drainage channels, rivers, low areas in floodplains, and flow paths between buildings. But it will only indicate flooding caused by local rainfall.

NOTE: The Flood Map for Surface Water shows predictions of flooded areas but does not show whether individual properties will be affected by surface water flooding or have been affected in the past. The Flood Map for Surface Water should not be used to predict if individual properties will flood.