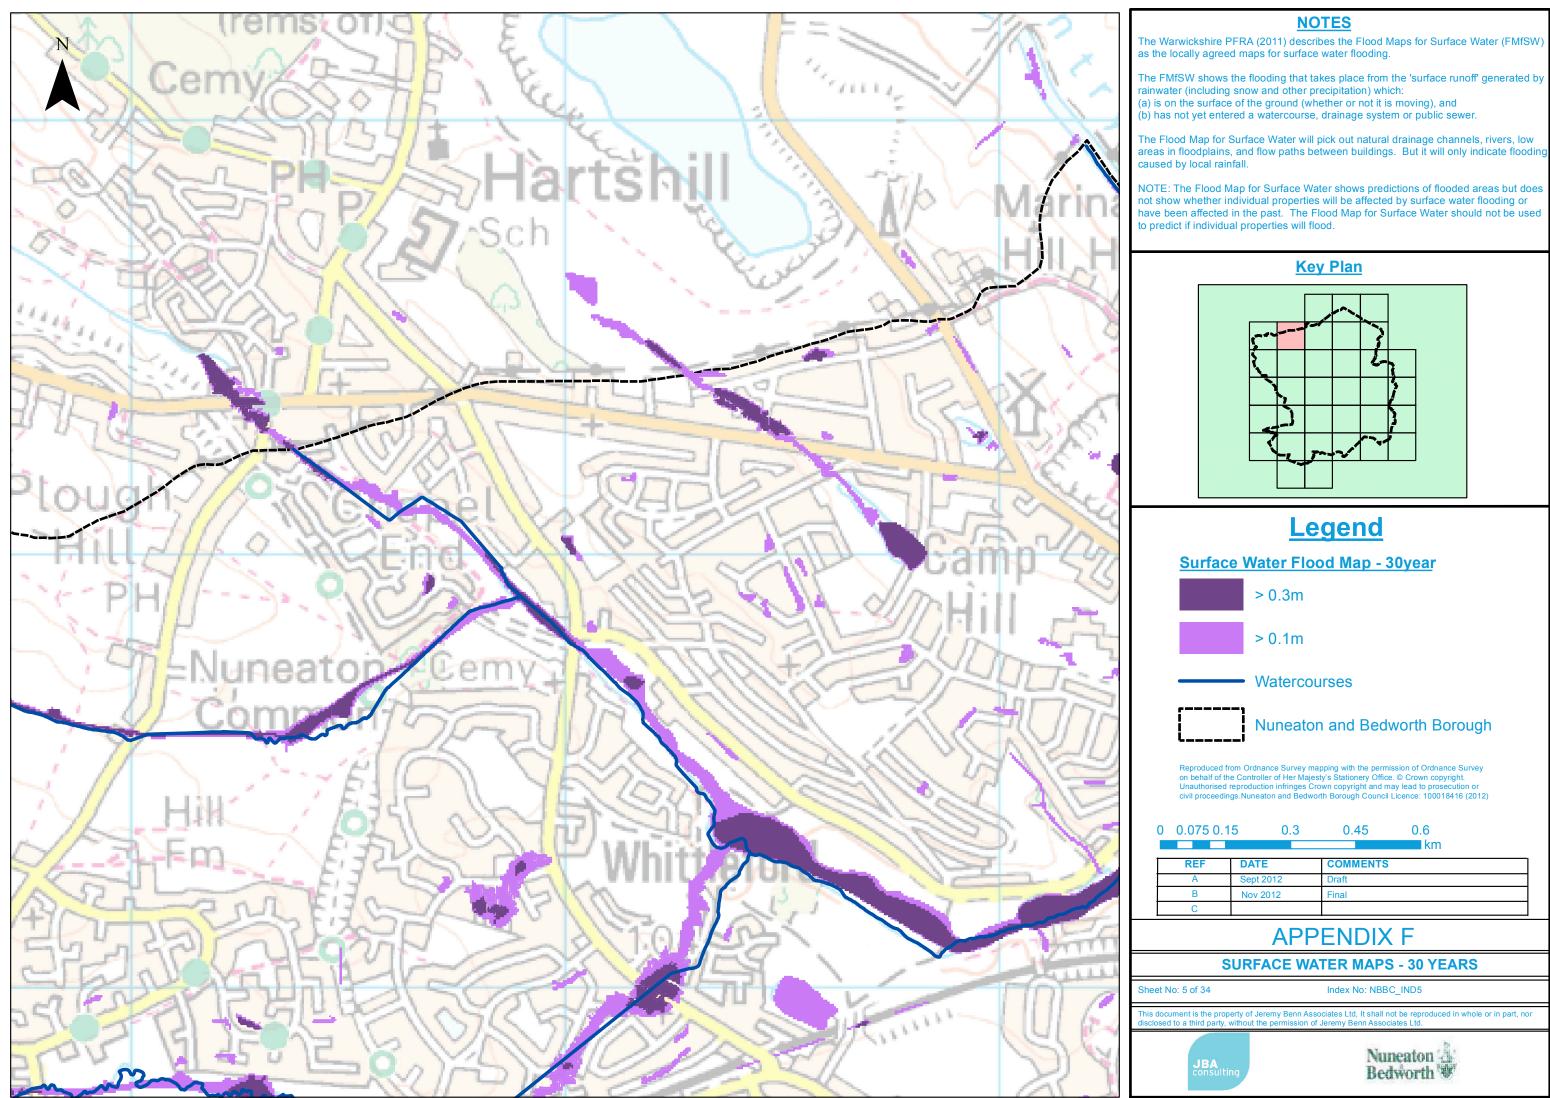

## **NOTES**

The Warwickshire PFRA (2011) describes the Flood Maps for Surface Water (FMfSW) as the locally agreed maps for surface water flooding.

The FMfSW shows the flooding that takes place from the 'surface runoff' generated by rainwater (including snow and other precipitation) which: (a) is on the surface of the ground (whether or not it is moving), and (b) has not yet entered a watercourse, drainage system or public sewer.

The Flood Map for Surface Water will pick out natural drainage channels, rivers, low areas in floodplains, and flow paths between buildings. But it will only indicate flooding caused by local rainfall.

NOTE: The Flood Map for Surface Water shows predictions of flooded areas but does not show whether individual properties will be affected by surface water flooding or have been affected in the past. The Flood Map for Surface Water should not be used to predict if individual properties will flood.