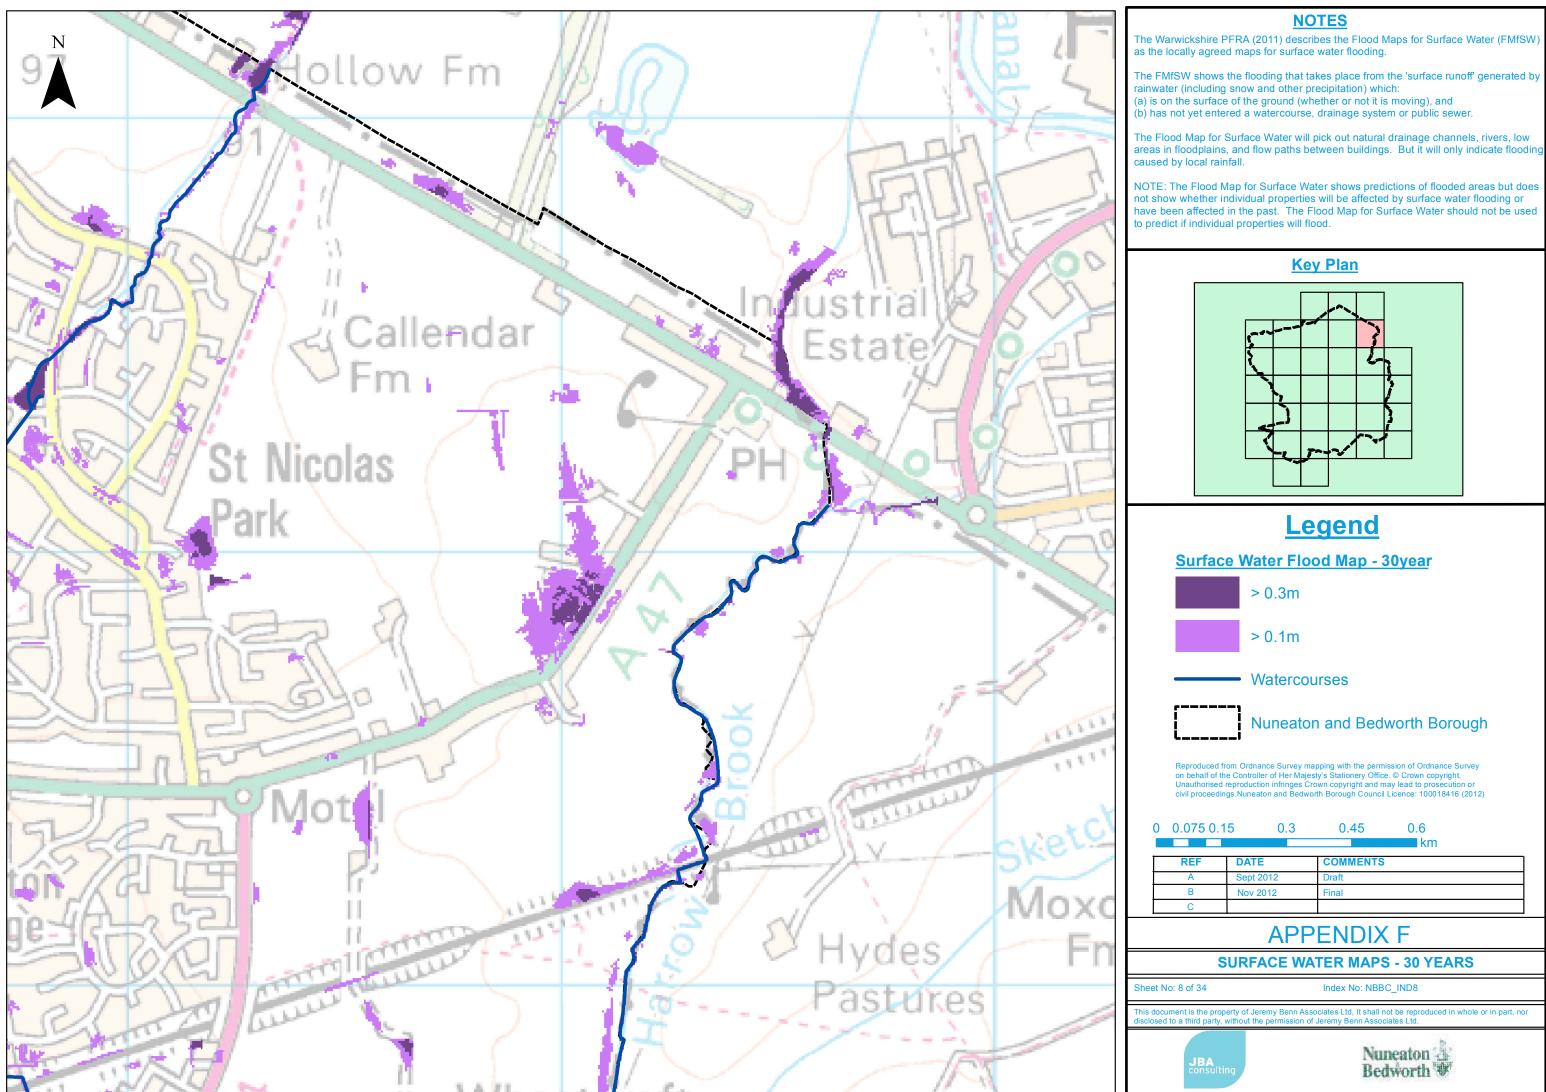

## **NOTES**

The Warwickshire PFRA (2011) describes the Flood Maps for Surface Water (FMfSW) as the locally agreed maps for surface water flooding.

The FMfSW shows the flooding that takes place from the 'surface runoff' generated by rainwater (including snow and other precipitation) which: (a) is on the surface of the ground (whether or not it is moving), and (b) has not yet entered a watercourse, drainage system or public sewer.

The Flood Map for Surface Water will pick out natural drainage channels, rivers, low areas in floodplains, and flow paths between buildings. But it will only indicate flooding caused by local rainfall.

NOTE: The Flood Map for Surface Water shows predictions of flooded areas but does not show whether individual properties will be affected by surface water flooding or have been affected in the past. The Flood Map for Surface Water should not be used to predict if individual properties will flood.