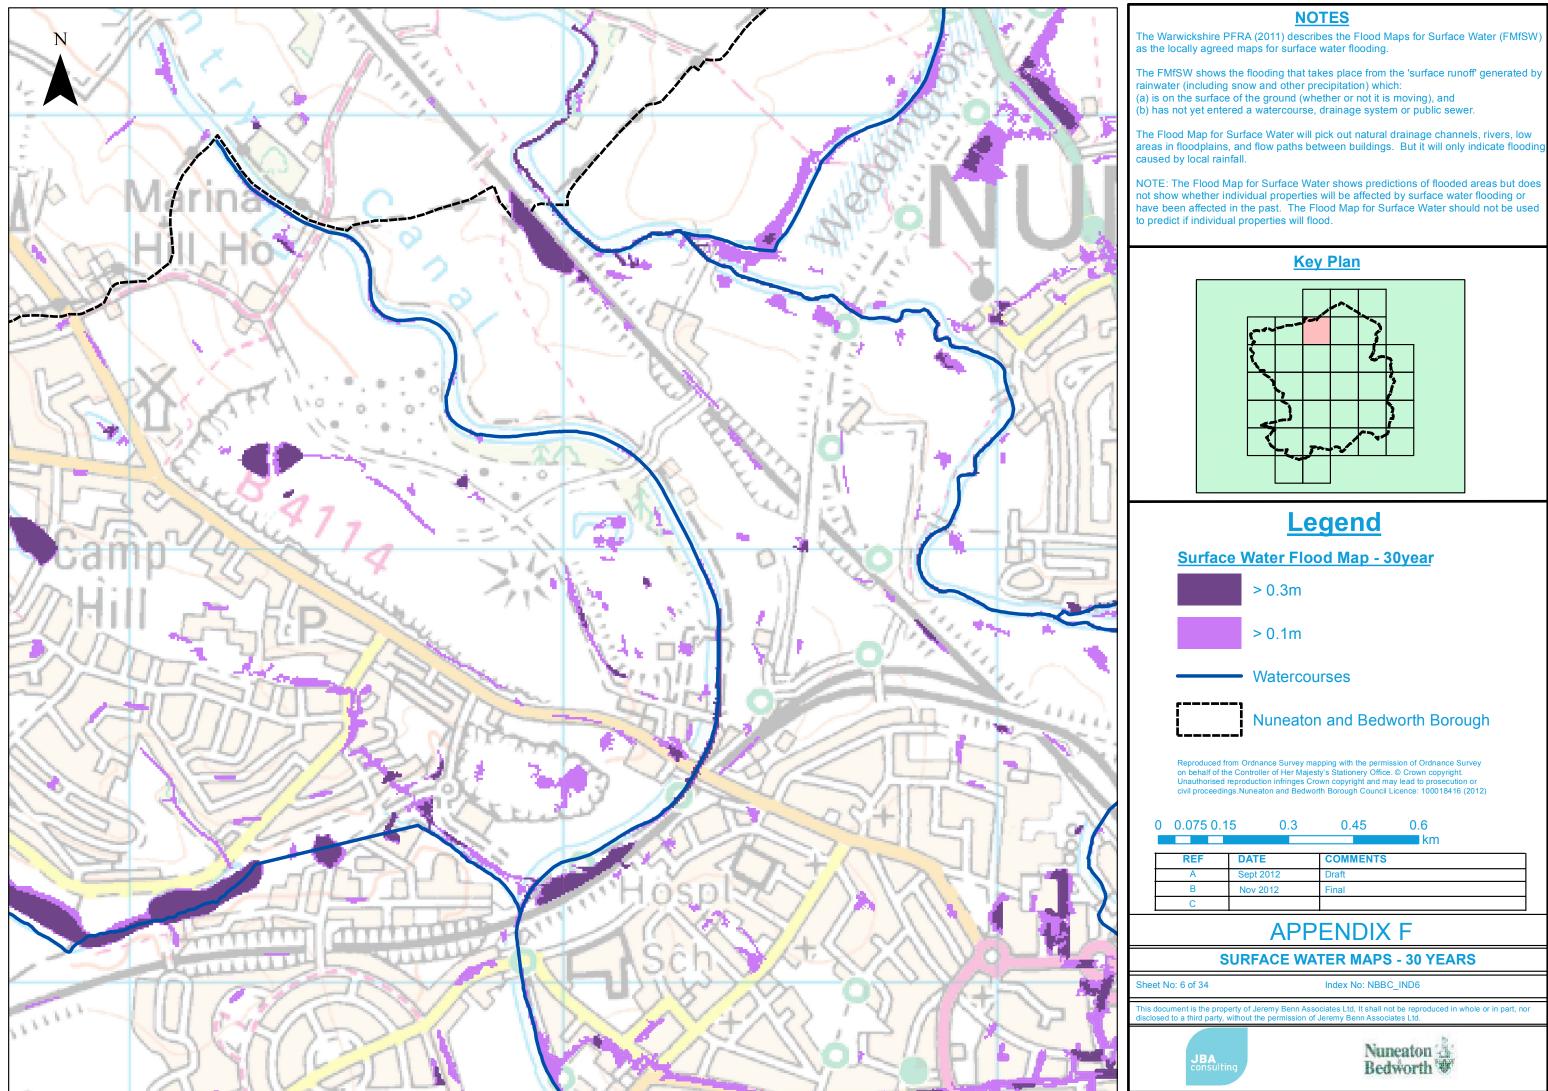

## **NOTES**

The Warwickshire PFRA (2011) describes the Flood Maps for Surface Water (FMfSW) as the locally agreed maps for surface water flooding.

The FMfSW shows the flooding that takes place from the 'surface runoff' generated by rainwater (including snow and other precipitation) which: (a) is on the surface of the ground (whether or not it is moving), and (b) has not yet entered a watercourse, drainage system or public sewer.

The Flood Map for Surface Water will pick out natural drainage channels, rivers, low areas in floodplains, and flow paths between buildings. But it will only indicate flooding caused by local rainfall.

NOTE: The Flood Map for Surface Water shows predictions of flooded areas but does not show whether individual properties will be affected by surface water flooding or have been affected in the past. The Flood Map for Surface Water should not be used to predict if individual properties will flood.