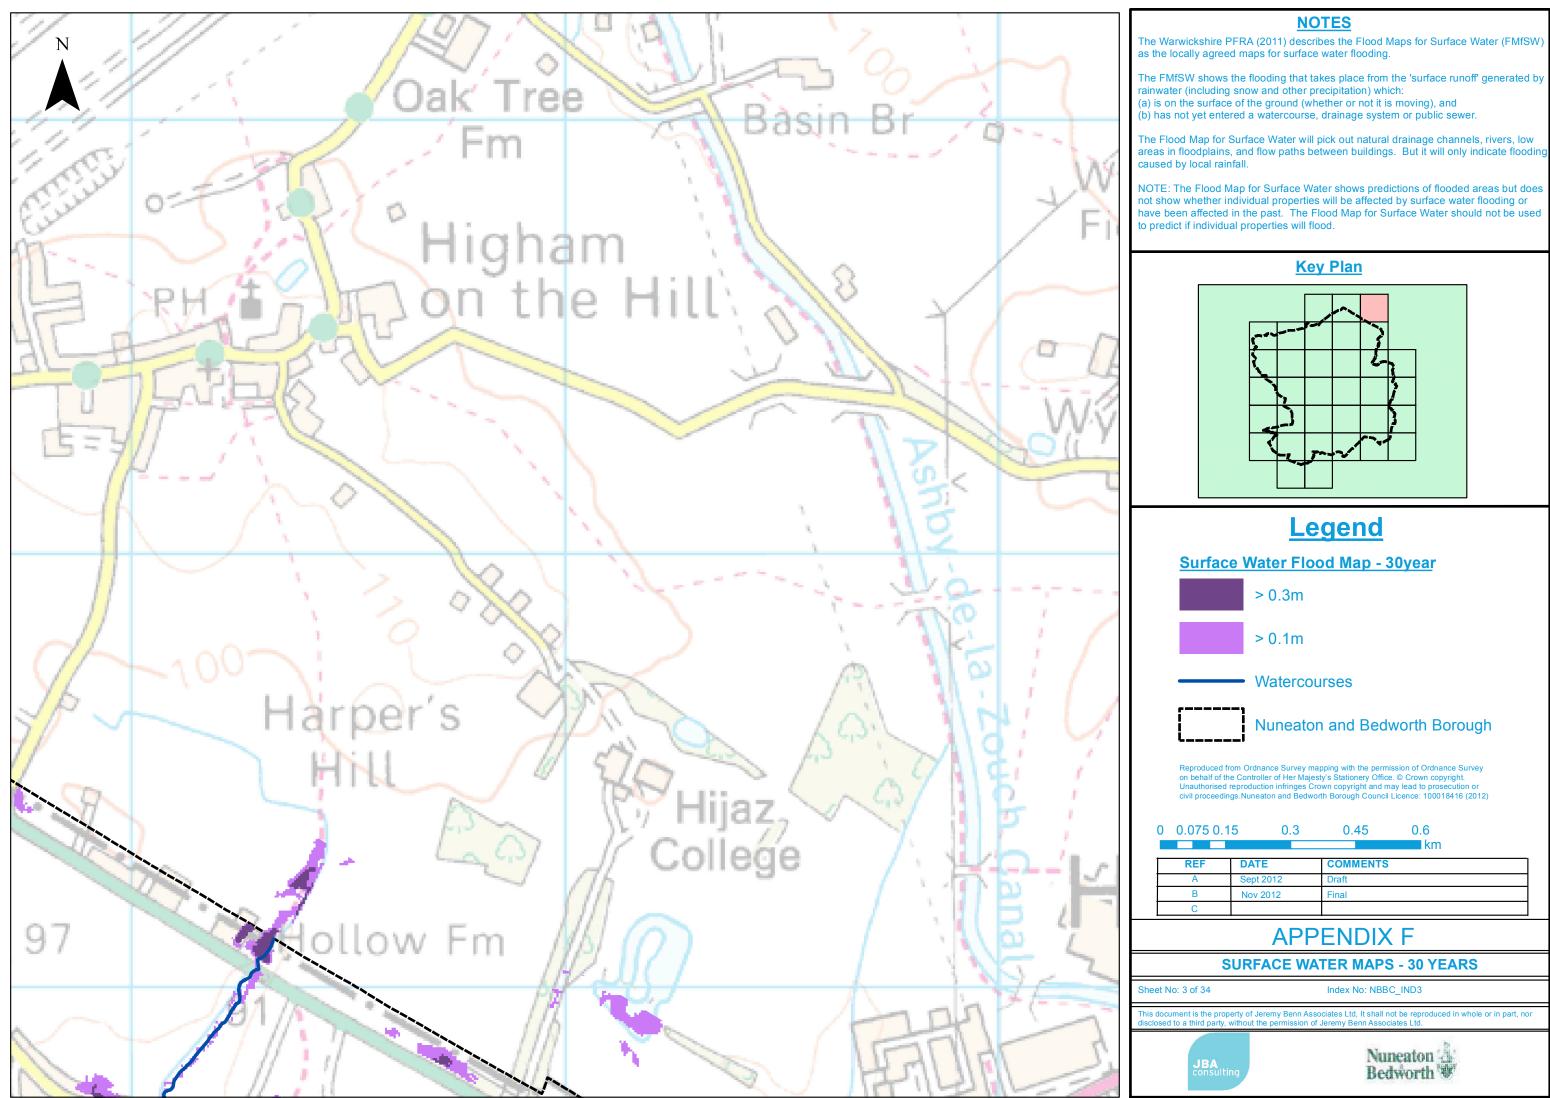

# **F** Surface Water Mapping: 30 Years

## **NOTES**

The Warwickshire PFRA (2011) describes the Flood Maps for Surface Water (FMfSW) as the locally agreed maps for surface water flooding.

The FMfSW shows the flooding that takes place from the 'surface runoff' generated by rainwater (including snow and other precipitation) which: (a) is on the surface of the ground (whether or not it is moving), and (b) has not yet entered a watercourse, drainage system or public sewer.

The Flood Map for Surface Water will pick out natural drainage channels, rivers, low areas in floodplains, and flow paths between buildings. But it will only indicate flooding caused by local rainfall.

NOTE: The Flood Map for Surface Water shows predictions of flooded areas but does not show whether individual properties will be affected by surface water flooding or have been affected in the past. The Flood Map for Surface Water should not be used to predict if individual properties will flood.