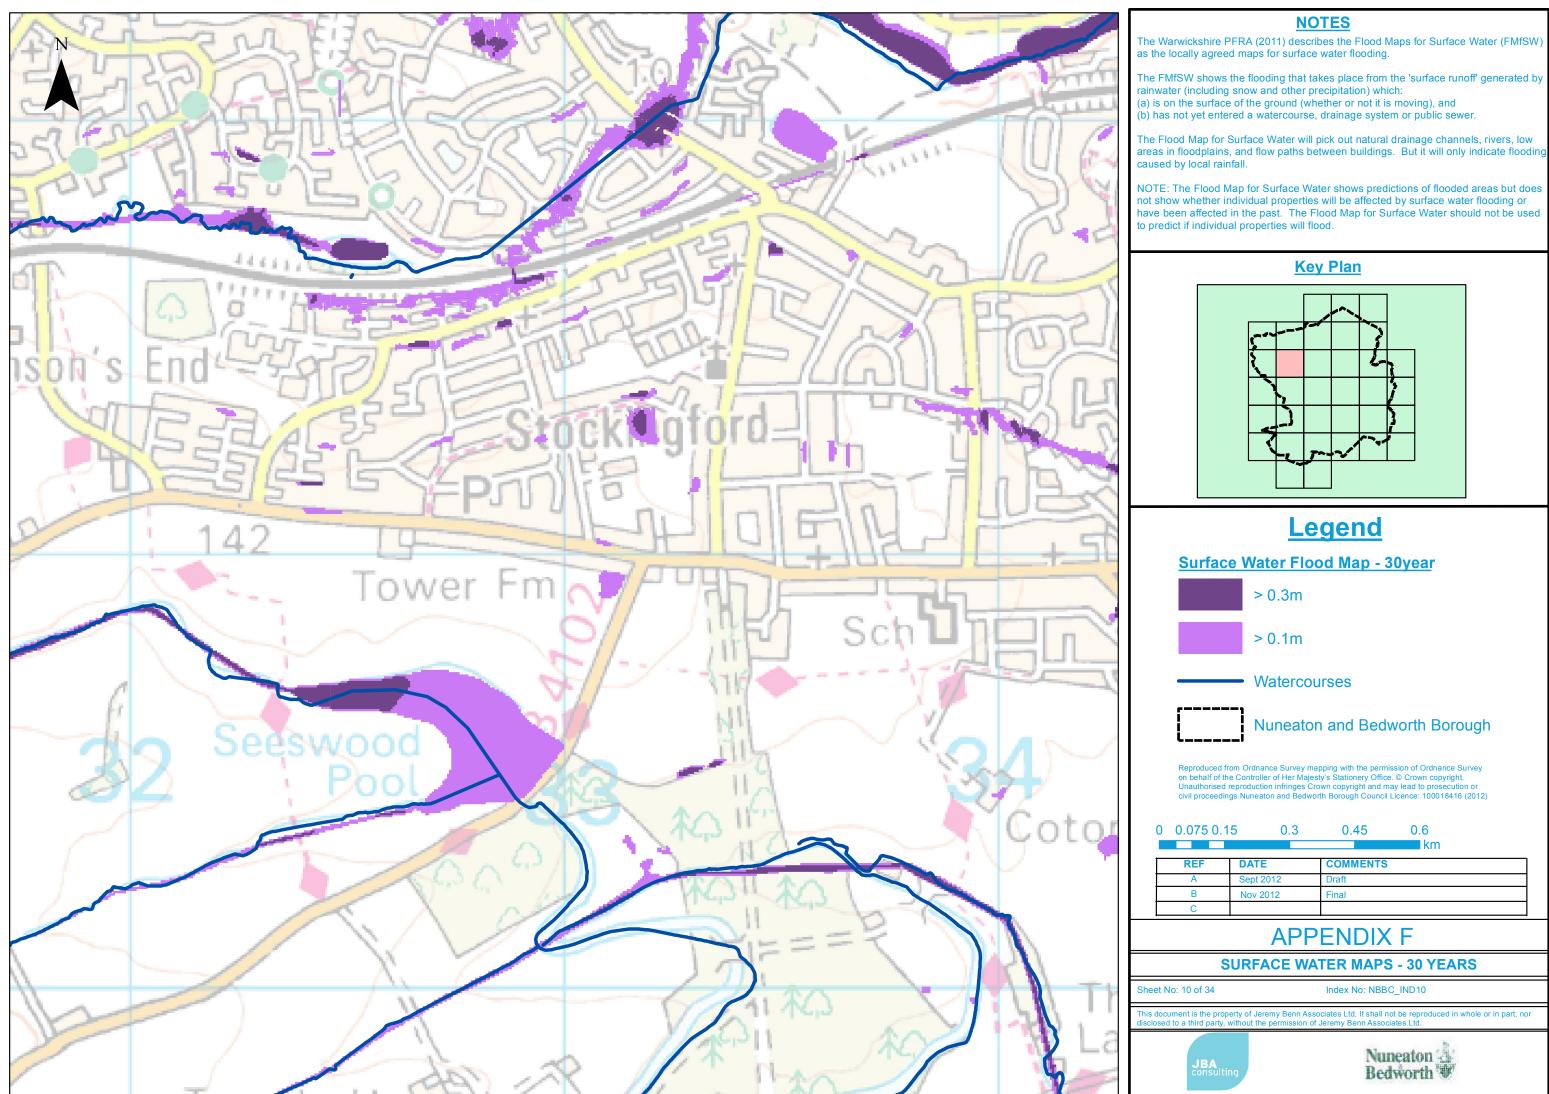

## **NOTES**

The Warwickshire PFRA (2011) describes the Flood Maps for Surface Water (FMfSW) as the locally agreed maps for surface water flooding.

The FMfSW shows the flooding that takes place from the 'surface runoff' generated by rainwater (including snow and other precipitation) which: (a) is on the surface of the ground (whether or not it is moving), and (b) has not yet entered a watercourse, drainage system or public sewer.

The Flood Map for Surface Water will pick out natural drainage channels, rivers, low areas in floodplains, and flow paths between buildings. But it will only indicate flooding caused by local rainfall.

NOTE: The Flood Map for Surface Water shows predictions of flooded areas but does not show whether individual properties will be affected by surface water flooding or have been affected in the past. The Flood Map for Surface Water should not be used to predict if individual properties will flood.