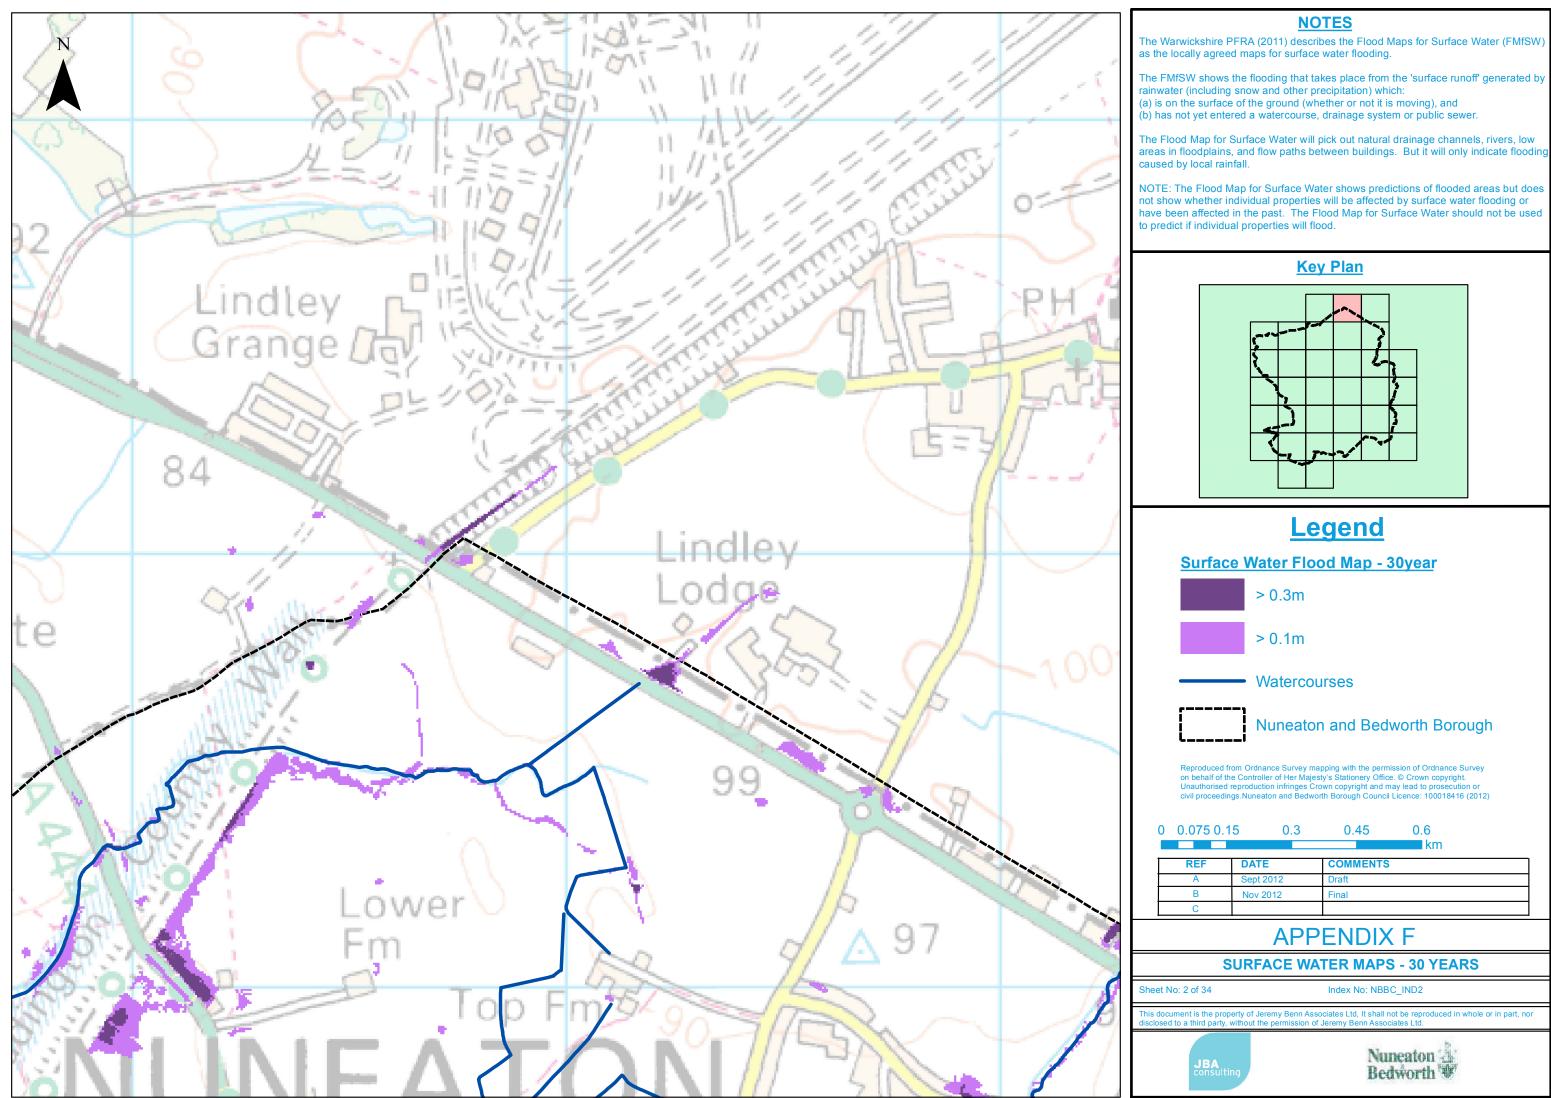

# **F** Surface Water Mapping: 30 Years

## **NOTES**

The Warwickshire PFRA (2011) describes the Flood Maps for Surface Water (FMfSW) as the locally agreed maps for surface water flooding.

The FMfSW shows the flooding that takes place from the 'surface runoff' generated by rainwater (including snow and other precipitation) which: (a) is on the surface of the ground (whether or not it is moving), and (b) has not yet entered a watercourse, drainage system or public sewer.

The Flood Map for Surface Water will pick out natural drainage channels, rivers, low areas in floodplains, and flow paths between buildings. But it will only indicate flooding caused by local rainfall.

NOTE: The Flood Map for Surface Water shows predictions of flooded areas but does not show whether individual properties will be affected by surface water flooding or have been affected in the past. The Flood Map for Surface Water should not be used to predict if individual properties will flood.