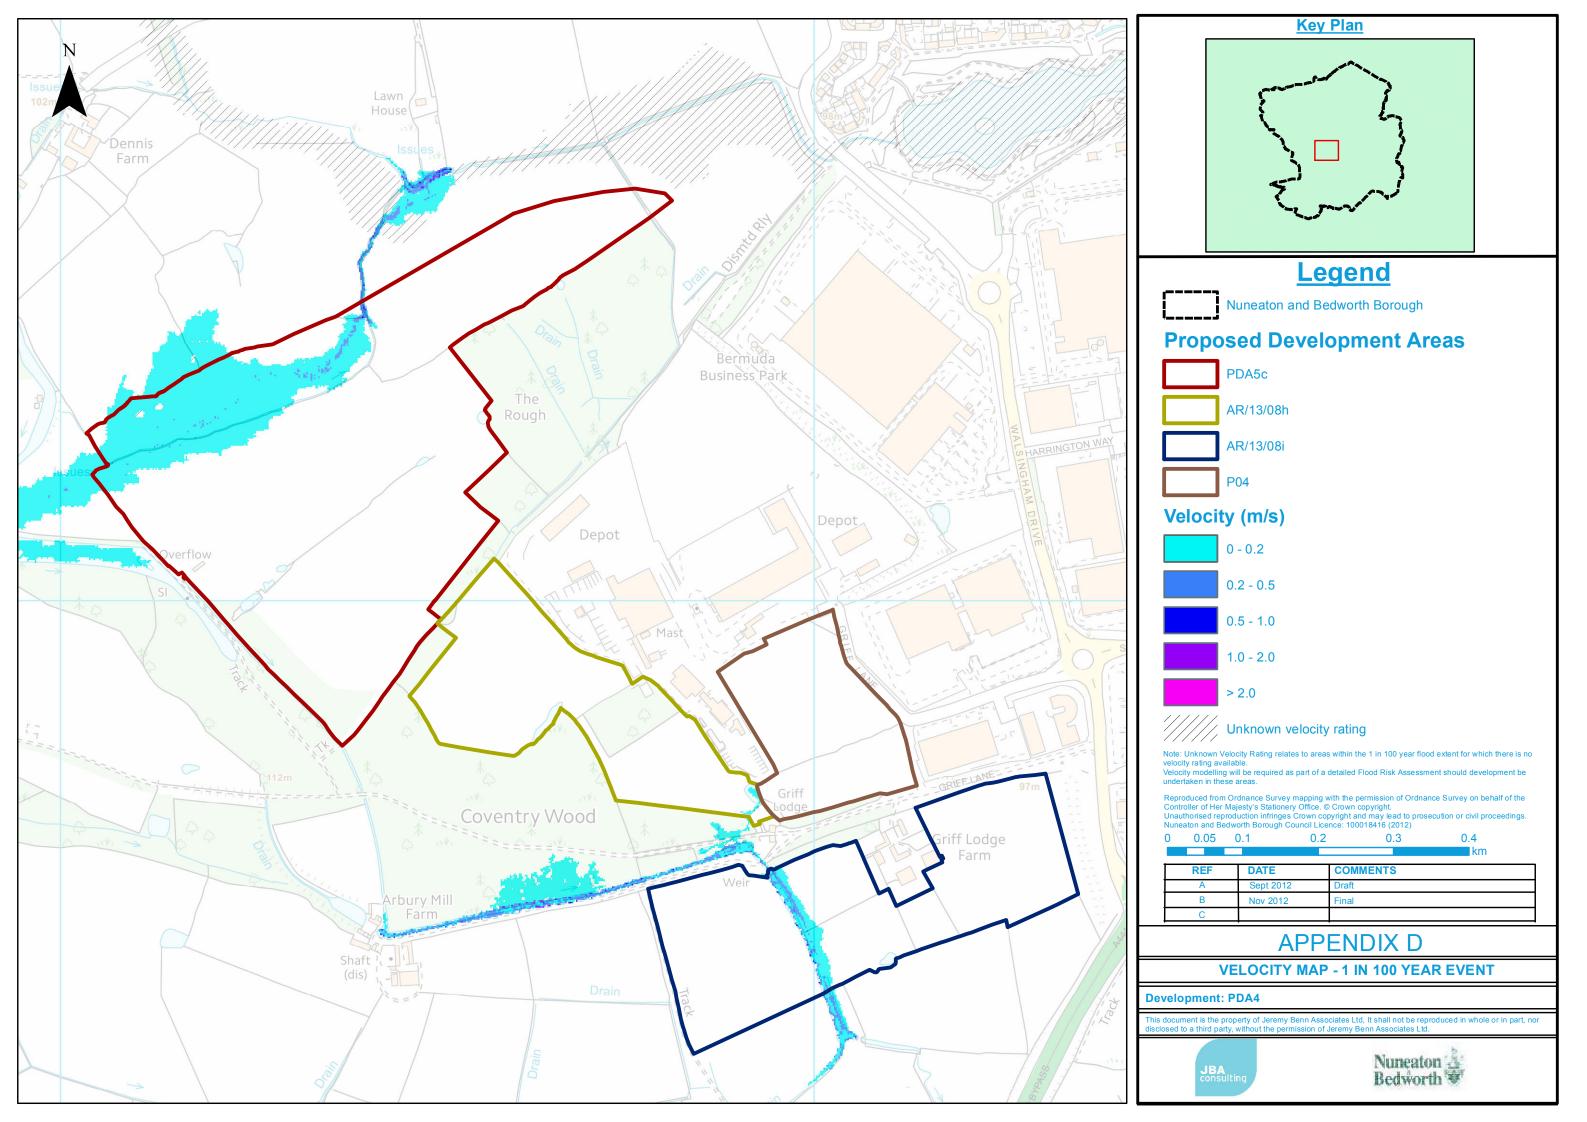

# D Depth, Velocity and Hazard Mapping

Depth, velocity and hazard mapping is only available at the following proposed development sites:

- AR/13/08h, AR/13/08i, PO4, PDA5c
- PDA1, PDA10
- PDA2a, PDA2b, PDA2c, PDA2d
- PDA4
- PDA6

The remaining proposed development sites either are at no risk of flooding, or the flood zones for these sites were based upon Environment Agency Flood Zone Maps for which no depth, velocity or hazard mapping was available.

# D.1 AR1308H, AR1308I, P04 & PDA5c