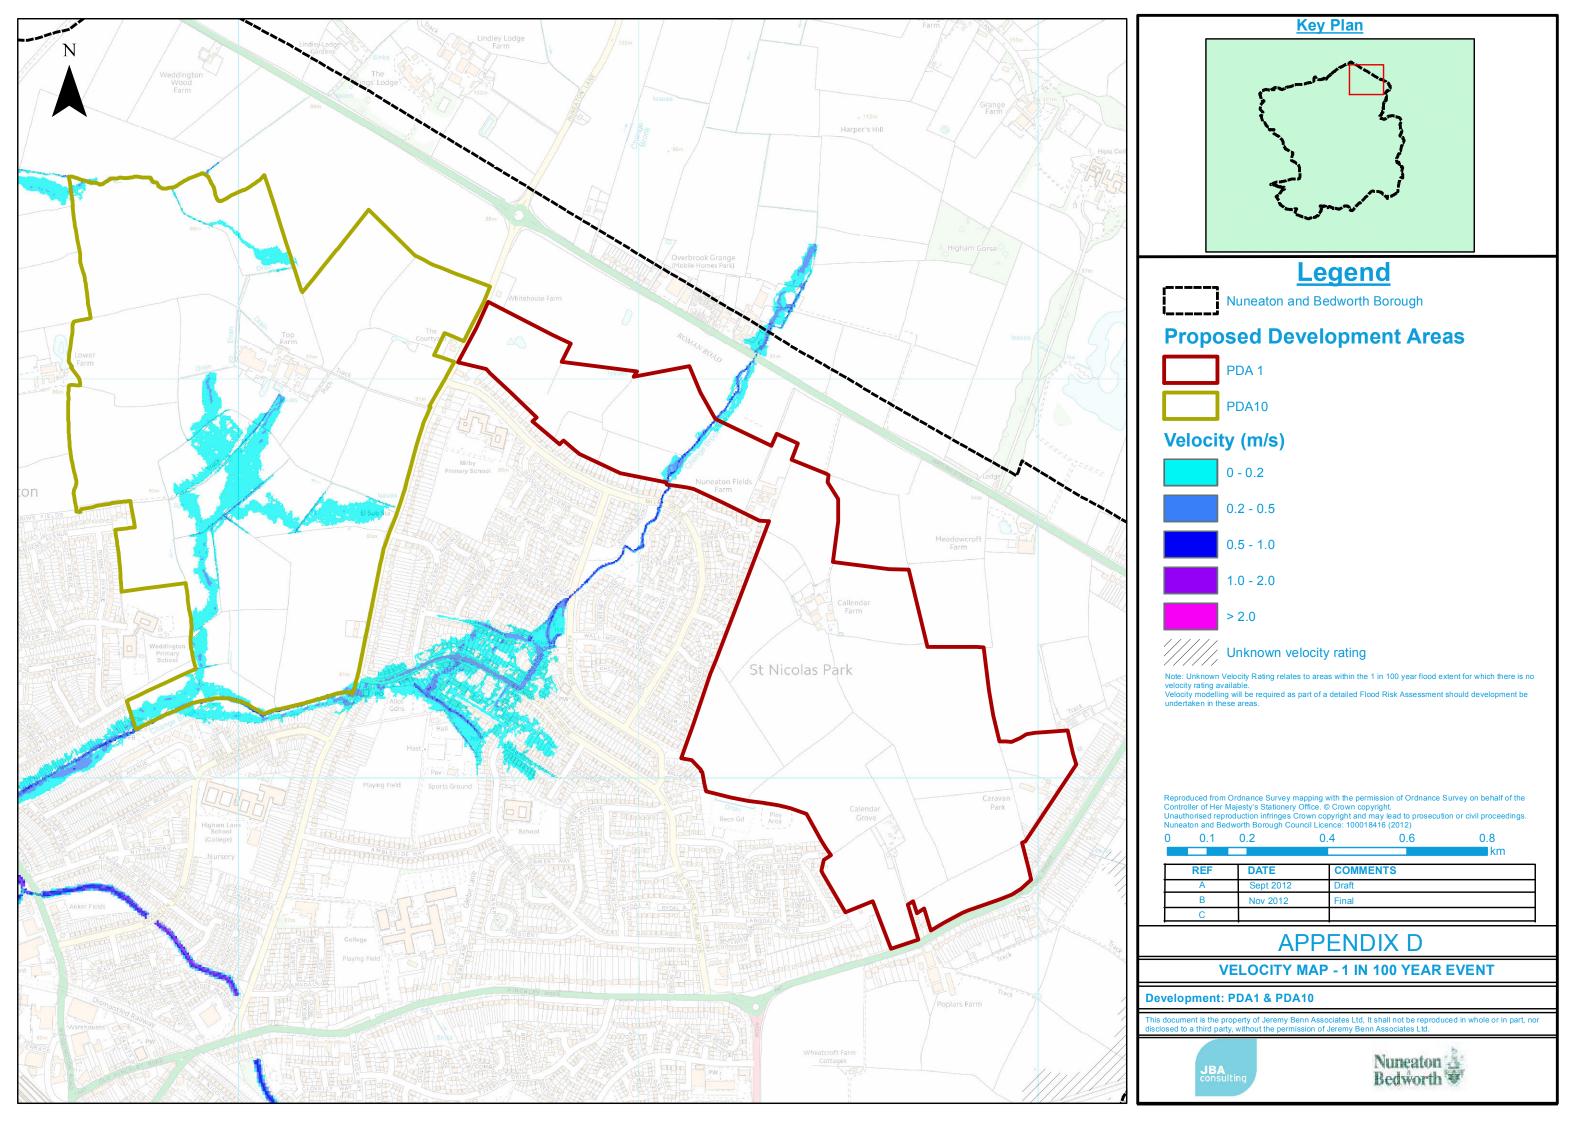

d Bedworth Borough Council Strategic Flood Risk Assessment - Level 2

Appendix D: Depth, Velocity and Hazard Mapping

November 2012

Nuneaton and Bedworth Borough Council Town Hall Coton Road NUNEATON Warwickshire CV11 5AA



This page is intentionally left blank



# D Depth, Velocity and Hazard Mapping

Depth, velocity and hazard mapping is only available at the following proposed development sites:

- AR/13/08h, AR/13/08i, PO4, PDA5c
- PDA1, PDA10
- PDA2a, PDA2b, PDA2c, PDA2d
- PDA4
- PDA6

The remaining proposed development sites either are at no risk of flooding, or the flood zones for these sites were based upon Environment Agency Flood Zone Maps for which no depth, velocity or hazard mapping was available.





# D.1 AR1308H, AR1308I, P04 & PDA5c











## D.2 PDA1 & PDA10











# D.3 PDA2a, PDa2b, PDa2c, PDA2d









JBA consulting

D.4 PDA4









JBA consulting

D.5 PDA6











Offices at

Atherstone

Doncaster

Edinburgh

**Haywards Heath** 

Limerick

Newcastle upon Tyne

Newport

Saltaire

Skipton

Tadcaster

Thirsk

Wallingford

Warrington

Registered Office South Barn Broughton Hall SKIPTON North Yorkshire BD23 3AE

t:+44(0)1756 799919 e:info@jbaconsulting.com

Jeremy Benn Associates Ltd Registered in England 3246693







Visit our website www.jbaconsulting.com