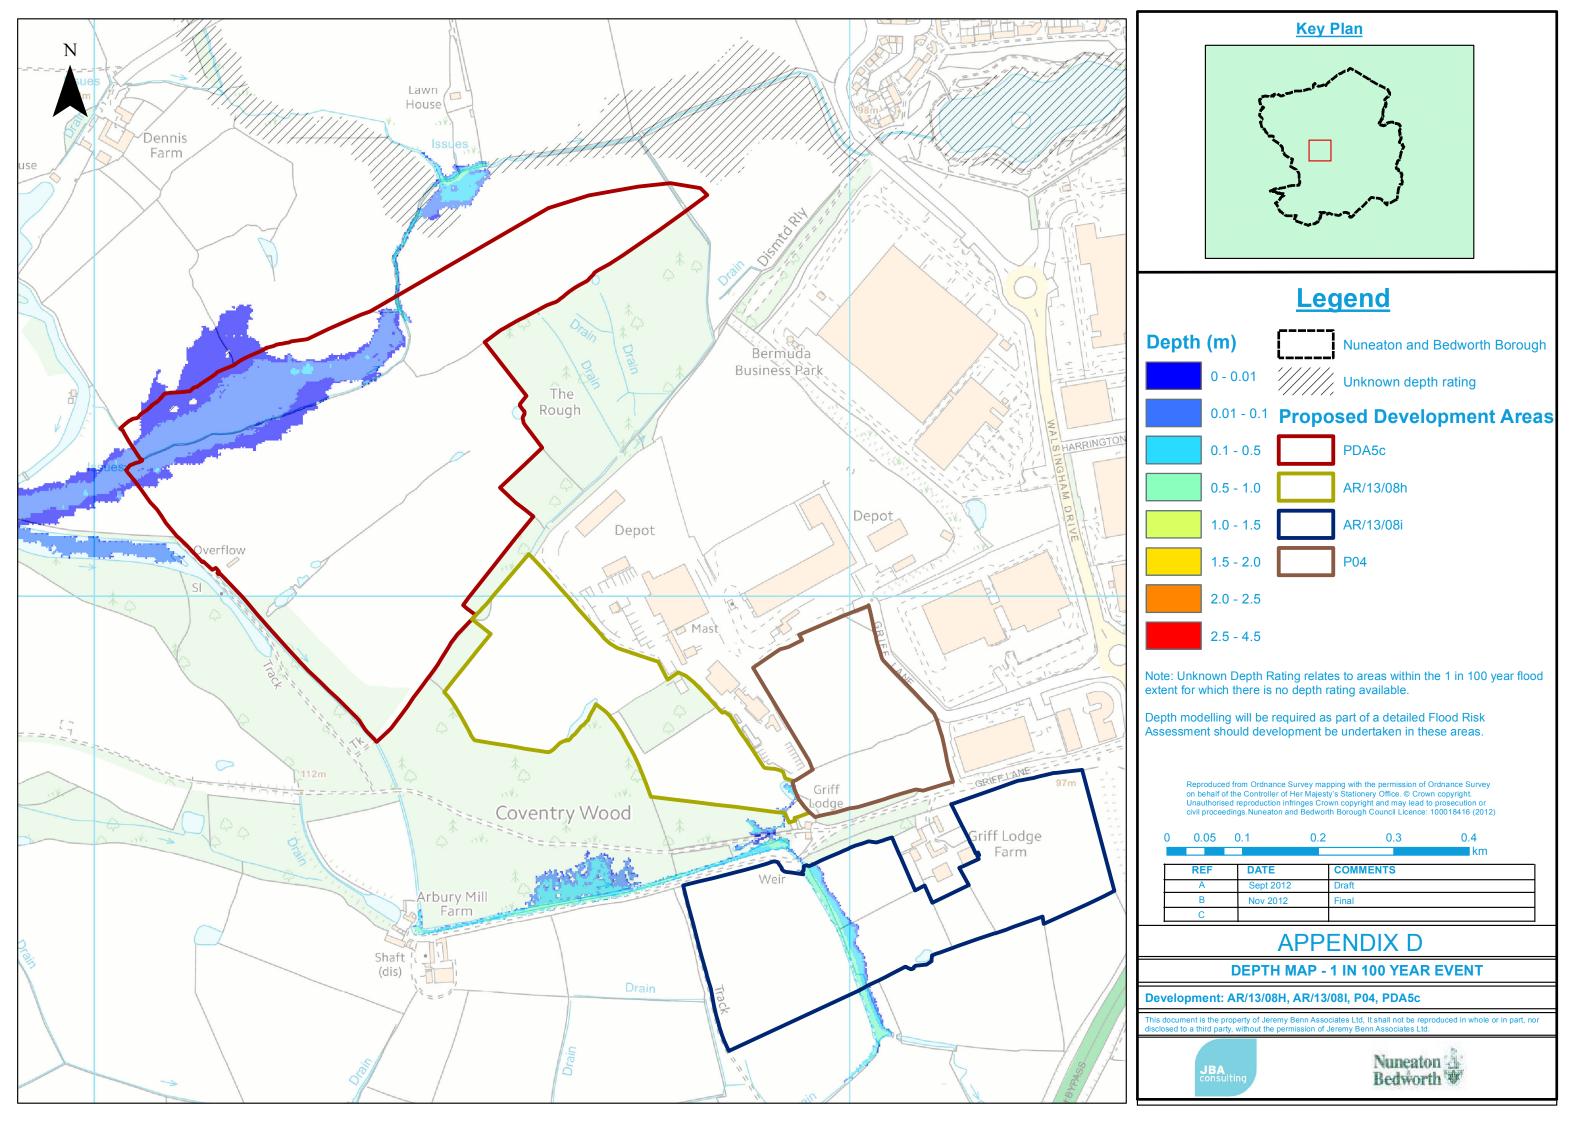

# D Depth, Velocity and Hazard Mapping

Depth, velocity and hazard mapping is only available at the following proposed development sites:

- AR/13/08h, AR/13/08i, PO4, PDA5c
- PDA1, PDA10
- PDA2a, PDA2b, PDA2c, PDA2d
- PDA4
- PDA6

The remaining proposed development sites either are at no risk of flooding, or the flood zones for these sites were based upon Environment Agency Flood Zone Maps for which no depth, velocity or hazard mapping was available.

# D.1 AR1308H, AR1308I, P04 & PDA5c