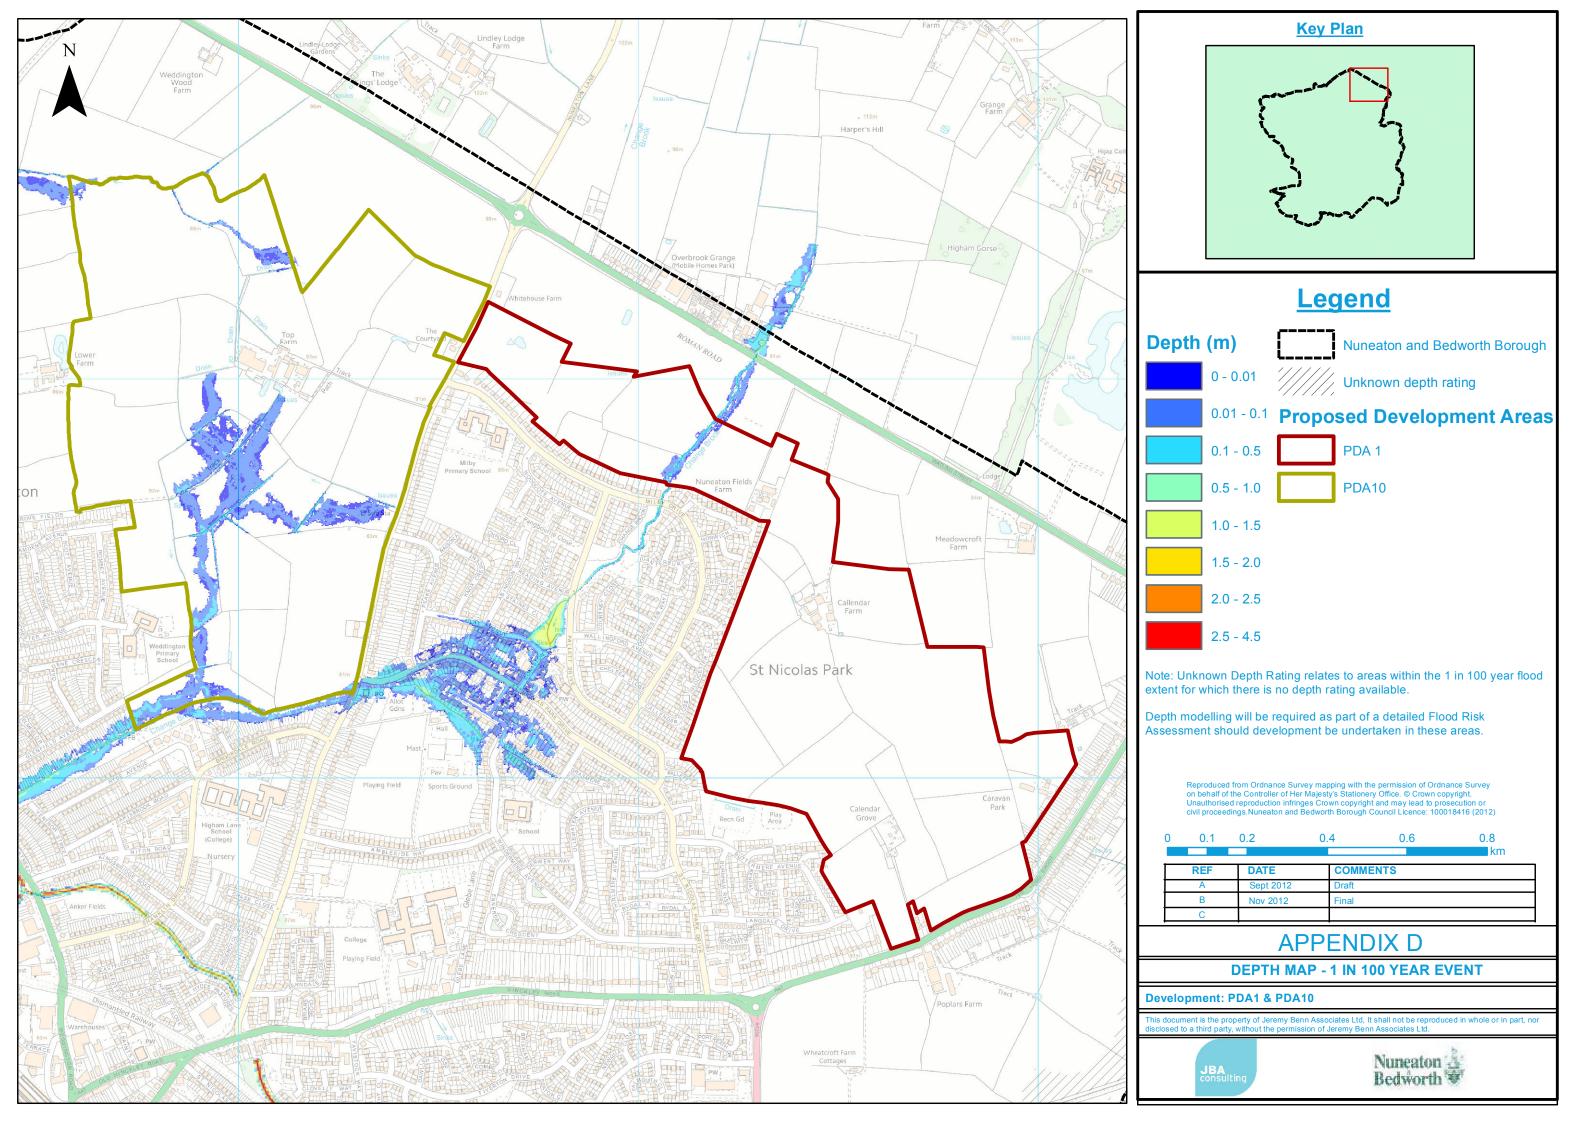

# D Depth, Velocity and Hazard Mapping

Depth, velocity and hazard mapping is only available at the following proposed development sites:

- AR/13/08h, AR/13/08i, PO4, PDA5c
- PDA1, PDA10
- PDA2a, PDA2b, PDA2c, PDA2d
- PDA4
- PDA6

The remaining proposed development sites either are at no risk of flooding, or the flood zones for these sites were based upon Environment Agency Flood Zone Maps for which no depth, velocity or hazard mapping was available.

## D.2 PDA1 & PDA10