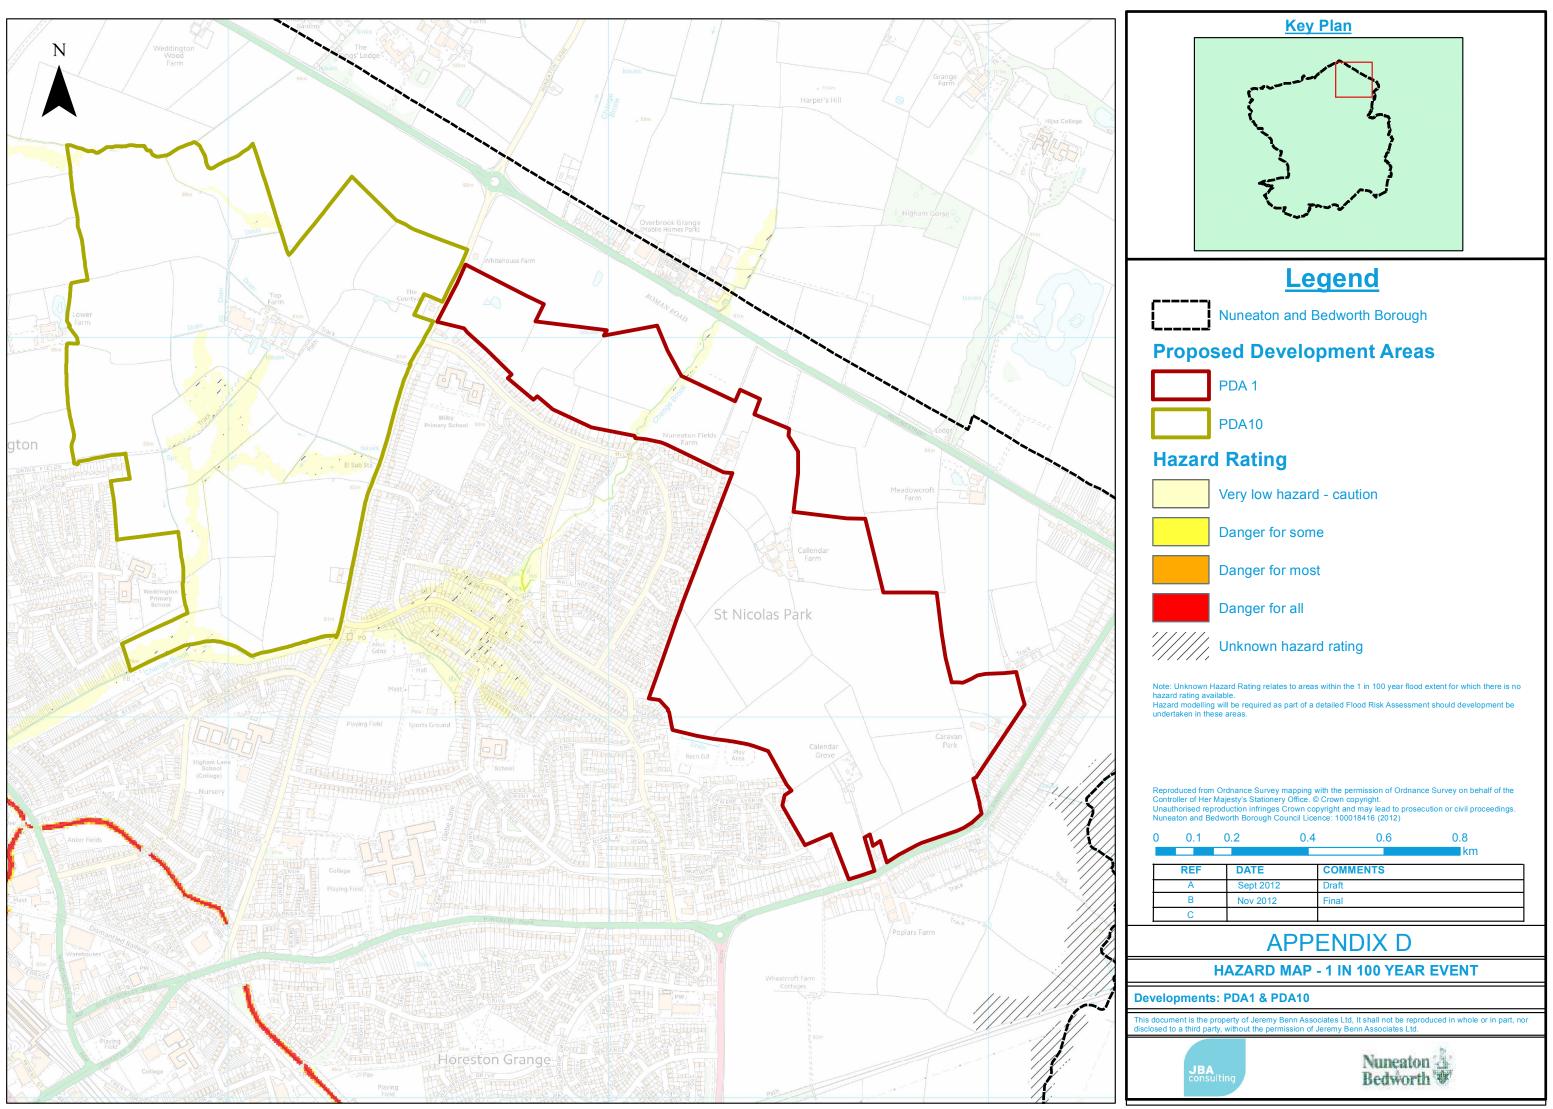

Bedworth Borough Council Strategic Flood Risk Assessment - Level 2

Appendix D: Depth, Velocity and Hazard Mapping

November 2012

Nuneaton and Bedworth Borough Council Town Hall Coton Road NUNEATON Warwickshire CV11 5AA



This page is intentionally left blank



# D Depth, Velocity and Hazard Mapping

Depth, velocity and hazard mapping is only available at the following proposed development sites:

- AR/13/08h, AR/13/08i, PO4, PDA5c
- PDA1, PDA10
- PDA2a, PDA2b, PDA2c, PDA2d
- PDA4
- PDA6

The remaining proposed development sites either are at no risk of flooding, or the flood zones for these sites were based upon Environment Agency Flood Zone Maps for which no depth, velocity or hazard mapping was available.





# D.1 AR1308H, AR1308I, P04 & PDA5c











## D.2 PDA1 & PDA10











# D.3 PDA2a, PDa2b, PDa2c, PDA2d









JBA consulting

D.4 PDA4









JBA consulting

D.5 PDA6











Offices at

Atherstone

Doncaster

Edinburgh

**Haywards Heath** 

Limerick

Newcastle upon Tyne

Newport

Saltaire

Skipton

Tadcaster

Thirsk

Wallingford

Warrington

Registered Office South Barn Broughton Hall SKIPTON North Yorkshire BD23 3AE

t:+44(0)1756 799919 e:info@jbaconsulting.com

Jeremy Benn Associates Ltd Registered in England 3246693







Visit our website www.jbaconsulting.com