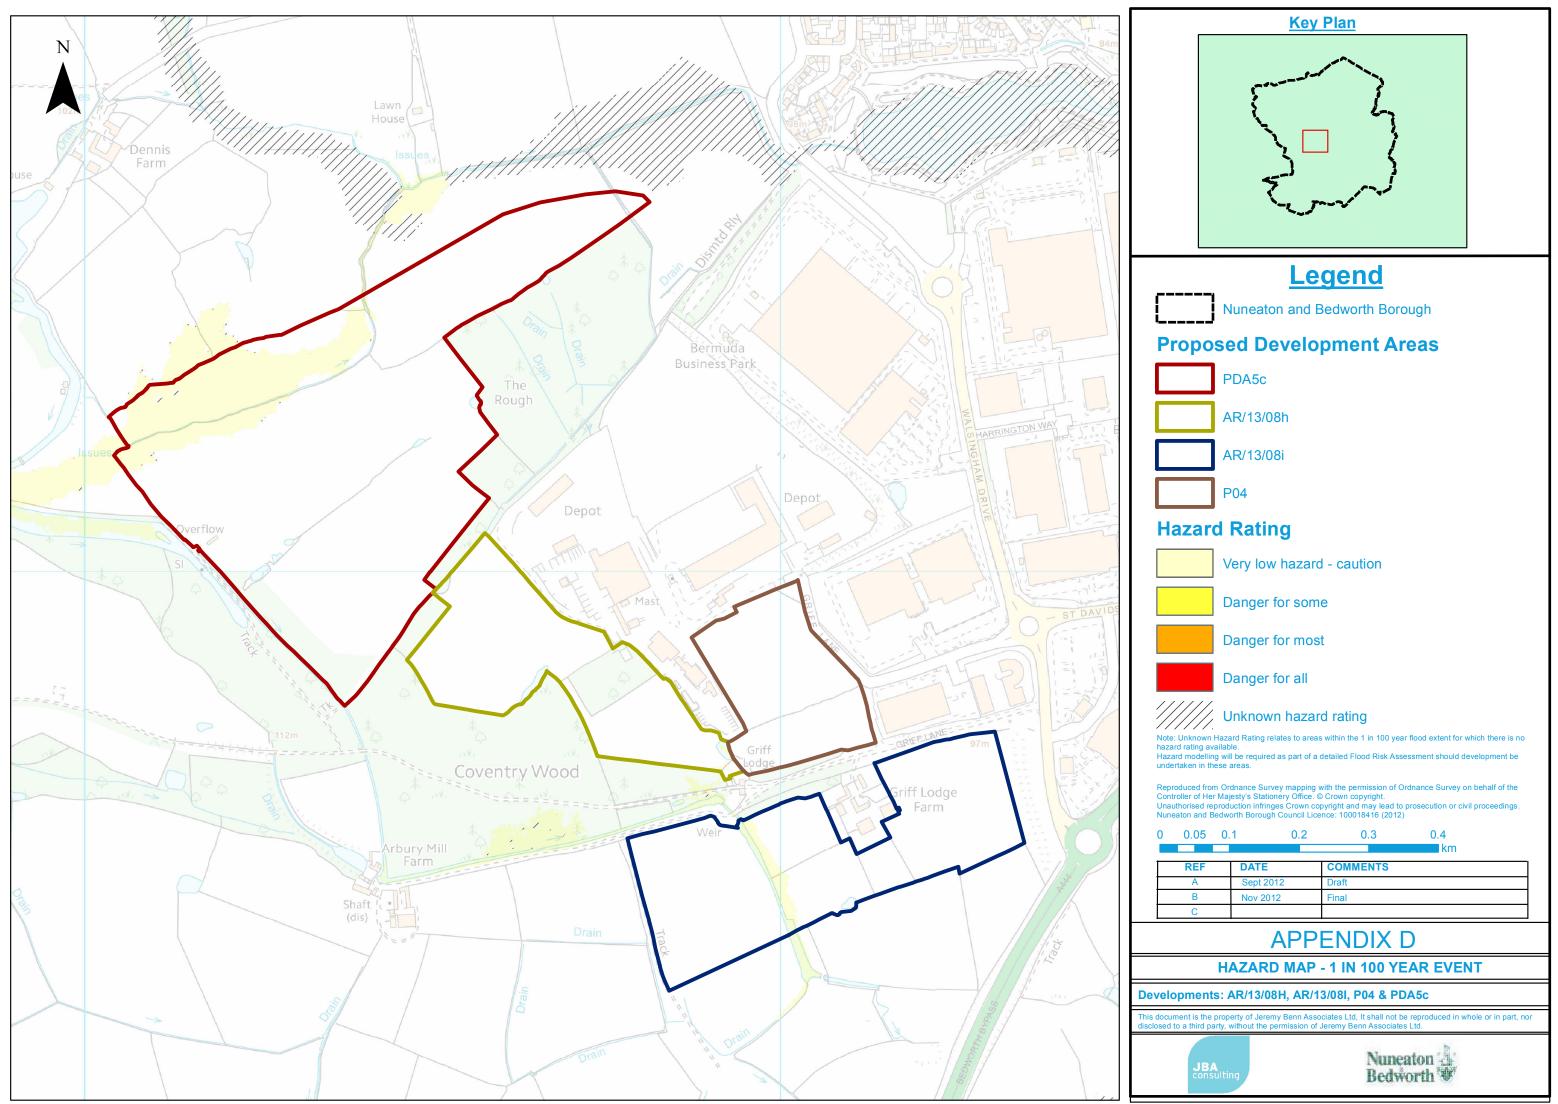

# D Depth, Velocity and Hazard Mapping

Depth, velocity and hazard mapping is only available at the following proposed development sites:

- AR/13/08h, AR/13/08i, PO4, PDA5c
- PDA1, PDA10
- PDA2a, PDA2b, PDA2c, PDA2d
- PDA4
- PDA6

The remaining proposed development sites either are at no risk of flooding, or the flood zones for these sites were based upon Environment Agency Flood Zone Maps for which no depth, velocity or hazard mapping was available.

# D.1 AR1308H, AR1308I, P04 & PDA5c