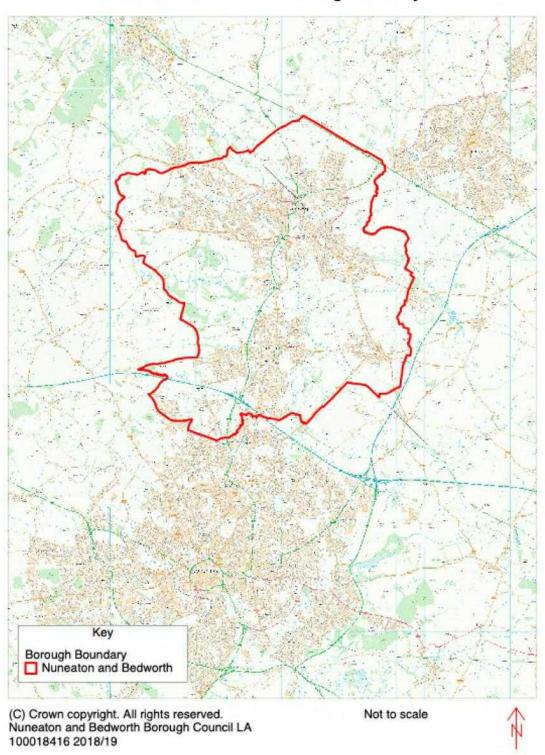

### **Definitions**

- 3. In this Order, the following definitions shall apply:
  - a) The 'Land' means:

i. For the Named Defendants, all land within the Borough of Nuneaton and Bedworth as marked with the red outline on the map attached at Schedule 2 to this Order;

### **SCHEDULE 2 – MAP OF THE BOROUGH**

### Nuneaton and Bedworth Borough Boundary