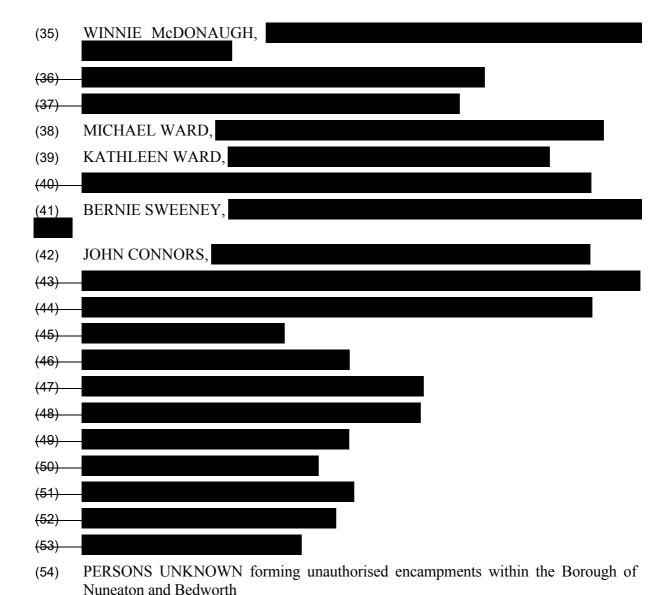

| (25)            | MARTIN MONGAN,    |
|-----------------|-------------------|
|                 |                   |
| (26)            | LEONARD MONGAN,   |
| ()              |                   |
| (27)            | PAUL McDONAGH,    |
| (28)            |                   |
| (29)            | BERNARD McDONAGH, |
| (==)            |                   |
| (30)            | JOHN McDONAGH,    |
|                 |                   |
| (31)            | MIKE McDONAGH,    |
| (32)            | MARTIN McDONAGH,  |
| (33)            | AARON McDONAGH,   |
| ,               |                   |
| (34)            |                   |
| (0.5)           |                   |
| (35)            | WINNIE McDONAUGH, |
| (36)            |                   |
| (37)            |                   |
| (38)            | MICHAEL WARD,     |
| (39)            | KATHLEEN WARD,    |
| (40)            |                   |
| (41)            | BERNIE SWEENEY,   |
|                 |                   |
| (42)            | JOHN CONNORS,     |
| (43)            |                   |
| (44)            |                   |
| (45)            | - <u></u>         |
| (46)            |                   |
| (47)            |                   |
| (48)            |                   |
| (49)            |                   |
| (50)            |                   |
| <del>(51)</del> |                   |
| <del>(52)</del> |                   |