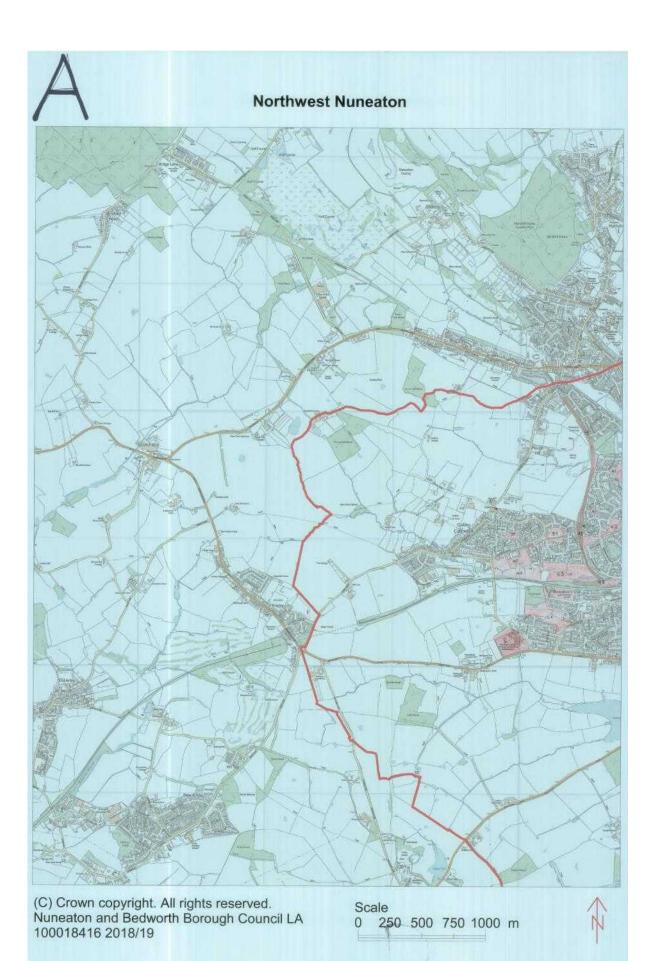

### Southwest Bedworth (C) Crown copyright. All rights reserved. Nuneaton and Bedworth Borough Council LA 100018416 2018/19 Scale 0 250 500 750 1000 m

## South of Bedworth (C) Crown copyright. All rights reserved. Nuneaton and Bedworth Borough Council LA 100018416 2018/19 Scale 0 250 500 750 1000 m

# Southeast Bedworth

(C) Crown copyright. All rights reserved. Nuneaton and Bedworth Borough Council LA 100018416 2018/19

Scale 0 250 500 750 1000 m

| SITE NUMBER | Ш MAP SITE APPEARS ON |                                                                                                                                                                                                                                                                        | >5 acres | POSTCODE | Land Owner | Title Number                                                                            |
|-------------|-----------------------|------------------------------------------------------------------------------------------------------------------------------------------------------------------------------------------------------------------------------------------------------------------------|----------|----------|------------|-----------------------------------------------------------------------------------------|
| - '         | ь                     | Recreation ground lying to the north of Queens Road, Nuneaton (aka Nuneaton Recreational Ground/Pool                                                                                                                                                                   | ^        | -        | NDDC       | WK447699                                                                                |
|             | В                     | Bank St)                                                                                                                                                                                                                                                               | /        | CV11 5PZ | NBBC       | WK446269                                                                                |
|             | ь                     | Land on the north west of Vernons Lane and land lying to the South West of Midland Road, Nuneaton (aka                                                                                                                                                                 | · -      | CVII 5PZ | NDDC       |                                                                                         |
| _           | _                     | Stanley Road/Vernons Lane Recreational Ground)                                                                                                                                                                                                                         | /        | OV44 FET | NIDDO      | WK447951/ WK240764/ WK236363                                                            |
| 3           | В                     |                                                                                                                                                                                                                                                                        | V        | CV11 5ET | NBBC       | COLUMN TO THE TAXABLE SOURCE SOURCE SHE HAVE SHOOT SOON THE SOURCE SHE HAVE SHEDSON HET |
|             | _                     | Land being car park on the south west side of Corporation Street, Nuneaton (aka Upper Abbey Street Car                                                                                                                                                                 | ×        | CV11 5DG |            | WK449599                                                                                |
| 4           | В                     | Park)                                                                                                                                                                                                                                                                  |          | 3111000  | NBBC       |                                                                                         |
| _           | L                     | Victoria Street Car Park and 60 Victoria Street, Nuneaton (CV11 5RJ) (aka Victoria Street Car Park 1 and 2)                                                                                                                                                            | x        | CV11 5QE |            | WK449585/ WK178804                                                                      |
| 5           | В                     | Victoria difect dan landid di Victoria difecti, Nancadon (di Vintoria di Cett dan landi 2)                                                                                                                                                                             | -        | OVITOGE  | NBBC       | VVIC+183007 VVIC170004                                                                  |
|             |                       | Joinery works and adjacent premises fronting Regent Street, Nuneaton (aka Regent Street Car Parks 1 and 2)                                                                                                                                                             | ×        | CV11 4BW |            | WK398436                                                                                |
|             | В                     |                                                                                                                                                                                                                                                                        |          | OVITABIV | Private    | VIK330430                                                                               |
|             | В                     | Land on the west and east sides of Vicarage Street, Nuneaton (aka Pool Bank Street Car Park)                                                                                                                                                                           | x        | CV11 5DB | NBBC       | WK450184                                                                                |
| 8           | В                     | Riversley Park Clinic, Coton Road, Nuneaton, (CV11 5TY)(aka Orchard Street Car Park)                                                                                                                                                                                   | x        | CV11 4BS | Private    | WK366584                                                                                |
|             |                       | Land and buildings on the east side of Broad Street, the north side of Queen's Road and the south west side                                                                                                                                                            | ×        | OV44 ENE |            | MUZOFAFAZ                                                                               |
| 9           | В                     | of Abbey Street (aka Abbey Street Car Park)                                                                                                                                                                                                                            | ×        | CV11 5NE | NBBC       | WK251517                                                                                |
| 10          | В                     | Land at Church Street, Nuneaton (aka Church Street Car Park)                                                                                                                                                                                                           | x        | CV11 4AS | NBBC       | WK449976                                                                                |
| 11          | В                     | Land and buildings lying to the East of Coton Road (aka Town Hall Car Park)                                                                                                                                                                                            | x        | CV11 5AA | NBBC       | WK88582                                                                                 |
| 12          | В                     | Land at Vicarage Street, Nuneaton (aka Justice Walk Car Park)                                                                                                                                                                                                          | x        | CV11 4AL | NBBC       | WK426642                                                                                |
| 13          |                       | Land at Coton Road, Nuneaton (aka Riverside Car Park)                                                                                                                                                                                                                  | x        | CV11 5AA | NBBC       | WK450296                                                                                |
| 14          |                       | Meadow Court, Meadow Street, Nuneaton, (CV11 5JE)(aka Meadow Street Car Park)                                                                                                                                                                                          | x        | CV11 5JF | NBBC       | WK448678                                                                                |
| 15          | В                     | Land to the south side of Bermuda/land lying to the east and west of Coventry Road, Chilvers Coton/land on the west side of a road leading from Coventry to Nuneaton and a balancing lake and land to the south of Bermuda Road, Nuneaton (aka Bermuda Balancing Lake) | 1        |          | NBBC       | WK446511/ WK284250/ WK345891                                                            |
| 16          | С                     | Recreation Ground at Easyboro Way, Nuneaton (aka Attleborough Recreational Ground)                                                                                                                                                                                     | V        | CV11 4PY | NBBC       | WK449338                                                                                |
| 17          | С                     | Land on south side of Lutterworth Road, Nuneaton (aka Pauls Land)                                                                                                                                                                                                      | ✓        | CV11 6QA | NBBC       | WK449027                                                                                |
| 18          | В                     | Land lying to the north east of Braemer Way, Nuneaton, Land on the south west and north east sides of Greenmoor Road & Land lying to the south east side of croft road (aka Jubilee Sports Centre)                                                                     | <b>√</b> | CV10 7EL | NBBC       | WK48784/ WK448021/ WK448237<br>(part)                                                   |
| 19          |                       | Land lying to the east of Westbury Road and Land lying to the North of Herbert Street, Nuneaton (aka Marsdale Drive)                                                                                                                                                   | 1        |          | NBBC       | WK342561/ WK355952                                                                      |
| 20          | B                     | Land at Recreation Ground, Tomkinson Road, Nuneaton                                                                                                                                                                                                                    | 1        | CV10 8DS | NBBC       | WK447355                                                                                |
| 21          |                       | Land at Whittleford Park, Haunchwood Road Nuneaton, land lying to the north east of Haunchwood Road (aka Whittleford Park)                                                                                                                                             | 1        | CV10 8PY | NBBC       | WK130458/ WK447033                                                                      |
| 22          | E                     | Land on the south side of Marston Lane, Nuneaton (aka Bailey Park)                                                                                                                                                                                                     | <b>✓</b> | CV12 8DR | NBBC       | WK448160                                                                                |
| 23          | Е                     | Land on the north side of Marston Lane, Bedworth (aka Marston Lane Recreation Ground)                                                                                                                                                                                  | ✓        |          | NBBC       | WK448256                                                                                |
| 24          | E                     | Spitalfields 1 and 2 (Car Park) - land lying to the east of High Street Bedworth, land on the north-west side of Rye Piece Ringway, Bedworth & Zion Chaple, High Street Bedworth                                                                                       | ×        | CV12 8NF | NBBC       | WK448876/ WK246825/ WK448601                                                            |