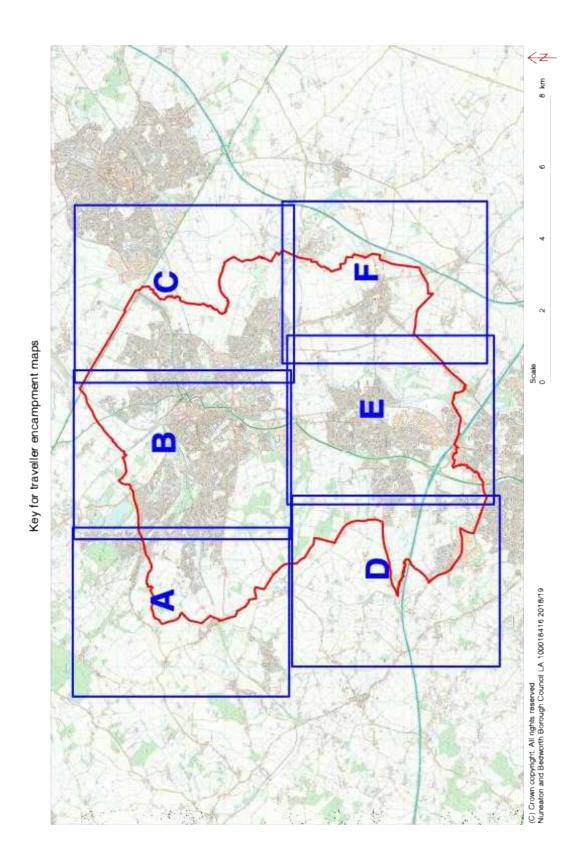

#### SCHEDULE 3 – LIST OF SITES AND MAP FOR PERSONS UNKNOWN

### B

#### **North of Nuneaton**

(C) Crown copyright. All rights reserved. Nuneaton and Bedworth Borough Council LA 100018416 2018/19

Scale 0 250 500 750 1000 m

# **Northeast Nuneaton** (C) Crown copyright. All rights reserved. Nuneaton and Bedworth Borough Council LA 100018416 2018/19 250 500 750 1000 m

## South of Bedworth BEDWORTH (C) Crown copyright. All rights reserved. Nuneaton and Bedworth Borough Council LA 100018416 2018/19 Scale

0 250 500 750 1000 m

## **Southeast Bedworth** (C) Crown copyright. All rights reserved. Nuneaton and Bedworth Borough Council LA 100018416 2018/19 Scale 0 250 500 750 1000 m

| SITE NUMBER | MAP SITE APPREARS ON SI | >5 acres | POSTCODE | Land Owner | Title Number                          |
|-------------|--------------------------------------------------------------------------------------------------------------------------------------------------------------------------------------------------------------------------------------------------------------------------------------------------------------------------------------------------------------------------------------------------------------------------------------------------------------------------------------------------------------------------------------------------------------------------------------------------------------------------------------------------------------------------------------------------------------------------------------------------------------------------------------------------------------------------------------------------------------------------------------------------------------------------------------------------------------------------------------------------------------------------------------------------------------------------------------------------------------------------------------------------------------------------------------------------------------------------------------------------------------------------------------------------------------------------------------------------------------------------------------------------------------------------------------------------------------------------------------------------------------------------------------------------------------------------------------------------------------------------------------------------------------------------------------------------------------------------------------------------------------------------------------------------------------------------------------------------------------------------------------------------------------------------------------------------------------------------------------------------------------------------------------------------------------------------------------------------------------------------------|----------|----------|------------|---------------------------------------|
| 1 B         | Land on the north side of Corporation Street, Nuneaton (aka Abbey Green POS)                                                                                                                                                                                                                                                                                                                                                                                                                                                                                                                                                                                                                                                                                                                                                                                                                                                                                                                                                                                                                                                                                                                                                                                                                                                                                                                                                                                                                                                                                                                                                                                                                                                                                                                                                                                                                                                                                                                                                                                                                                                   | ×        |          | NBBC       | WK447699                              |
| 2 B         | Recreation ground lying to the north of Queens Road, Nuneaton (aka Nuneaton Recreational Ground/Pool Bank St)                                                                                                                                                                                                                                                                                                                                                                                                                                                                                                                                                                                                                                                                                                                                                                                                                                                                                                                                                                                                                                                                                                                                                                                                                                                                                                                                                                                                                                                                                                                                                                                                                                                                                                                                                                                                                                                                                                                                                                                                                  | ✓        | CV11 5PZ | NBBC       | WK446269                              |
| 3 B         | Land on the north west of Vernons Lane and land lying to the South West of Midland Road, Nuneaton (aka Stanley Road/Vernons Lane Recreational Ground)                                                                                                                                                                                                                                                                                                                                                                                                                                                                                                                                                                                                                                                                                                                                                                                                                                                                                                                                                                                                                                                                                                                                                                                                                                                                                                                                                                                                                                                                                                                                                                                                                                                                                                                                                                                                                                                                                                                                                                          | <b>√</b> | CV11 5ET | NBBC       | WK447951/ WK240764/ WK236363          |
| 4 B         | Land being car park on the south west side of Corporation Street, Nuneaton (aka Upper Abbey Street Car Park)                                                                                                                                                                                                                                                                                                                                                                                                                                                                                                                                                                                                                                                                                                                                                                                                                                                                                                                                                                                                                                                                                                                                                                                                                                                                                                                                                                                                                                                                                                                                                                                                                                                                                                                                                                                                                                                                                                                                                                                                                   | ×        | CV11 5DG | NBBC       | WK449599                              |
| 5 B         | Victoria Street Car Park and 60 Victoria Street, Nuneaton (CV11 5RJ) (aka Victoria Street Car Park 1 and 2)                                                                                                                                                                                                                                                                                                                                                                                                                                                                                                                                                                                                                                                                                                                                                                                                                                                                                                                                                                                                                                                                                                                                                                                                                                                                                                                                                                                                                                                                                                                                                                                                                                                                                                                                                                                                                                                                                                                                                                                                                    | ×        | CV11 5QE | NBBC       | WK449585/ WK178804                    |
| 6 B         | Joinery works and adjacent premises fronting Regent Street, Nuneaton (aka Regent Street Car Parks 1 and 2)                                                                                                                                                                                                                                                                                                                                                                                                                                                                                                                                                                                                                                                                                                                                                                                                                                                                                                                                                                                                                                                                                                                                                                                                                                                                                                                                                                                                                                                                                                                                                                                                                                                                                                                                                                                                                                                                                                                                                                                                                     | ×        | CV11 4BW | Private    | WK398436                              |
| 7 B         | Land on the west and east sides of Vicarage Street, Nuneaton (aka Pool Bank Street Car Park)                                                                                                                                                                                                                                                                                                                                                                                                                                                                                                                                                                                                                                                                                                                                                                                                                                                                                                                                                                                                                                                                                                                                                                                                                                                                                                                                                                                                                                                                                                                                                                                                                                                                                                                                                                                                                                                                                                                                                                                                                                   | ×        | CV11 5DB | NBBC       | WK450184                              |
| 8 B         | Riversley Park Clinic, Coton Road, Nuneaton, (CV11 5TY)(aka Orchard Street Car Park)                                                                                                                                                                                                                                                                                                                                                                                                                                                                                                                                                                                                                                                                                                                                                                                                                                                                                                                                                                                                                                                                                                                                                                                                                                                                                                                                                                                                                                                                                                                                                                                                                                                                                                                                                                                                                                                                                                                                                                                                                                           | x        | CV11 4BS | Private    | WK366584                              |
| 9 B         | Land and buildings on the east side of Broad Street, the north side of Queen's Road and the south west side of Abbey Street (aka Abbey Street Car Park)                                                                                                                                                                                                                                                                                                                                                                                                                                                                                                                                                                                                                                                                                                                                                                                                                                                                                                                                                                                                                                                                                                                                                                                                                                                                                                                                                                                                                                                                                                                                                                                                                                                                                                                                                                                                                                                                                                                                                                        | ×        | CV11 5NE | NBBC       | WK251517                              |
| 10 B        | Land at Church Street, Nuneaton (aka Church Street Car Park)                                                                                                                                                                                                                                                                                                                                                                                                                                                                                                                                                                                                                                                                                                                                                                                                                                                                                                                                                                                                                                                                                                                                                                                                                                                                                                                                                                                                                                                                                                                                                                                                                                                                                                                                                                                                                                                                                                                                                                                                                                                                   | ×        | CV11 4AS | NBBC       | WK449976                              |
| 11 B        | Land and buildings lying to the East of Coton Road (aka Town Hall Car Park)                                                                                                                                                                                                                                                                                                                                                                                                                                                                                                                                                                                                                                                                                                                                                                                                                                                                                                                                                                                                                                                                                                                                                                                                                                                                                                                                                                                                                                                                                                                                                                                                                                                                                                                                                                                                                                                                                                                                                                                                                                                    | ×        | CV11 5AA | NBBC       | WK88582                               |
| 12 B        | Land at Vicarage Street, Nuneaton (aka Justice Walk Car Park)                                                                                                                                                                                                                                                                                                                                                                                                                                                                                                                                                                                                                                                                                                                                                                                                                                                                                                                                                                                                                                                                                                                                                                                                                                                                                                                                                                                                                                                                                                                                                                                                                                                                                                                                                                                                                                                                                                                                                                                                                                                                  | x        | CV11 4AL | NBBC       | WK426642                              |
| 13 B        | Land at Coton Road, Nuneaton (aka Riverside Car Park)                                                                                                                                                                                                                                                                                                                                                                                                                                                                                                                                                                                                                                                                                                                                                                                                                                                                                                                                                                                                                                                                                                                                                                                                                                                                                                                                                                                                                                                                                                                                                                                                                                                                                                                                                                                                                                                                                                                                                                                                                                                                          | x        | CV11 5AA | NBBC       | WK450296                              |
| 14 B        | Meadow Court, Meadow Street, Nuneaton, (CV11 5JE)(aka Meadow Street Car Park)                                                                                                                                                                                                                                                                                                                                                                                                                                                                                                                                                                                                                                                                                                                                                                                                                                                                                                                                                                                                                                                                                                                                                                                                                                                                                                                                                                                                                                                                                                                                                                                                                                                                                                                                                                                                                                                                                                                                                                                                                                                  | x        | CV11 5JF | NBBC       | WK448678                              |
| 15 B        | Land to the south side of Bermuda/land lying to the east and west of Coventry Road, Chilvers Coton/land on the west side of a road leading from Coventry to Nuneaton and a balancing lake and land to the south of Bermuda Road, Nuneaton (aka Bermuda Balancing Lake)                                                                                                                                                                                                                                                                                                                                                                                                                                                                                                                                                                                                                                                                                                                                                                                                                                                                                                                                                                                                                                                                                                                                                                                                                                                                                                                                                                                                                                                                                                                                                                                                                                                                                                                                                                                                                                                         | ✓        |          | NBBC       | WK446511/ WK284250/ WK345891          |
| 16 C        | Recreation Ground at Easyboro Way, Nuneaton (aka Attleborough Recreational Ground)                                                                                                                                                                                                                                                                                                                                                                                                                                                                                                                                                                                                                                                                                                                                                                                                                                                                                                                                                                                                                                                                                                                                                                                                                                                                                                                                                                                                                                                                                                                                                                                                                                                                                                                                                                                                                                                                                                                                                                                                                                             | ✓        | CV11 4PY |            | WK449338                              |
| 17 C        | Land on south side of Lutterworth Road, Nuneaton (aka Pauls Land)                                                                                                                                                                                                                                                                                                                                                                                                                                                                                                                                                                                                                                                                                                                                                                                                                                                                                                                                                                                                                                                                                                                                                                                                                                                                                                                                                                                                                                                                                                                                                                                                                                                                                                                                                                                                                                                                                                                                                                                                                                                              | ✓        | CV11 6QA | NBBC       | WK449027                              |
| 18 B        | Land lying to the north east of Braemer Way, Nuneaton, Land on the south west and north east sides of Greenmoor Road & Land lying to the south east side of croft road (aka Jubilee Sports Centre)                                                                                                                                                                                                                                                                                                                                                                                                                                                                                                                                                                                                                                                                                                                                                                                                                                                                                                                                                                                                                                                                                                                                                                                                                                                                                                                                                                                                                                                                                                                                                                                                                                                                                                                                                                                                                                                                                                                             | <b>√</b> | CV10 7EL | NBBC       | WK48784/ WK448021/ WK448237<br>(part) |
| 19 B        | Land lying to the east of Westbury Road and Land lying to the North of Herbert Street, Nuneaton (aka Marsdale Drive)                                                                                                                                                                                                                                                                                                                                                                                                                                                                                                                                                                                                                                                                                                                                                                                                                                                                                                                                                                                                                                                                                                                                                                                                                                                                                                                                                                                                                                                                                                                                                                                                                                                                                                                                                                                                                                                                                                                                                                                                           | ✓        |          | NBBC       | WK342561/ WK355952                    |
| 20 B        | Land at Recreation Ground, Tomkinson Road, Nuneaton                                                                                                                                                                                                                                                                                                                                                                                                                                                                                                                                                                                                                                                                                                                                                                                                                                                                                                                                                                                                                                                                                                                                                                                                                                                                                                                                                                                                                                                                                                                                                                                                                                                                                                                                                                                                                                                                                                                                                                                                                                                                            | ✓        | CV10 8DS | NBBC       | WK447355                              |
| 21 B        | Land at Whittleford Park, Haunchwood Road Nuneaton, land lying to the north east of Haunchwood Road (aka Whittleford Park)                                                                                                                                                                                                                                                                                                                                                                                                                                                                                                                                                                                                                                                                                                                                                                                                                                                                                                                                                                                                                                                                                                                                                                                                                                                                                                                                                                                                                                                                                                                                                                                                                                                                                                                                                                                                                                                                                                                                                                                                     | <b>✓</b> | CV10 8PY | NBBC       | WK130458/ WK447033                    |
| 22 E        | Land on the south side of Marston Lane, Nuneaton (aka Bailey Park)                                                                                                                                                                                                                                                                                                                                                                                                                                                                                                                                                                                                                                                                                                                                                                                                                                                                                                                                                                                                                                                                                                                                                                                                                                                                                                                                                                                                                                                                                                                                                                                                                                                                                                                                                                                                                                                                                                                                                                                                                                                             | ✓        | CV12 8DR | NBBC       | WK448160                              |
| 23 E        | Land on the north side of Marston Lane, Bedworth (aka Marston Lane Recreation Ground)                                                                                                                                                                                                                                                                                                                                                                                                                                                                                                                                                                                                                                                                                                                                                                                                                                                                                                                                                                                                                                                                                                                                                                                                                                                                                                                                                                                                                                                                                                                                                                                                                                                                                                                                                                                                                                                                                                                                                                                                                                          | ✓        |          | NBBC       | WK448256                              |
| 24 E        | Spitalfields 1 and 2 (Car Park) - land lying to the east of High Street Bedworth, land on the north-west side of Rye Piece Ringway, Bedworth & Zion Chaple, High Street Bedworth                                                                                                                                                                                                                                                                                                                                                                                                                                                                                                                                                                                                                                                                                                                                                                                                                                                                                                                                                                                                                                                                                                                                                                                                                                                                                                                                                                                                                                                                                                                                                                                                                                                                                                                                                                                                                                                                                                                                               | ×        | CV12 8NF | NBBC       | WK448876/ WK246825/ WK448601          |