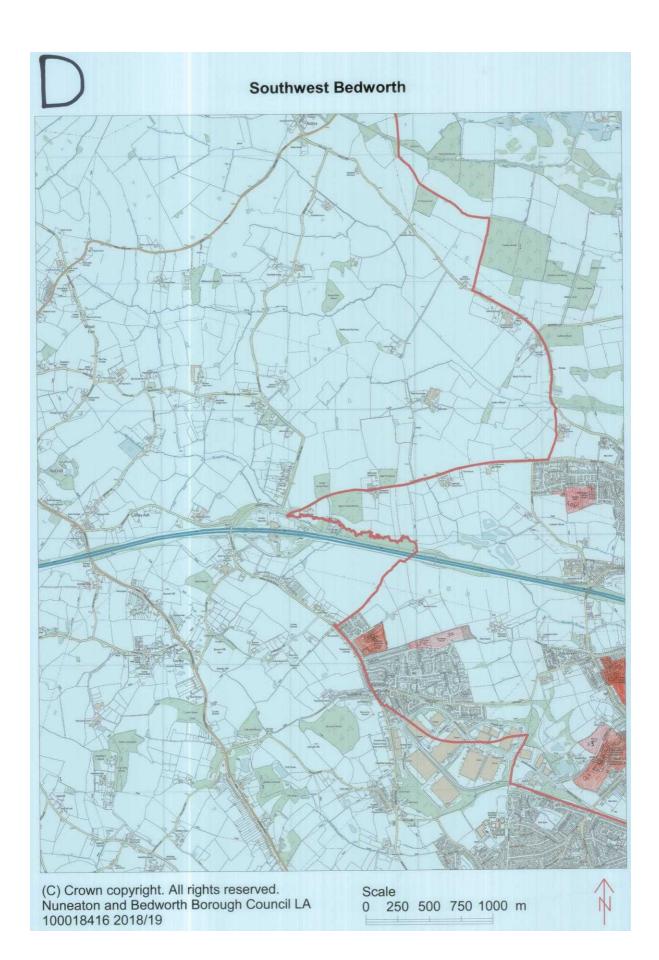

- ii. For the 54<sup>th</sup> Defendant (Persons Unknown), all the land marked on the maps at Schedule 3 to this Order and identified by the key to the map and list of sites, and numbered 1 to 142 on that list.
- b) **'Encampment'** means the entering and/or occupying of any part of land for residential purposes (temporary or otherwise) with caravans/mobile homes.
- c) 'Controlled Waste' has the same meaning as within s.75(4) of the Environmental Protection Act 1990.
- d) 'Written Permission from the Local Planning Authority' includes, but is not limited to, written permission granted pursuant to any negotiated stopping agreement, policy or procedure.

#### SCHEDULE 3 – LIST OF SITES AND MAP FOR PERSONS UNKNOWN

## South of Bedworth BEDWORTH (C) Crown copyright. All rights reserved. Nuneaton and Bedworth Borough Council LA 100018416 2018/19 Scale

0 250 500 750 1000 m