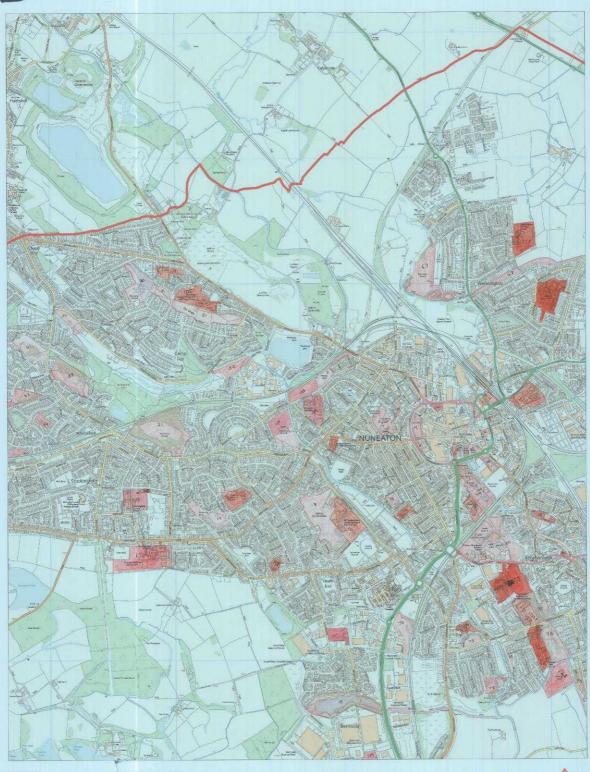

- ii. For the 54<sup>th</sup> Defendant (Persons Unknown), all the land marked on the maps at Schedule 3 to this Order and identified by the key to the map and list of sites, and numbered 1 to 142 on that list.
- b) **'Encampment'** means the entering and/or occupying of any part of land for residential purposes (temporary or otherwise) with caravans/mobile homes.
- c) 'Controlled Waste' has the same meaning as within s.75(4) of the Environmental Protection Act 1990.
- d) 'Written Permission from the Local Planning Authority' includes, but is not limited to, written permission granted pursuant to any negotiated stopping agreement, policy or procedure.

#### **SCHEDULE 2 – MAP OF THE BOROUGH**

#### Nuneaton and Bedworth Borough Boundary

(C) Crown copyright. All rights reserved. Nuneaton and Bedworth Borough Council LA 100018416 2018/19

#### SCHEDULE 3 – LIST OF SITES AND MAP FOR PERSONS UNKNOWN