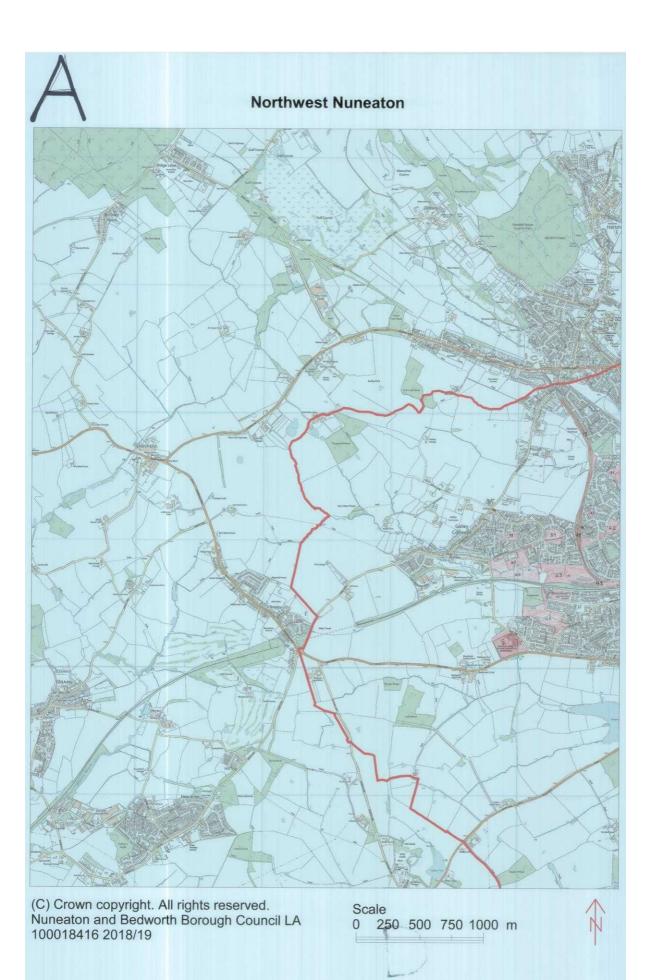

- ii. For the 54<sup>th</sup> Defendant (Persons Unknown), all the land marked on the maps at Schedule 3 to this Order and identified by the key to the map and list of sites, and numbered 1 to 142 on that list.
- b) **'Encampment'** means the entering and/or occupying of any part of land for residential purposes (temporary or otherwise) with caravans/mobile homes.
- c) 'Controlled Waste' has the same meaning as within s.75(4) of the Environmental Protection Act 1990.
- d) 'Written Permission from the Local Planning Authority' includes, but is not limited to, written permission granted pursuant to any negotiated stopping agreement, policy or procedure.

#### **SCHEDULE 2 – MAP OF THE BOROUGH**

#### Nuneaton and Bedworth Borough Boundary

(C) Crown copyright. All rights reserved. Nuneaton and Bedworth Borough Council LA 100018416 2018/19

#### SCHEDULE 3 – LIST OF SITES AND MAP FOR PERSONS UNKNOWN