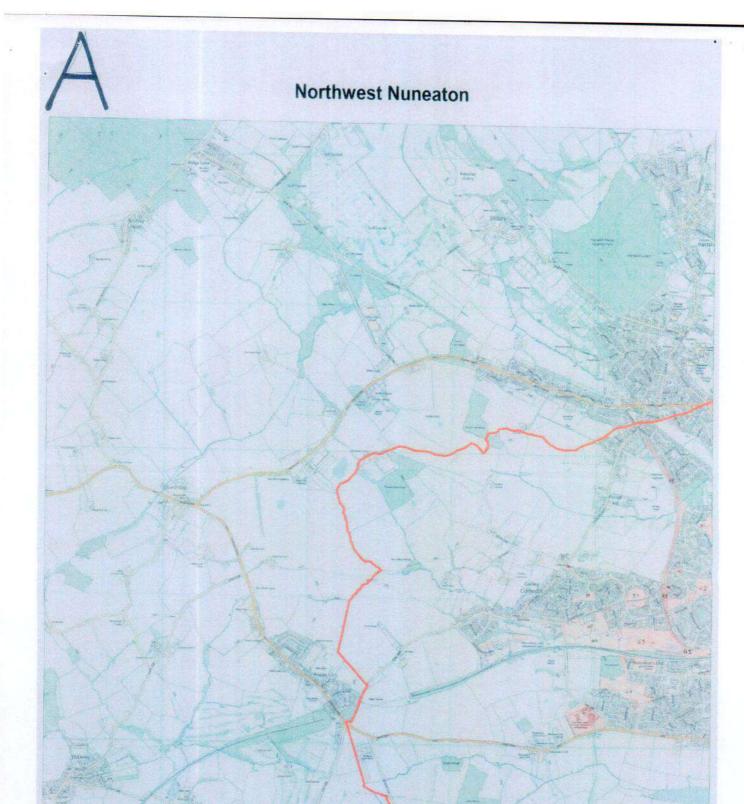

See attached for further details

Does your claim include any issues under the Human Rights Act 1998?

Yes

Details of claim (see also overleaf)

- 1. The Claimants seeks an interim and final injunction pursuant to s.222 of the Local Government Act 1972 and/or s.187B of the Town and Country Planning Act with a power arrest attached to the appropriate provisions of the court order. The Claimants seeks to restrain the repeated breaches of directions to leave the land, served pursuant to sections 61 and 77 of the Criminal Justice and Public Order Act 1994 (CJPOA).
- 2. The First and Second Claimant are local authorities and the administrative boundaries of the First Claimant are marked on the map attached to the Draft Order at Schedule 2. The Claimants seeks an injunction to protect the First Claimant's administrative area from further unauthorised encampments by the First to Fifty-Third Defendants, who have formed unauthorised encampments within the Borough. Further, the First and Second Claimant seek an order against the Fifty-Fourth Defendant, Persons Unknown, to prevent Persons Unknown from encamping on identified areas within the Borough shaded in red on the map attached to the Draft Order at Schedule 3; as these areas have suffered in total 103 unauthorised encampments throughout the last 3 years as detailed in the evidence. These encampments have been formed on both private and public land including: public open space, the highways, village centres, industrial estates, residential areas, and close to schools.

### Details of claim (continued)

- 3. The areas to be protected are within the administrative boundaries of Nuneaton and Bedworth Borough Council and the injunction is sought as the Claimants have experienced significant and prolonged issued associated with unauthorised encampments within the First Claimant's administrative area, including: fly-tipping, anti-social behaviour and environmental and health risks associated with these encampments.
- The encampments are having a detrimental impact on local business, as well as on the enjoyment of public spaces.
- 5. Existing powers are being undermined and are ineffective, the law if being flouted repeatedly and the Claimants have experienced significant expense both in legal costs and clean-up costs. Service of directions to leave land by the Claimants or the Police pursuant to s.61 and section 77&78 of the CJPOA only leads to the encampments moving from one site to the next site and has not deterred the travellers from forming encampments within the area marked in red on the map attached at Schedule 2.
- 6. For the reasons set out in the witness statements, it is necessary and expedient for the promotion and protection of the interests of the inhabitants of First Claimant and to prevent apprehended breaches of planning control to seek an injunction to prevent the establishment of unauthorised encampments by named individuals within the area marked in red on the attached map at Schedule 2 to the Draft Order and to prevent Persons Unknown from forming unauthorised encampments on the areas identified on the map at Schedule 3 of the Draft Order.
- 7. It is also necessary to bring these proceedings against Persons Unknown to deter unauthorised encampments on sites, which have been identified on the map in Schedule 3. It is not possible to identify all of the individuals who have formed these unauthorised encampments, many of whom are not prepared to identify themselves.