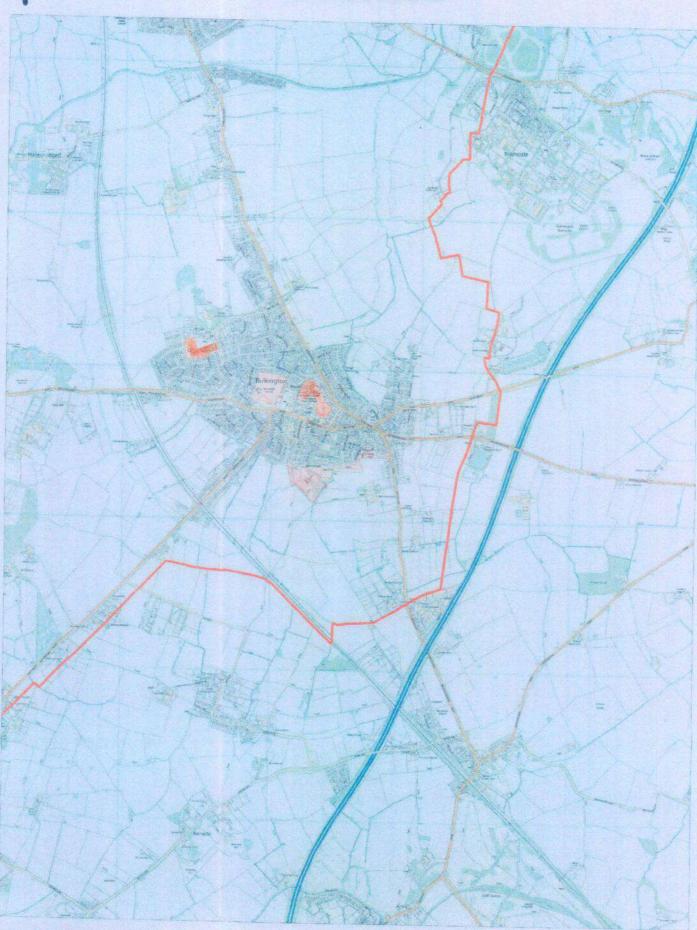

See attached for further details

Does your claim include any issues under the Human Rights Act 1998?

Yes

Details of claim (see also overleaf)

- 1. The Claimants seeks an interim and final injunction pursuant to s.222 of the Local Government Act 1972 and/or s.187B of the Town and Country Planning Act with a power arrest attached to the appropriate provisions of the court order. The Claimants seeks to restrain the repeated breaches of directions to leave the land, served pursuant to sections 61 and 77 of the Criminal Justice and Public Order Act 1994 (CJPOA).
- 2. The First and Second Claimant are local authorities and the administrative boundaries of the First Claimant are marked on the map attached to the Draft Order at Schedule 2. The Claimants seeks an injunction to protect the First Claimant's administrative area from further unauthorised encampments by the First to Fifty-Third Defendants, who have formed unauthorised encampments within the Borough. Further, the First and Second Claimant seek an order against the Fifty-Fourth Defendant, Persons Unknown, to prevent Persons Unknown from encamping on identified areas within the Borough shaded in red on the map attached to the Draft Order at Schedule 3; as these areas have suffered in total 103 unauthorised encampments throughout the last 3 years as detailed in the evidence. These encampments have been formed on both private and public land including: public open space, the highways, village centres, industrial estates, residential areas, and close to schools.

### Details of claim (continued)

- 3. The areas to be protected are within the administrative boundaries of Nuneaton and Bedworth Borough Council and the injunction is sought as the Claimants have experienced significant and prolonged issued associated with unauthorised encampments within the First Claimant's administrative area, including: fly-tipping, anti-social behaviour and environmental and health risks associated with these encampments.
- The encampments are having a detrimental impact on local business, as well as on the enjoyment of public spaces.
- 5. Existing powers are being undermined and are ineffective, the law if being flouted repeatedly and the Claimants have experienced significant expense both in legal costs and clean-up costs. Service of directions to leave land by the Claimants or the Police pursuant to s.61 and section 77&78 of the CJPOA only leads to the encampments moving from one site to the next site and has not deterred the travellers from forming encampments within the area marked in red on the map attached at Schedule 2.
- 6. For the reasons set out in the witness statements, it is necessary and expedient for the promotion and protection of the interests of the inhabitants of First Claimant and to prevent apprehended breaches of planning control to seek an injunction to prevent the establishment of unauthorised encampments by named individuals within the area marked in red on the attached map at Schedule 2 to the Draft Order and to prevent Persons Unknown from forming unauthorised encampments on the areas identified on the map at Schedule 3 of the Draft Order.
- 7. It is also necessary to bring these proceedings against Persons Unknown to deter unauthorised encampments on sites, which have been identified on the map in Schedule 3. It is not possible to identify all of the individuals who have formed these unauthorised encampments, many of whom are not prepared to identify themselves.