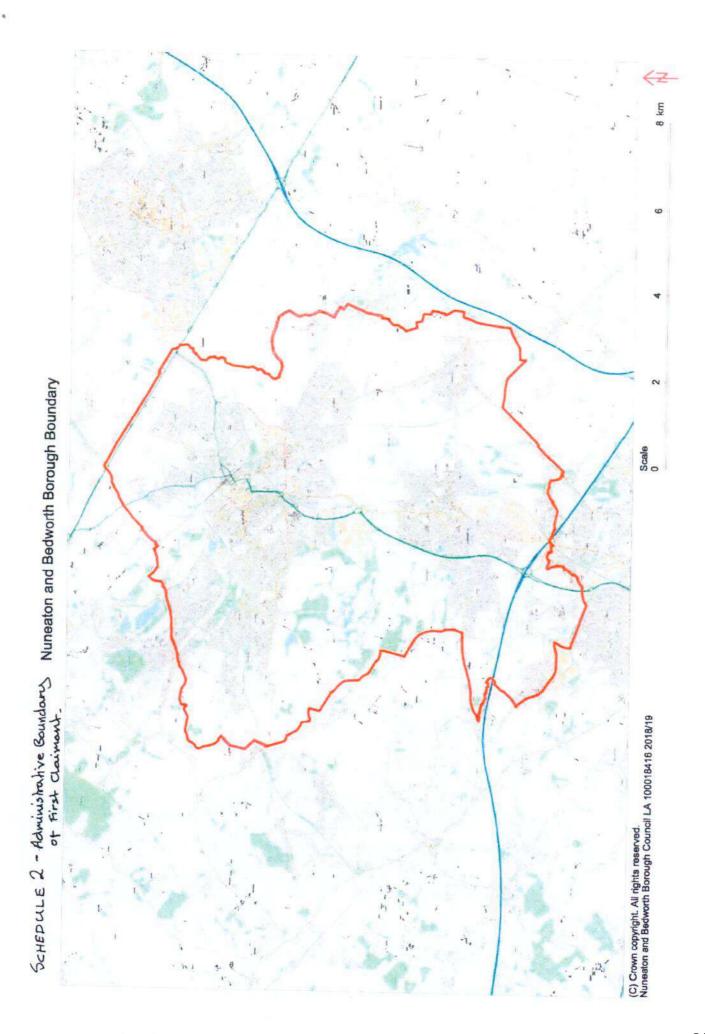

See attached for further details

Does your claim include any issues under the Human Rights Act 1998?

Yes

Details of claim (see also overleaf)

- 1. The Claimants seeks an interim and final injunction pursuant to s.222 of the Local Government Act 1972 and/or s.187B of the Town and Country Planning Act with a power arrest attached to the appropriate provisions of the court order. The Claimants seeks to restrain the repeated breaches of directions to leave the land, served pursuant to sections 61 and 77 of the Criminal Justice and Public Order Act 1994 (CJPOA).
- 2. The First and Second Claimant are local authorities and the administrative boundaries of the First Claimant are marked on the map attached to the Draft Order at Schedule 2. The Claimants seeks an injunction to protect the First Claimant's administrative area from further unauthorised encampments by the First to Fifty-Third Defendants, who have formed unauthorised encampments within the Borough. Further, the First and Second Claimant seek an order against the Fifty-Fourth Defendant, Persons Unknown, to prevent Persons Unknown from encamping on identified areas within the Borough shaded in red on the map attached to the Draft Order at Schedule 3; as these areas have suffered in total 103 unauthorised encampments throughout the last 3 years as detailed in the evidence. These encampments have been formed on both private and public land including: public open space, the highways, village centres, industrial estates, residential areas, and close to schools.

### Details of claim (continued)

- 3. The areas to be protected are within the administrative boundaries of Nuneaton and Bedworth Borough Council and the injunction is sought as the Claimants have experienced significant and prolonged issued associated with unauthorised encampments within the First Claimant's administrative area, including: fly-tipping, anti-social behaviour and environmental and health risks associated with these encampments.
- The encampments are having a detrimental impact on local business, as well as on the enjoyment of public spaces.
- 5. Existing powers are being undermined and are ineffective, the law if being flouted repeatedly and the Claimants have experienced significant expense both in legal costs and clean-up costs. Service of directions to leave land by the Claimants or the Police pursuant to s.61 and section 77&78 of the CJPOA only leads to the encampments moving from one site to the next site and has not deterred the travellers from forming encampments within the area marked in red on the map attached at Schedule 2.
- 6. For the reasons set out in the witness statements, it is necessary and expedient for the promotion and protection of the interests of the inhabitants of First Claimant and to prevent apprehended breaches of planning control to seek an injunction to prevent the establishment of unauthorised encampments by named individuals within the area marked in red on the attached map at Schedule 2 to the Draft Order and to prevent Persons Unknown from forming unauthorised encampments on the areas identified on the map at Schedule 3 of the Draft Order.
- 7. It is also necessary to bring these proceedings against Persons Unknown to deter unauthorised encampments on sites, which have been identified on the map in Schedule 3. It is not possible to identify all of the individuals who have formed these unauthorised encampments, many of whom are not prepared to identify themselves.