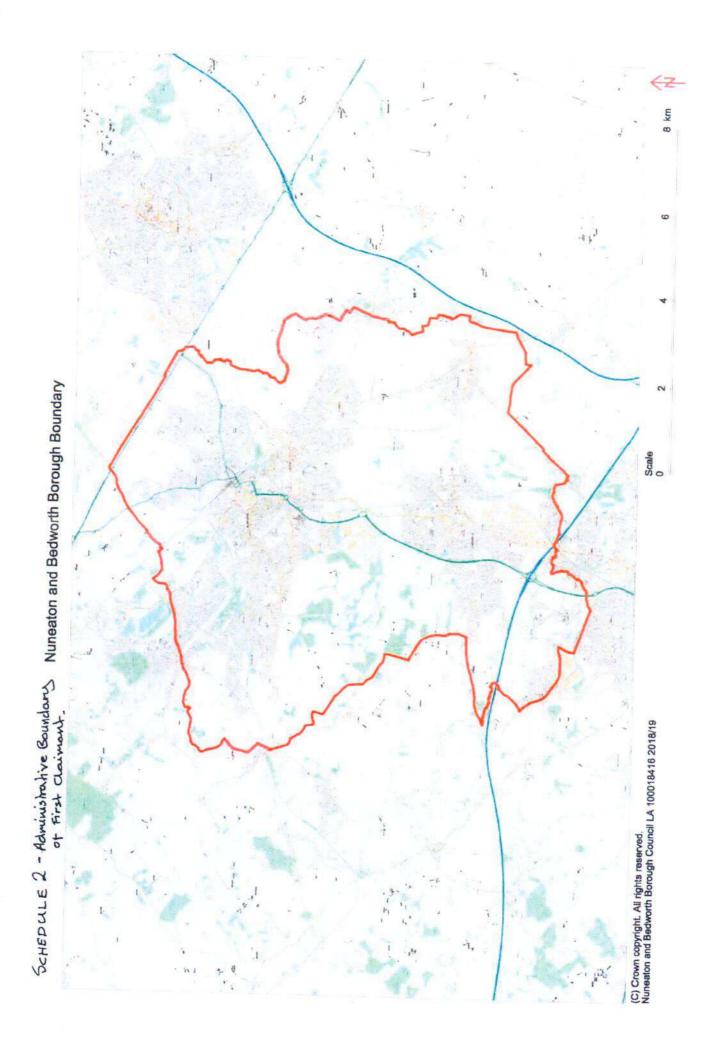

See attached for further details

Does your claim include any issues under the Human Rights Act 1998?

Yes

Details of claim (see also overleaf)

- 1. The Claimants seeks an interim and final injunction pursuant to s.222 of the Local Government Act 1972 and/or s.187B of the Town and Country Planning Act with a power arrest attached to the appropriate provisions of the court order. The Claimants seeks to restrain the repeated breaches of directions to leave the land, served pursuant to sections 61 and 77 of the Criminal Justice and Public Order Act 1994 (CJPOA).
- 2. The First and Second Claimant are local authorities and the administrative boundaries of the First Claimant are marked on the map attached to the Draft Order at Schedule 2. The Claimants seeks an injunction to protect the First Claimant's administrative area from further unauthorised encampments by the First to Fifty-Third Defendants, who have formed unauthorised encampments within the Borough. Further, the First and Second Claimant seek an order against the Fifty-Fourth Defendant, Persons Unknown, to prevent Persons Unknown from encamping on identified areas within the Borough shaded in red on the map attached to the Draft Order at Schedule 3; as these areas have suffered in total 103 unauthorised encampments throughout the last 3 years as detailed in the evidence. These encampments have been formed on both private and public land including: public open space, the highways, village centres, industrial estates, residential areas, and close to schools.