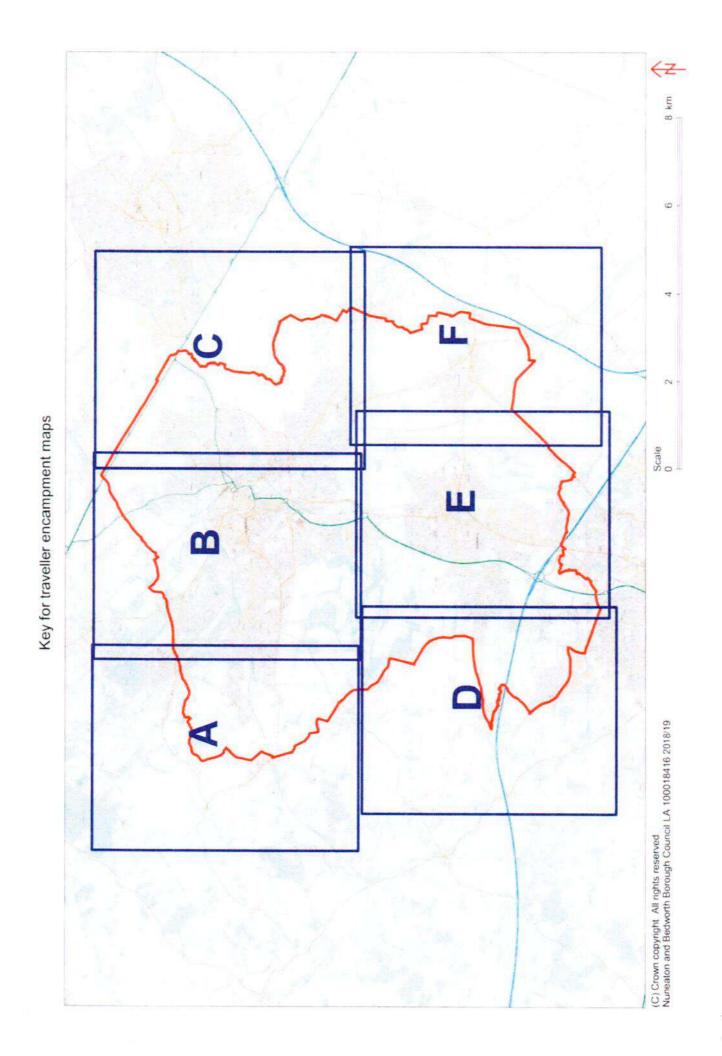

See attached for further details

Does your claim include any issues under the Human Rights Act 1998?

Yes

Details of claim (see also overleaf)

- 1. The Claimants seeks an interim and final injunction pursuant to s.222 of the Local Government Act 1972 and/or s.187B of the Town and Country Planning Act with a power arrest attached to the appropriate provisions of the court order. The Claimants seeks to restrain the repeated breaches of directions to leave the land, served pursuant to sections 61 and 77 of the Criminal Justice and Public Order Act 1994 (CJPOA).
- 2. The First and Second Claimant are local authorities and the administrative boundaries of the First Claimant are marked on the map attached to the Draft Order at Schedule 2. The Claimants seeks an injunction to protect the First Claimant's administrative area from further unauthorised encampments by the First to Fifty-Third Defendants, who have formed unauthorised encampments within the Borough. Further, the First and Second Claimant seek an order against the Fifty-Fourth Defendant, Persons Unknown, to prevent Persons Unknown from encamping on identified areas within the Borough shaded in red on the map attached to the Draft Order at Schedule 3; as these areas have suffered in total 103 unauthorised encampments throughout the last 3 years as detailed in the evidence. These encampments have been formed on both private and public land including: public open space, the highways, village centres, industrial estates, residential areas, and close to schools.

### Details of claim (continued)

- 3. The areas to be protected are within the administrative boundaries of Nuneaton and Bedworth Borough Council and the injunction is sought as the Claimants have experienced significant and prolonged issued associated with unauthorised encampments within the First Claimant's administrative area, including: fly-tipping, anti-social behaviour and environmental and health risks associated with these encampments.
- The encampments are having a detrimental impact on local business, as well as on the enjoyment of public spaces.
- 5. Existing powers are being undermined and are ineffective, the law if being flouted repeatedly and the Claimants have experienced significant expense both in legal costs and clean-up costs. Service of directions to leave land by the Claimants or the Police pursuant to s.61 and section 77&78 of the CJPOA only leads to the encampments moving from one site to the next site and has not deterred the travellers from forming encampments within the area marked in red on the map attached at Schedule 2.
- 6. For the reasons set out in the witness statements, it is necessary and expedient for the promotion and protection of the interests of the inhabitants of First Claimant and to prevent apprehended breaches of planning control to seek an injunction to prevent the establishment of unauthorised encampments by named individuals within the area marked in red on the attached map at Schedule 2 to the Draft Order and to prevent Persons Unknown from forming unauthorised encampments on the areas identified on the map at Schedule 3 of the Draft Order.
- 7. It is also necessary to bring these proceedings against Persons Unknown to deter unauthorised encampments on sites, which have been identified on the map in Schedule 3. It is not possible to identify all of the individuals who have formed these unauthorised encampments, many of whom are not prepared to identify themselves.