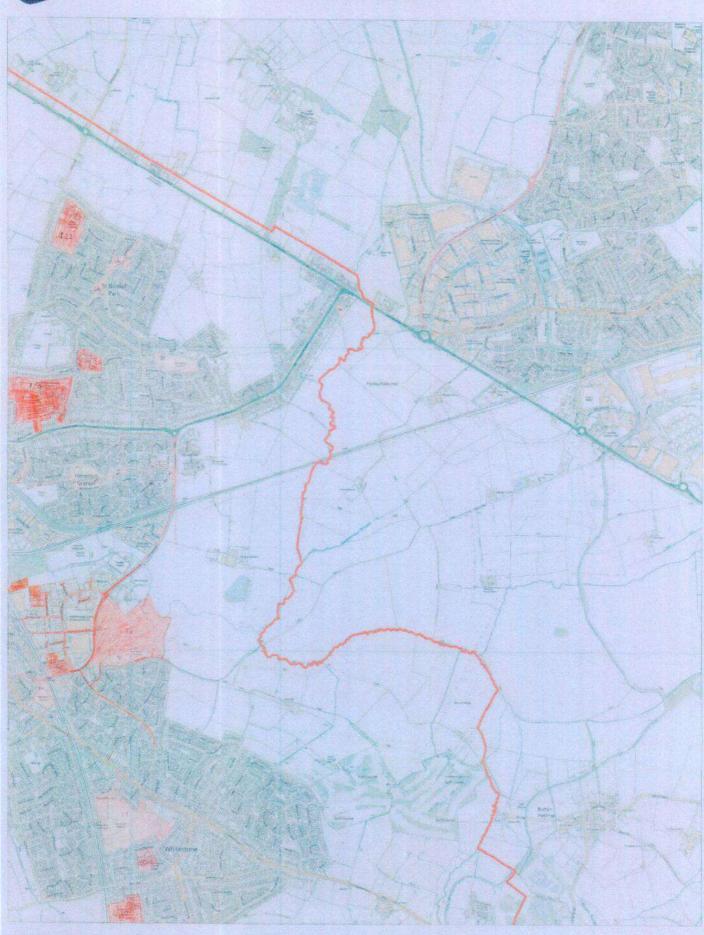

See attached for further details

Does your claim include any issues under the Human Rights Act 1998?

Yes

Details of claim (see also overleaf)

- 1. The Claimants seeks an interim and final injunction pursuant to s.222 of the Local Government Act 1972 and/or s.187B of the Town and Country Planning Act with a power arrest attached to the appropriate provisions of the court order. The Claimants seeks to restrain the repeated breaches of directions to leave the land, served pursuant to sections 61 and 77 of the Criminal Justice and Public Order Act 1994 (CJPOA).
- 2. The First and Second Claimant are local authorities and the administrative boundaries of the First Claimant are marked on the map attached to the Draft Order at Schedule 2. The Claimants seeks an injunction to protect the First Claimant's administrative area from further unauthorised encampments by the First to Fifty-Third Defendants, who have formed unauthorised encampments within the Borough. Further, the First and Second Claimant seek an order against the Fifty-Fourth Defendant, Persons Unknown, to prevent Persons Unknown from encamping on identified areas within the Borough shaded in red on the map attached to the Draft Order at Schedule 3; as these areas have suffered in total 103 unauthorised encampments throughout the last 3 years as detailed in the evidence. These encampments have been formed on both private and public land including: public open space, the highways, village centres, industrial estates, residential areas, and close to schools.

### Details of claim (continued)

- 3. The areas to be protected are within the administrative boundaries of Nuneaton and Bedworth Borough Council and the injunction is sought as the Claimants have experienced significant and prolonged issued associated with unauthorised encampments within the First Claimant's administrative area, including: fly-tipping, anti-social behaviour and environmental and health risks associated with these encampments.
- The encampments are having a detrimental impact on local business, as well as on the enjoyment of public spaces.
- 5. Existing powers are being undermined and are ineffective, the law if being flouted repeatedly and the Claimants have experienced significant expense both in legal costs and clean-up costs. Service of directions to leave land by the Claimants or the Police pursuant to s.61 and section 77&78 of the CJPOA only leads to the encampments moving from one site to the next site and has not deterred the travellers from forming encampments within the area marked in red on the map attached at Schedule 2.
- 6. For the reasons set out in the witness statements, it is necessary and expedient for the promotion and protection of the interests of the inhabitants of First Claimant and to prevent apprehended breaches of planning control to seek an injunction to prevent the establishment of unauthorised encampments by named individuals within the area marked in red on the attached map at Schedule 2 to the Draft Order and to prevent Persons Unknown from forming unauthorised encampments on the areas identified on the map at Schedule 3 of the Draft Order.
- 7. It is also necessary to bring these proceedings against Persons Unknown to deter unauthorised encampments on sites, which have been identified on the map in Schedule 3. It is not possible to identify all of the individuals who have formed these unauthorised encampments, many of whom are not prepared to identify themselves.