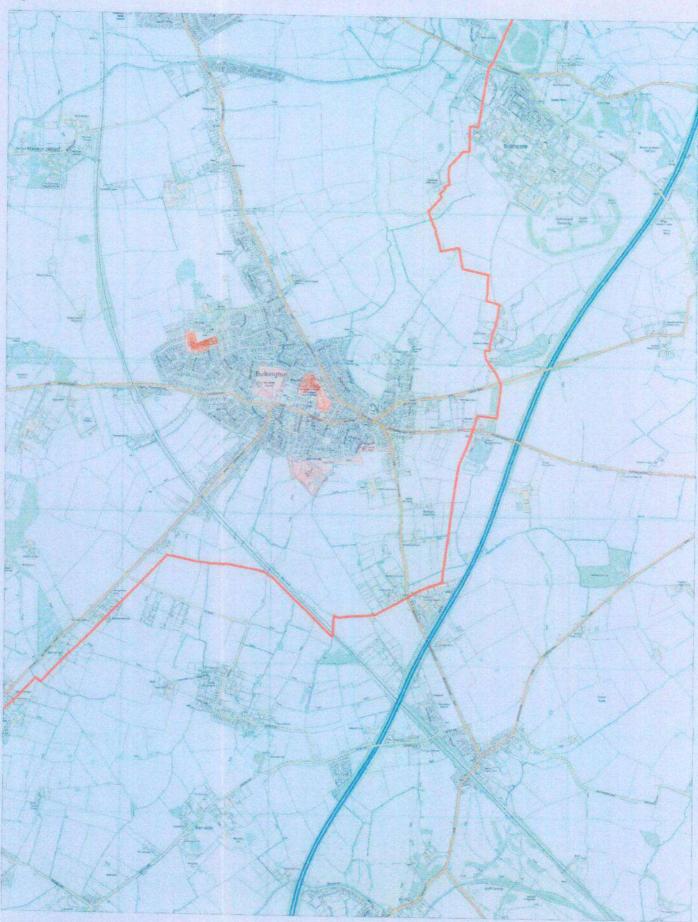

See attached for further details

Does your claim include any issues under the Human Rights Act 1998?

Yes

Details of claim (see also overleaf)

- 1. The Claimants seeks an interim and final injunction pursuant to s.222 of the Local Government Act 1972 and/or s.187B of the Town and Country Planning Act with a power arrest attached to the appropriate provisions of the court order. The Claimants seeks to restrain the repeated breaches of directions to leave the land, served pursuant to sections 61 and 77 of the Criminal Justice and Public Order Act 1994 (CJPOA).
- 2. The First and Second Claimant are local authorities and the administrative boundaries of the First Claimant are marked on the map attached to the Draft Order at Schedule 2. The Claimants seeks an injunction to protect the First Claimant's administrative area from further unauthorised encampments by the First to Fifty-Third Defendants, who have formed unauthorised encampments within the Borough. Further, the First and Second Claimant seek an order against the Fifty-Fourth Defendant, Persons Unknown, to prevent Persons Unknown from encamping on identified areas within the Borough shaded in red on the map attached to the Draft Order at Schedule 3; as these areas have suffered in total 103 unauthorised encampments throughout the last 3 years as detailed in the evidence. These encampments have been formed on both private and public land including: public open space, the highways, village centres, industrial estates, residential areas, and close to schools.

### Details of claim (continued)

- 3. The areas to be protected are within the administrative boundaries of Nuneaton and Bedworth Borough Council and the injunction is sought as the Claimants have experienced significant and prolonged issued associated with unauthorised encampments within the First Claimant's administrative area, including: fly-tipping, anti-social behaviour and environmental and health risks associated with these encampments.
- The encampments are having a detrimental impact on local business, as well as on the enjoyment of public spaces.
- 5. Existing powers are being undermined and are ineffective, the law if being flouted repeatedly and the Claimants have experienced significant expense both in legal costs and clean-up costs. Service of directions to leave land by the Claimants or the Police pursuant to s.61 and section 77&78 of the CJPOA only leads to the encampments moving from one site to the next site and has not deterred the travellers from forming encampments within the area marked in red on the map attached at Schedule 2.
- 6. For the reasons set out in the witness statements, it is necessary and expedient for the promotion and protection of the interests of the inhabitants of First Claimant and to prevent apprehended breaches of planning control to seek an injunction to prevent the establishment of unauthorised encampments by named individuals within the area marked in red on the attached map at Schedule 2 to the Draft Order and to prevent Persons Unknown from forming unauthorised encampments on the areas identified on the map at Schedule 3 of the Draft Order.
- 7. It is also necessary to bring these proceedings against Persons Unknown to deter unauthorised encampments on sites, which have been identified on the map in Schedule 3. It is not possible to identify all of the individuals who have formed these unauthorised encampments, many of whom are not prepared to identify themselves.