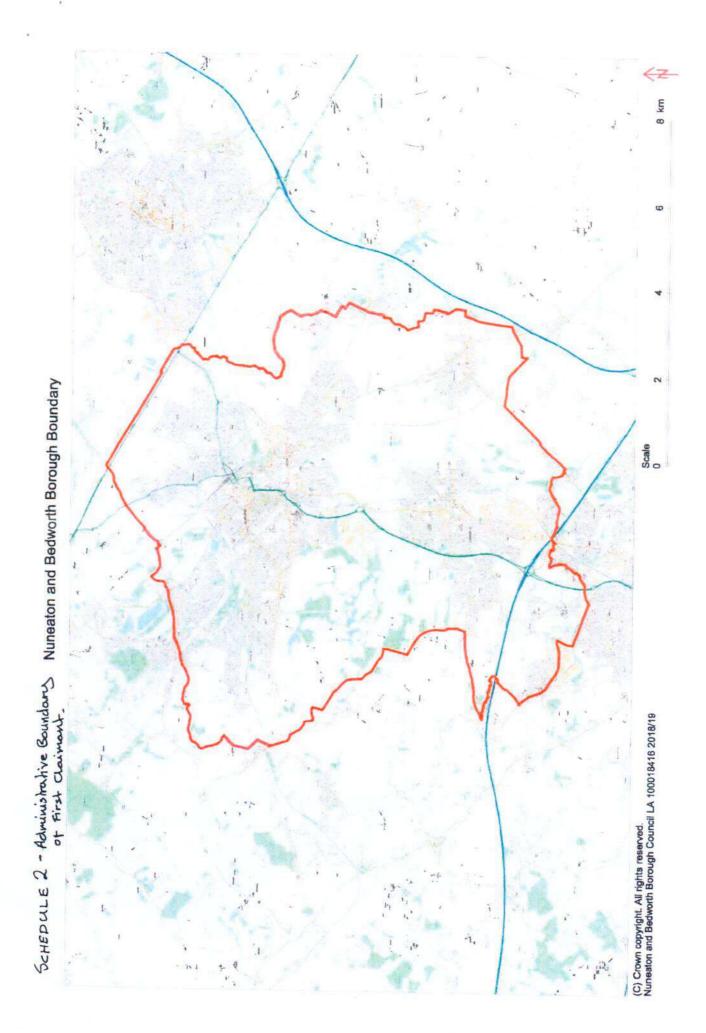

See attached for further details

Does your claim include any issues under the Human Rights Act 1998?

Yes

Details of claim (see also overleaf)

- 1. The Claimants seeks an interim and final injunction pursuant to s.222 of the Local Government Act 1972 and/or s.187B of the Town and Country Planning Act with a power arrest attached to the appropriate provisions of the court order. The Claimants seeks to restrain the repeated breaches of directions to leave the land, served pursuant to sections 61 and 77 of the Criminal Justice and Public Order Act 1994 (CJPOA).
- 2. The First and Second Claimant are local authorities and the administrative boundaries of the First Claimant are marked on the map attached to the Draft Order at Schedule 2. The Claimants seeks an injunction to protect the First Claimant's administrative area from further unauthorised encampments by the First to Fifty-Third Defendants, who have formed unauthorised encampments within the Borough. Further, the First and Second Claimant seek an order against the Fifty-Fourth Defendant, Persons Unknown, to prevent Persons Unknown from encamping on identified areas within the Borough shaded in red on the map attached to the Draft Order at Schedule 3; as these areas have suffered in total 103 unauthorised encampments throughout the last 3 years as detailed in the evidence. These encampments have been formed on both private and public land including: public open space, the highways, village centres, industrial estates, residential areas, and close to schools.

### Details of claim (continued)

- 3. The areas to be protected are within the administrative boundaries of Nuneaton and Bedworth Borough Council and the injunction is sought as the Claimants have experienced significant and prolonged issued associated with unauthorised encampments within the First Claimant's administrative area, including: fly-tipping, anti-social behaviour and environmental and health risks associated with these encampments.
- The encampments are having a detrimental impact on local business, as well as on the enjoyment of public spaces.
- 5. Existing powers are being undermined and are ineffective, the law if being flouted repeatedly and the Claimants have experienced significant expense both in legal costs and clean-up costs. Service of directions to leave land by the Claimants or the Police pursuant to s.61 and section 77&78 of the CJPOA only leads to the encampments moving from one site to the next site and has not deterred the travellers from forming encampments within the area marked in red on the map attached at Schedule 2.
- 6. For the reasons set out in the witness statements, it is necessary and expedient for the promotion and protection of the interests of the inhabitants of First Claimant and to prevent apprehended breaches of planning control to seek an injunction to prevent the establishment of unauthorised encampments by named individuals within the area marked in red on the attached map at Schedule 2 to the Draft Order and to prevent Persons Unknown from forming unauthorised encampments on the areas identified on the map at Schedule 3 of the Draft Order.
- 7. It is also necessary to bring these proceedings against Persons Unknown to deter unauthorised encampments on sites, which have been identified on the map in Schedule 3. It is not possible to identify all of the individuals who have formed these unauthorised encampments, many of whom are not prepared to identify themselves.