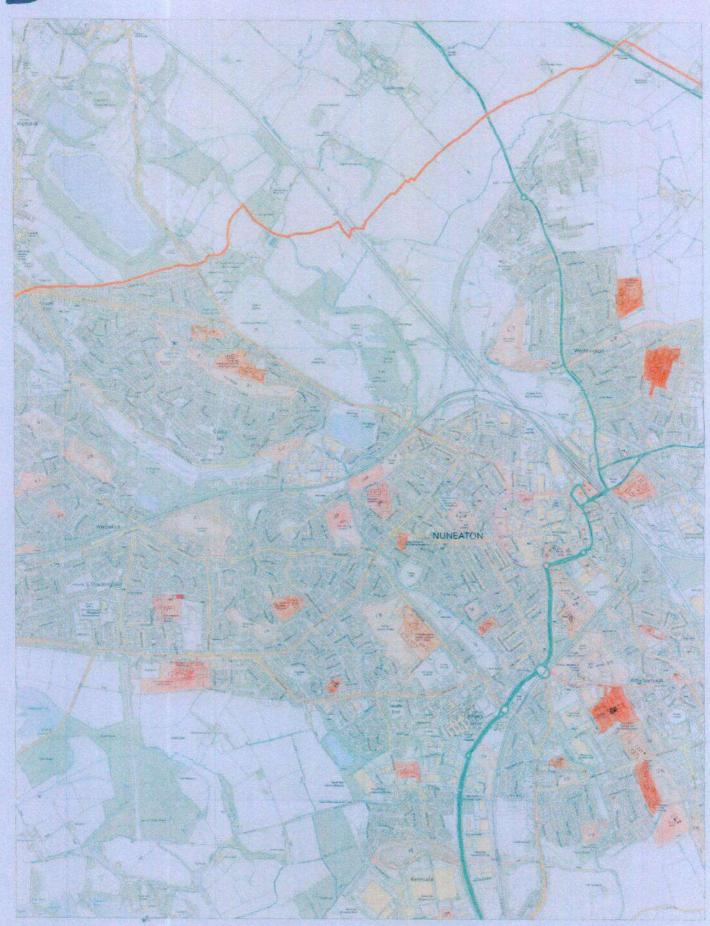

See attached for further details

Does your claim include any issues under the Human Rights Act 1998?

Yes

Details of claim (see also overleaf)

- 1. The Claimants seeks an interim and final injunction pursuant to s.222 of the Local Government Act 1972 and/or s.187B of the Town and Country Planning Act with a power arrest attached to the appropriate provisions of the court order. The Claimants seeks to restrain the repeated breaches of directions to leave the land, served pursuant to sections 61 and 77 of the Criminal Justice and Public Order Act 1994 (CJPOA).
- 2. The First and Second Claimant are local authorities and the administrative boundaries of the First Claimant are marked on the map attached to the Draft Order at Schedule 2. The Claimants seeks an injunction to protect the First Claimant's administrative area from further unauthorised encampments by the First to Fifty-Third Defendants, who have formed unauthorised encampments within the Borough. Further, the First and Second Claimant seek an order against the Fifty-Fourth Defendant, Persons Unknown, to prevent Persons Unknown from encamping on identified areas within the Borough shaded in red on the map attached to the Draft Order at Schedule 3; as these areas have suffered in total 103 unauthorised encampments throughout the last 3 years as detailed in the evidence. These encampments have been formed on both private and public land including: public open space, the highways, village centres, industrial estates, residential areas, and close to schools.

### Details of claim (continued)

- 3. The areas to be protected are within the administrative boundaries of Nuneaton and Bedworth Borough Council and the injunction is sought as the Claimants have experienced significant and prolonged issued associated with unauthorised encampments within the First Claimant's administrative area, including: fly-tipping, anti-social behaviour and environmental and health risks associated with these encampments.
- The encampments are having a detrimental impact on local business, as well as on the enjoyment of public spaces.
- 5. Existing powers are being undermined and are ineffective, the law if being flouted repeatedly and the Claimants have experienced significant expense both in legal costs and clean-up costs. Service of directions to leave land by the Claimants or the Police pursuant to s.61 and section 77&78 of the CJPOA only leads to the encampments moving from one site to the next site and has not deterred the travellers from forming encampments within the area marked in red on the map attached at Schedule 2.
- 6. For the reasons set out in the witness statements, it is necessary and expedient for the promotion and protection of the interests of the inhabitants of First Claimant and to prevent apprehended breaches of planning control to seek an injunction to prevent the establishment of unauthorised encampments by named individuals within the area marked in red on the attached map at Schedule 2 to the Draft Order and to prevent Persons Unknown from forming unauthorised encampments on the areas identified on the map at Schedule 3 of the Draft Order.
- 7. It is also necessary to bring these proceedings against Persons Unknown to deter unauthorised encampments on sites, which have been identified on the map in Schedule 3. It is not possible to identify all of the individuals who have formed these unauthorised encampments, many of whom are not prepared to identify themselves.