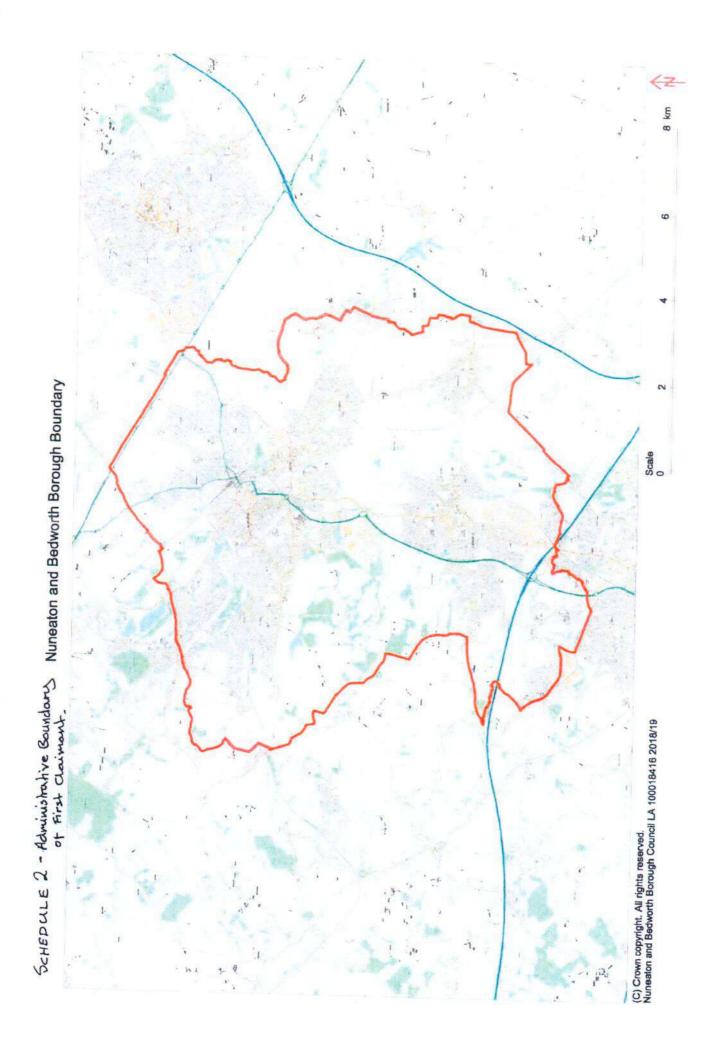

See attached for further details

Does your claim include any issues under the Human Rights Act 1998?

Yes

Details of claim (see also overleaf)

- 1. The Claimants seeks an interim and final injunction pursuant to s.222 of the Local Government Act 1972 and/or s.187B of the Town and Country Planning Act with a power arrest attached to the appropriate provisions of the court order. The Claimants seeks to restrain the repeated breaches of directions to leave the land, served pursuant to sections 61 and 77 of the Criminal Justice and Public Order Act 1994 (CJPOA).
- 2. The First and Second Claimant are local authorities and the administrative boundaries of the First Claimant are marked on the map attached to the Draft Order at Schedule 2. The Claimants seeks an injunction to protect the First Claimant's administrative area from further unauthorised encampments by the First to Fifty-Third Defendants, who have formed unauthorised encampments within the Borough. Further, the First and Second Claimant seek an order against the Fifty-Fourth Defendant, Persons Unknown, to prevent Persons Unknown from encamping on identified areas within the Borough shaded in red on the map attached to the Draft Order at Schedule 3; as these areas have suffered in total 103 unauthorised encampments throughout the last 3 years as detailed in the evidence. These encampments have been formed on both private and public land including: public open space, the highways, village centres, industrial estates, residential areas, and close to schools.

### Details of claim (continued)

- 3. The areas to be protected are within the administrative boundaries of Nuneaton and Bedworth Borough Council and the injunction is sought as the Claimants have experienced significant and prolonged issued associated with unauthorised encampments within the First Claimant's administrative area, including: fly-tipping, anti-social behaviour and environmental and health risks associated with these encampments.
- The encampments are having a detrimental impact on local business, as well as on the enjoyment of public spaces.
- 5. Existing powers are being undermined and are ineffective, the law if being flouted repeatedly and the Claimants have experienced significant expense both in legal costs and clean-up costs. Service of directions to leave land by the Claimants or the Police pursuant to s.61 and section 77&78 of the CJPOA only leads to the encampments moving from one site to the next site and has not deterred the travellers from forming encampments within the area marked in red on the map attached at Schedule 2.
- 6. For the reasons set out in the witness statements, it is necessary and expedient for the promotion and protection of the interests of the inhabitants of First Claimant and to prevent apprehended breaches of planning control to seek an injunction to prevent the establishment of unauthorised encampments by named individuals within the area marked in red on the attached map at Schedule 2 to the Draft Order and to prevent Persons Unknown from forming unauthorised encampments on the areas identified on the map at Schedule 3 of the Draft Order.
- 7. It is also necessary to bring these proceedings against Persons Unknown to deter unauthorised encampments on sites, which have been identified on the map in Schedule 3. It is not possible to identify all of the individuals who have formed these unauthorised encampments, many of whom are not prepared to identify themselves.