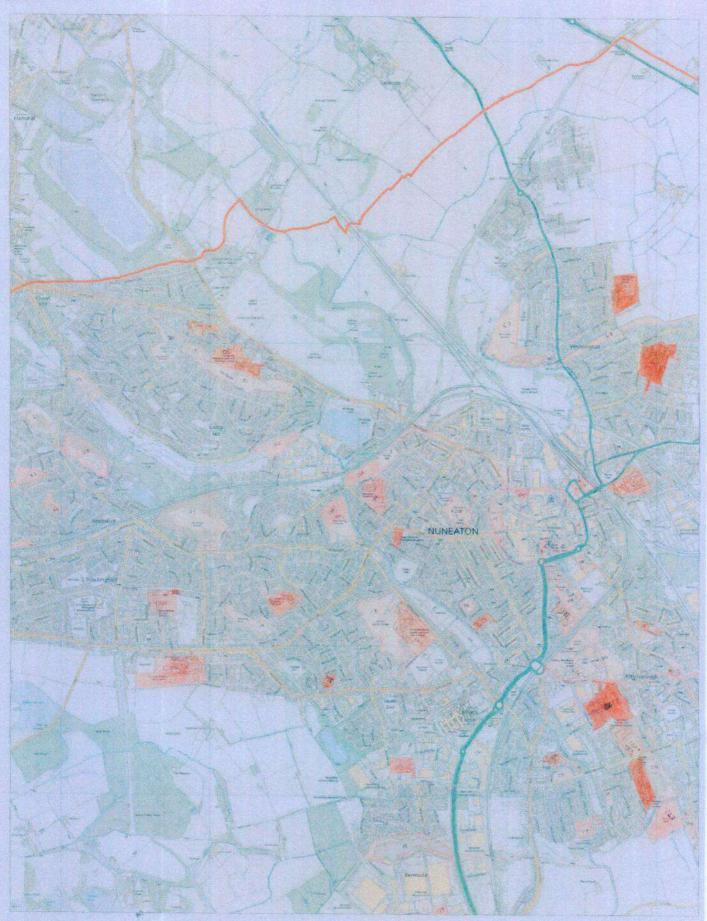

See attached for further details

Does your claim include any issues under the Human Rights Act 1998?

Yes

Details of claim (see also overleaf)

- 1. The Claimants seeks an interim and final injunction pursuant to s.222 of the Local Government Act 1972 and/or s.187B of the Town and Country Planning Act with a power arrest attached to the appropriate provisions of the court order. The Claimants seeks to restrain the repeated breaches of directions to leave the land, served pursuant to sections 61 and 77 of the Criminal Justice and Public Order Act 1994 (CJPOA).
- 2. The First and Second Claimant are local authorities and the administrative boundaries of the First Claimant are marked on the map attached to the Draft Order at Schedule 2. The Claimants seeks an injunction to protect the First Claimant's administrative area from further unauthorised encampments by the First to Fifty-Third Defendants, who have formed unauthorised encampments within the Borough. Further, the First and Second Claimant seek an order against the Fifty-Fourth Defendant, Persons Unknown, to prevent Persons Unknown from encamping on identified areas within the Borough shaded in red on the map attached to the Draft Order at Schedule 3; as these areas have suffered in total 103 unauthorised encampments throughout the last 3 years as detailed in the evidence. These encampments have been formed on both private and public land including: public open space, the highways, village centres, industrial estates, residential areas, and close to schools.

### Details of claim (continued)

- 3. The areas to be protected are within the administrative boundaries of Nuneaton and Bedworth Borough Council and the injunction is sought as the Claimants have experienced significant and prolonged issued associated with unauthorised encampments within the First Claimant's administrative area, including: fly-tipping, anti-social behaviour and environmental and health risks associated with these encampments.
- The encampments are having a detrimental impact on local business, as well as on the enjoyment of public spaces.
- 5. Existing powers are being undermined and are ineffective, the law if being flouted repeatedly and the Claimants have experienced significant expense both in legal costs and clean-up costs. Service of directions to leave land by the Claimants or the Police pursuant to s.61 and section 77&78 of the CJPOA only leads to the encampments moving from one site to the next site and has not deterred the travellers from forming encampments within the area marked in red on the map attached at Schedule 2.
- 6. For the reasons set out in the witness statements, it is necessary and expedient for the promotion and protection of the interests of the inhabitants of First Claimant and to prevent apprehended breaches of planning control to seek an injunction to prevent the establishment of unauthorised encampments by named individuals within the area marked in red on the attached map at Schedule 2 to the Draft Order and to prevent Persons Unknown from forming unauthorised encampments on the areas identified on the map at Schedule 3 of the Draft Order.
- 7. It is also necessary to bring these proceedings against Persons Unknown to deter unauthorised encampments on sites, which have been identified on the map in Schedule 3. It is not possible to identify all of the individuals who have formed these unauthorised encampments, many of whom are not prepared to identify themselves.