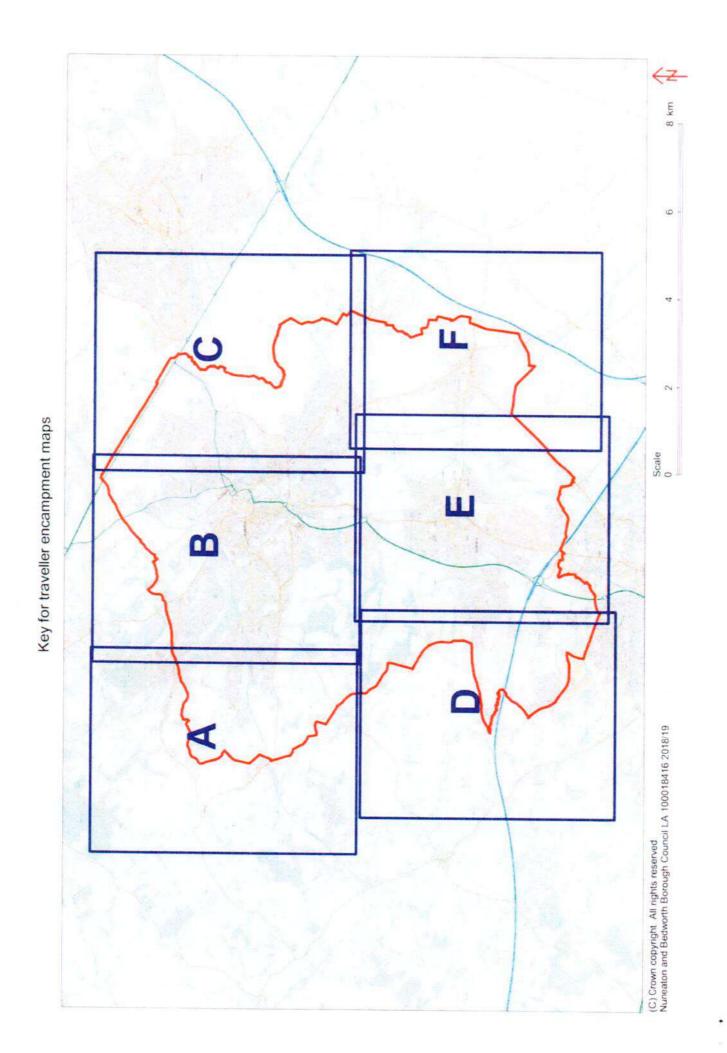

See attached for further details

Does your claim include any issues under the Human Rights Act 1998?

Yes

Details of claim (see also overleaf)

- 1. The Claimants seeks an interim and final injunction pursuant to s.222 of the Local Government Act 1972 and/or s.187B of the Town and Country Planning Act with a power arrest attached to the appropriate provisions of the court order. The Claimants seeks to restrain the repeated breaches of directions to leave the land, served pursuant to sections 61 and 77 of the Criminal Justice and Public Order Act 1994 (CJPOA).
- 2. The First and Second Claimant are local authorities and the administrative boundaries of the First Claimant are marked on the map attached to the Draft Order at Schedule 2. The Claimants seeks an injunction to protect the First Claimant's administrative area from further unauthorised encampments by the First to Fifty-Third Defendants, who have formed unauthorised encampments within the Borough. Further, the First and Second Claimant seek an order against the Fifty-Fourth Defendant, Persons Unknown, to prevent Persons Unknown from encamping on identified areas within the Borough shaded in red on the map attached to the Draft Order at Schedule 3; as these areas have suffered in total 103 unauthorised encampments throughout the last 3 years as detailed in the evidence. These encampments have been formed on both private and public land including: public open space, the highways, village centres, industrial estates, residential areas, and close to schools.

### Details of claim (continued)

- 3. The areas to be protected are within the administrative boundaries of Nuneaton and Bedworth Borough Council and the injunction is sought as the Claimants have experienced significant and prolonged issued associated with unauthorised encampments within the First Claimant's administrative area, including: fly-tipping, anti-social behaviour and environmental and health risks associated with these encampments.
- The encampments are having a detrimental impact on local business, as well as on the enjoyment of public spaces.
- 5. Existing powers are being undermined and are ineffective, the law if being flouted repeatedly and the Claimants have experienced significant expense both in legal costs and clean-up costs. Service of directions to leave land by the Claimants or the Police pursuant to s.61 and section 77&78 of the CJPOA only leads to the encampments moving from one site to the next site and has not deterred the travellers from forming encampments within the area marked in red on the map attached at Schedule 2.
- 6. For the reasons set out in the witness statements, it is necessary and expedient for the promotion and protection of the interests of the inhabitants of First Claimant and to prevent apprehended breaches of planning control to seek an injunction to prevent the establishment of unauthorised encampments by named individuals within the area marked in red on the attached map at Schedule 2 to the Draft Order and to prevent Persons Unknown from forming unauthorised encampments on the areas identified on the map at Schedule 3 of the Draft Order.
- 7. It is also necessary to bring these proceedings against Persons Unknown to deter unauthorised encampments on sites, which have been identified on the map in Schedule 3. It is not possible to identify all of the individuals who have formed these unauthorised encampments, many of whom are not prepared to identify themselves.