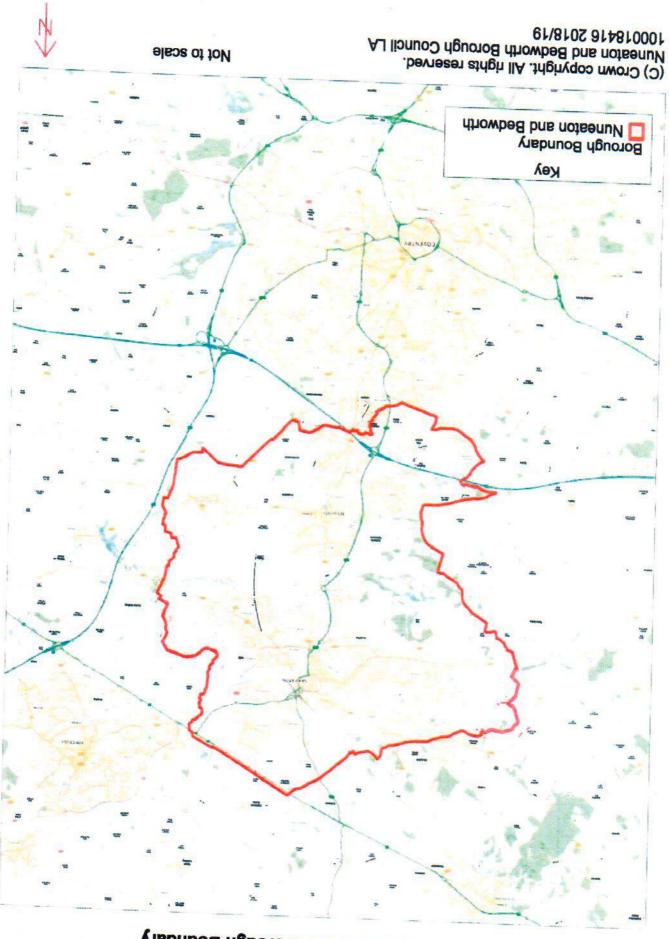

ONGAN
- (25) MARTIN MONGAN
- (26) LEONARD MONGAN
- (27) PAUL McDONAUGH
- (28) SIMON McDONAUGH
- (29) BERNARD McDONAUGH
- (30) JOHN McDONAUGH
- (31) MIKE McDONAUGH
- (32) MARTIN McDONAUGH
- (33) AARON McDONAUGH
- (34) KATHLEEN McDONAUGH
  (35) WINNIE McDONAUGH
- (35) WINNIE McDONAUGH (36) MARTIN WARD
- (37) PAT WARD
- (38) MICHAEL WARD
- (39) KATHLEEN WARD
- (40) ROSELEEN WARD
- (41) BERNIE SWEENEY
- (42) JOHN CONNORS
- (43) TRACEY BROWN
- (44) WILLIAM BRIDGES

WE / X424-409B / 229314

- (45) TOM WARD
- (46) EDDIE McDONAUGH
- (47) EDDIE (AKA EDWARD) WARD
- (48) CHRISTOPHER McDONAUGH
- (49) WILLIAM DOHERTY
- (50) GERRY O'BRIEN
- (51) ELIZABETH O'BRIEN
- (52) PEARL BLAINLEY
- (53) FIONA WARD
- (54) PERSONS UNKNOWN

# SCHEDULE 2 - MAP OF THE BOROUGH

## Nuneston and Bedworth Borough Boundary



# SCHEDULE 3 – LIST OF SITES AND MAP FOR PERSONS UNKNOWN

| Remarking prounts lying bot the north saile of Corporation Street, Numeration (see Authory Cream POS)  Remarking prounts lying bot the north of Outsean North, Numeration (see Authory Cream POS)  Remarking prounts lying bot the north of Outsean North, Numeration (see Authory Cream POS)  Remarking to the north seed of Veryonal tear Numeration (see Authory Cream POS)  Remarking to the north seed of Veryonal tear Numeration (see Authory Cream POS)  Remarking to the north seed of Outsear North Street, Numeration (see Authory Cream POS)  Remarking to the north seed of Outsear Numeration (see Authory Cream POS)  And the beauth seed of Veryonal Street, Numeration (see Authory Core North Street)  And the west and east sides of Veryonal S