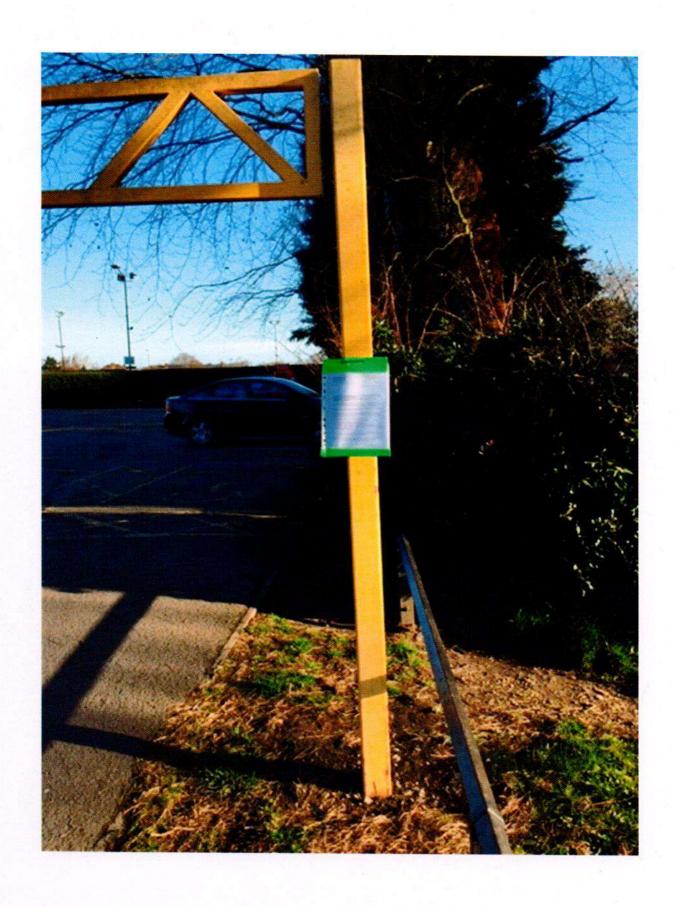

# The Land in this order means:

- 11. For the First to Fifty-Third Defendants, all land within the administrative boundaries of Nuneaton and Bedworth Borough Council as appears within the marked red outline on the attached map at Schedule 2 of this Order.
- 12. For Persons Unknown (the Fifty-Fourth Defendant) all the land marked on the map at Schedule 3 of this Order and identified by the key to the map and numbered 1 to 141, further details of which are on the list at Schedule 3 of this Order.
- 13. Service of this Order shall be by affixing a copy of this Order in a transparent envelope, or laminated copy, in a prominent position on the land.
- 14. The Defendants may each of them, or anyone notified of this Order, apply to the Court on 72 hours written notice to the Court and the Claimant to vary or discharge this order (or so much of it as affects that person)
- 15. Costs reserved.