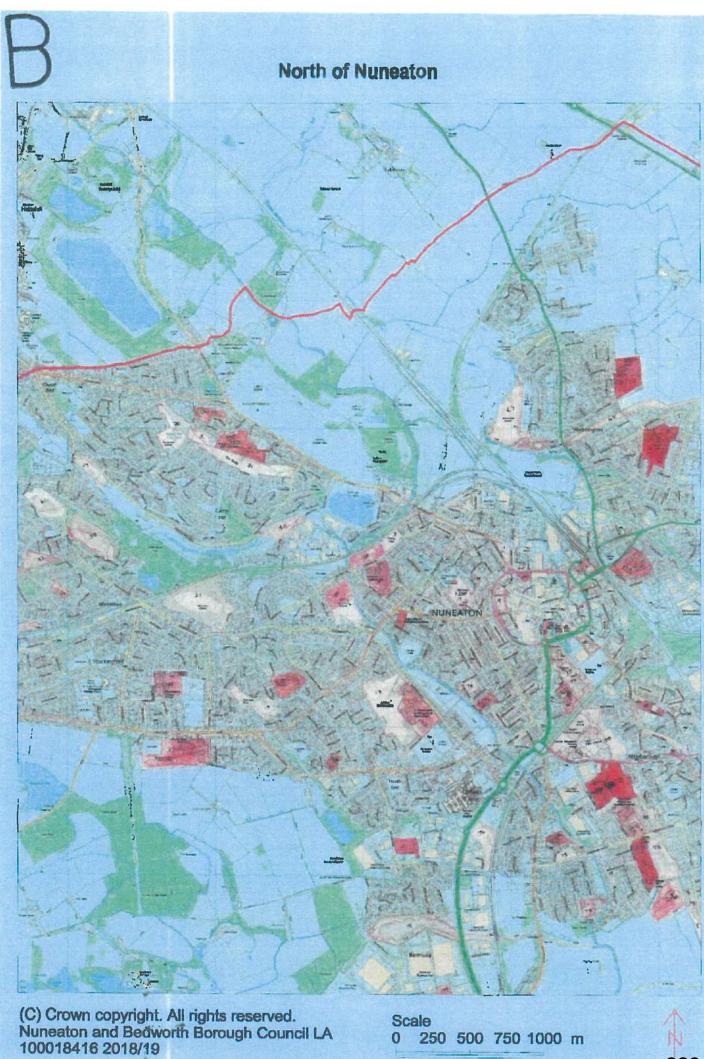

all 141 sites identified in Schedule 3 of this Order by affixing them in a prominent place on the Land with a notice to Persons Unknown that a copy of the supporting evidence can be obtained from the First Claimant's offices at Nuneaton and Bedworth Borough Council, Town Hall, Coton Road, Nuneaton, Warwickshire CV11 5AA.

# The Land in this order means:

- 11. For the First to Fifty-Third Defendants, all land within the administrative boundaries of Nuneaton and Bedworth Borough Council as appears within the marked red outline on the attached map at Schedule 2 of this Order.
- 12. For Persons Unknown (the Fifty-Fourth Defendant) all the land marked on the map at Schedule 3 of this Order and identified by the key to the map and numbered 1 to 141, further details of which are on the list at Schedule 3 of this Order.
- 13. Service of this Order shall be by affixing a copy of this Order in a transparent envelope, or laminated copy, in a prominent position on the land.
- 14. The Defendants may each of them, or anyone notified of this Order, apply to the Court on 72 hours written notice to the Court and the Claimant to vary or discharge this order (or so much of it as affects that person)
- 15. Costs reserved.