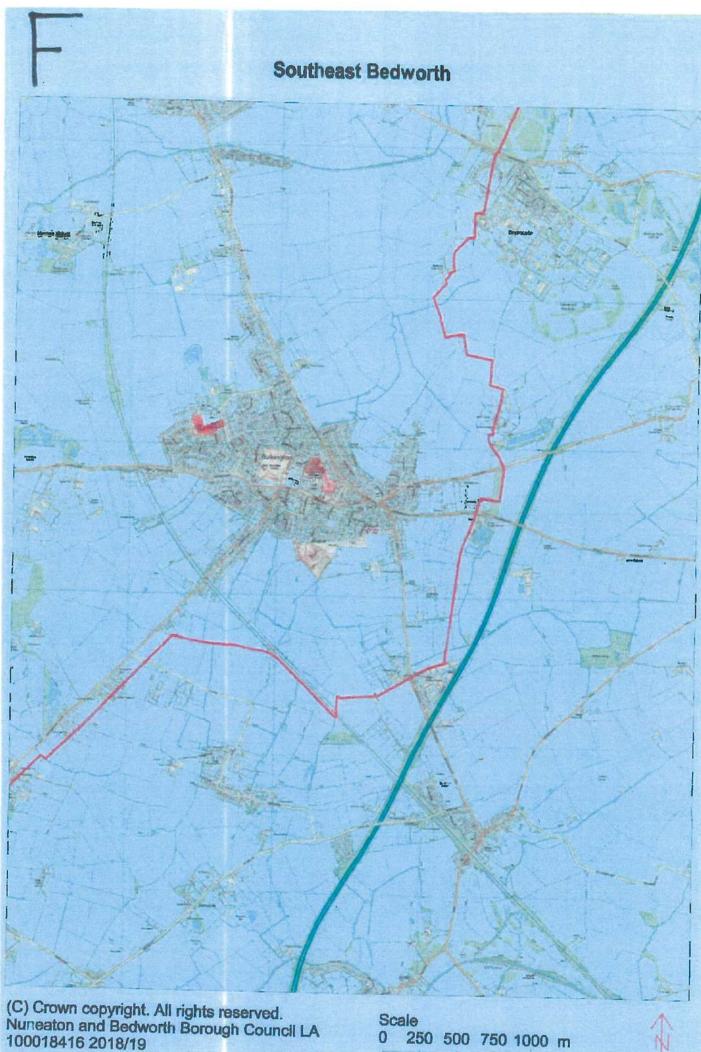

all 141 sites identified in Schedule 3 of this Order by affixing them in a prominent place on the Land with a notice to Persons Unknown that a copy of the supporting evidence can be obtained from the First Claimant's offices at Nuneaton and Bedworth Borough Council, Town Hall, Coton Road, Nuneaton, Warwickshire CV11 5AA.

# The Land in this order means:

- 11. For the First to Fifty-Third Defendants, all land within the administrative boundaries of Nuneaton and Bedworth Borough Council as appears within the marked red outline on the attached map at Schedule 2 of this Order.
- 12. For Persons Unknown (the Fifty-Fourth Defendant) all the land marked on the map at Schedule 3 of this Order and identified by the key to the map and numbered 1 to 141, further details of which are on the list at Schedule 3 of this Order.
- 13. Service of this Order shall be by affixing a copy of this Order in a transparent envelope, or laminated copy, in a prominent position on the land.
- 14. The Defendants may each of them, or anyone notified of this Order, apply to the Court on 72 hours written notice to the Court and the Claimant to vary or discharge this order (or so much of it as affects that person)
- 15. Costs reserved.