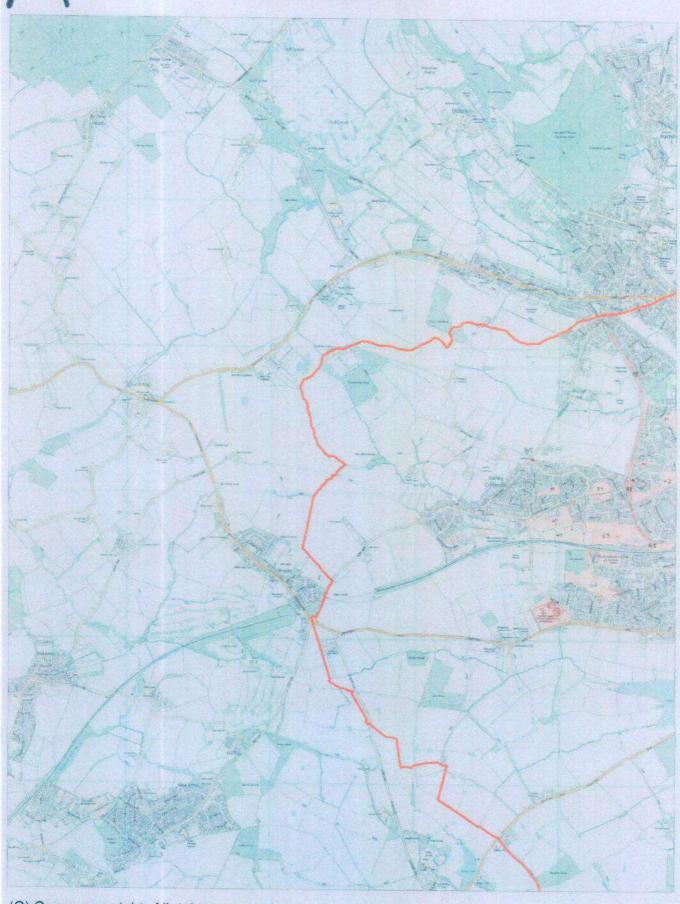

# SCHEDULE 2 – MAP OF THE BOROUGH

Yes

THO

Details of claim (see also overleaf)

- 1. The Claimants seeks an interim and final injunction pursuant to s.222 of the Local Government Act 1972 and/or s.187B of the Town and Country Planning Act with a power arrest attached to the appropriate provisions of the court order. The Claimants seeks to restrain the repeated breaches of directions to leave the land, served pursuant to sections 61 and 77 of the Criminal Justice and Public Order Act 1994 (CJPOA).
- 2. The First and Second Claimant are local authorities and the administrative boundaries of the First Claimant are marked on the map attached to the Draft Order at Schedule 2. The Claimants seeks an injunction to protect the First Claimant's administrative area from further unauthorised encampments by the First to Fifty-Third Defendants, who have formed unauthorised encampments within the Borough. Further, the First and Second Claimant seek an order against the Fifty-Fourth Defendant, Persons Unknown, to prevent Persons Unknown from encamping on identified areas within the Borough shaded in red on the map attached to the Draft Order at Schedule 3; as these areas have suffered in total 103 unauthorised encampments throughout the last 3 years as detailed in the evidence. These encampments have been formed on both private and public land including: public open space, the highways, village centres, industrial estates, residential areas, and close to schools.