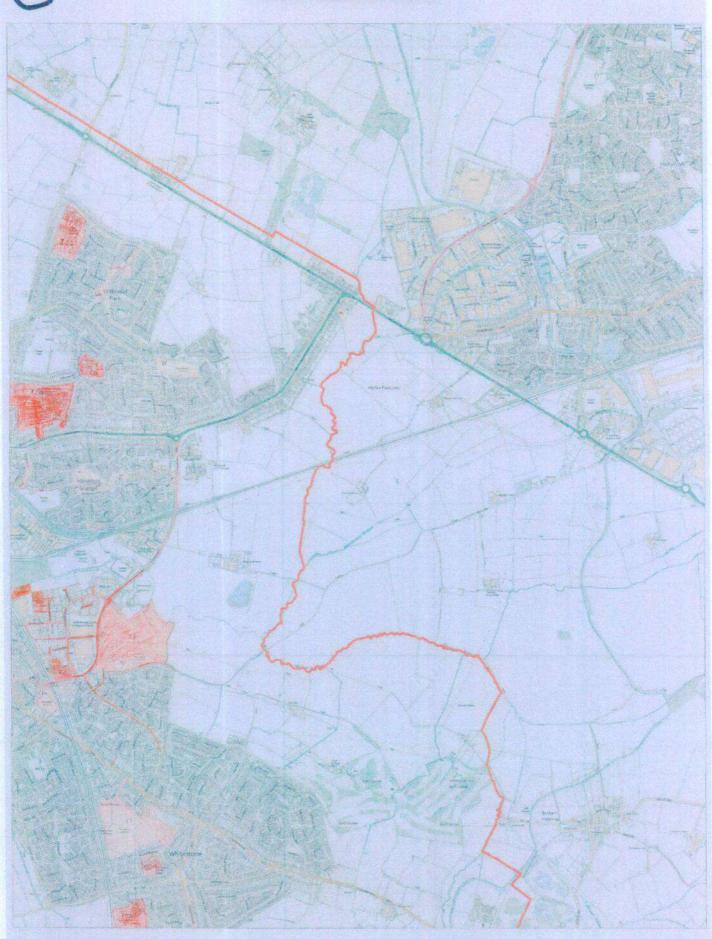

Yes

THO

Details of claim (see also overleaf)

- 1. The Claimants seeks an interim and final injunction pursuant to s.222 of the Local Government Act 1972 and/or s.187B of the Town and Country Planning Act with a power arrest attached to the appropriate provisions of the court order. The Claimants seeks to restrain the repeated breaches of directions to leave the land, served pursuant to sections 61 and 77 of the Criminal Justice and Public Order Act 1994 (CJPOA).
- 2. The First and Second Claimant are local authorities and the administrative boundaries of the First Claimant are marked on the map attached to the Draft Order at Schedule 2. The Claimants seeks an injunction to protect the First Claimant's administrative area from further unauthorised encampments by the First to Fifty-Third Defendants, who have formed unauthorised encampments within the Borough. Further, the First and Second Claimant seek an order against the Fifty-Fourth Defendant, Persons Unknown, to prevent Persons Unknown from encamping on identified areas within the Borough shaded in red on the map attached to the Draft Order at Schedule 3; as these areas have suffered in total 103 unauthorised encampments throughout the last 3 years as detailed in the evidence. These encampments have been formed on both private and public land including: public open space, the highways, village centres, industrial estates, residential areas, and close to schools.

# Details of claim (continued)

- 3. The areas to be protected are within the administrative boundaries of Nuneaton and Bedworth Borough Council and the injunction is sought as the Claimants have experienced significant and prolonged issued associated with unauthorised encampments within the First Claimant's administrative area, including: fly-tipping, anti-social behaviour and environmental and health risks associated with these encampments.
- The encampments are having a detrimental impact on local business, as well as on the enjoyment of public spaces.
- 5. Existing powers are being undermined and are ineffective, the law if being flouted repeatedly and the Claimants have experienced significant expense both in legal costs and clean-up costs. Service of directions to leave land by the Claimants or the Police pursuant to s.61 and section 77&78 of the CJPOA only leads to the encampments moving from one site to the next site and has not deterred the travellers from forming encampments within the area marked in red on the map attached at Schedule 2.
- 6. For the reasons set out in the witness statements, it is necessary and expedient for the promotion and protection of the interests of the inhabitants of First Claimant and to prevent apprehended breaches of planning control to seek an injunction to prevent the establishment of unauthorised encampments by named individuals within the area marked in red on the attached map at Schedule 2 to the Draft Order and to prevent Persons Unknown from forming unauthorised encampments on the areas identified on the map at Schedule 3 of the Draft Order.
- 7. It is also necessary to bring these proceedings against Persons Unknown to deter unauthorised encampments on sites, which have been identified on the map in Schedule 3. It is not possible to identify all of the individuals who have formed these unauthorised encampments, many of whom are not prepared to identify themselves.

# The Land in this order means:

- 11. For the First to Fifty-Third Defendants, all land within the administrative boundaries of Nuneaton and Bedworth Borough Council as appears within the marked red outline on the attached map at Schedule 2 of this Order.
- 12. For Persons Unknown (the Fifty-Fourth Defendant) all the land marked on the map at Schedule 3 of this Order and identified by the key to the map and numbered 1 to 141, further details of which are on the list at Schedule 3 of this Order.
- 13. Service of this Order shall be by affixing a copy of this Order in a transparent envelope, or laminated copy, in a prominent position on the land.
- 14. The Defendants may each of them, or anyone notified of this Order, apply to the Court on 72 hours written notice to the Court and the Claimant to vary or discharge this order (or so much of it as affects that person)
- 15. Costs reserved.