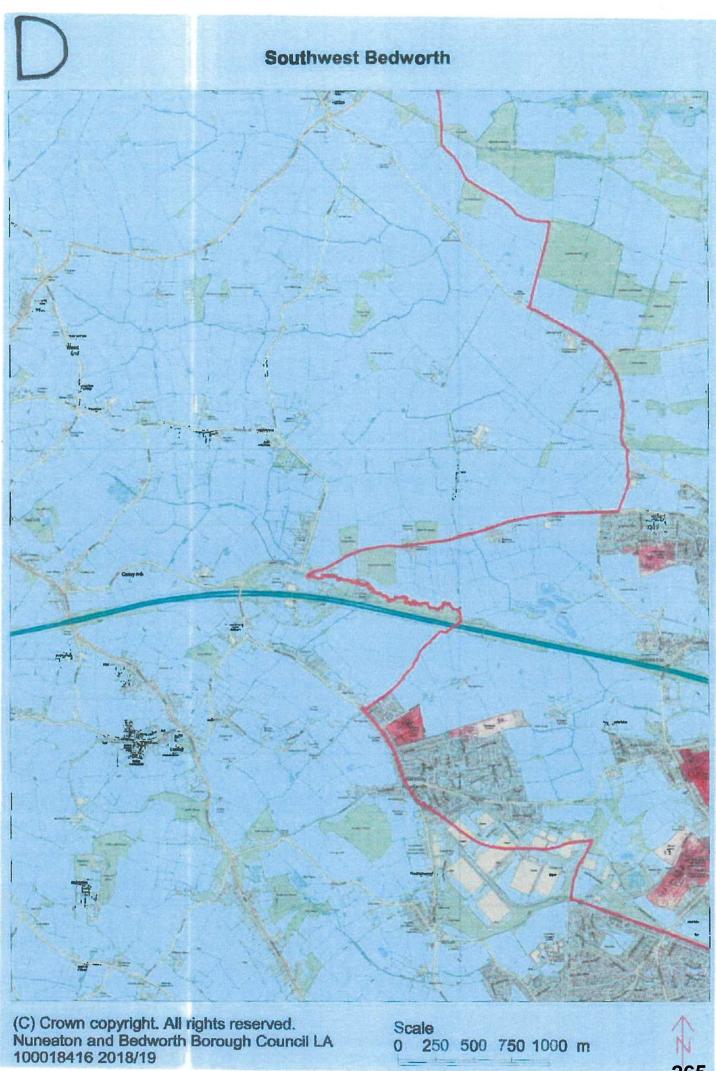

# The Land in this order means:

- 11. For the First to Fifty-Third Defendants, all land within the administrative boundaries of Nuneaton and Bedworth Borough Council as appears within the marked red outline on the attached map at Schedule 2 of this Order.
- 12. For Persons Unknown (the Fifty-Fourth Defendant) all the land marked on the map at Schedule 3 of this Order and identified by the key to the map and numbered 1 to 141, further details of which are on the list at Schedule 3 of this Order.
- 13. Service of this Order shall be by affixing a copy of this Order in a transparent envelope, or laminated copy, in a prominent position on the land.
- 14. The Defendants may each of them, or anyone notified of this Order, apply to the Court on 72 hours written notice to the Court and the Claimant to vary or discharge this order (or so much of it as affects that person)
- 15. Costs reserved.