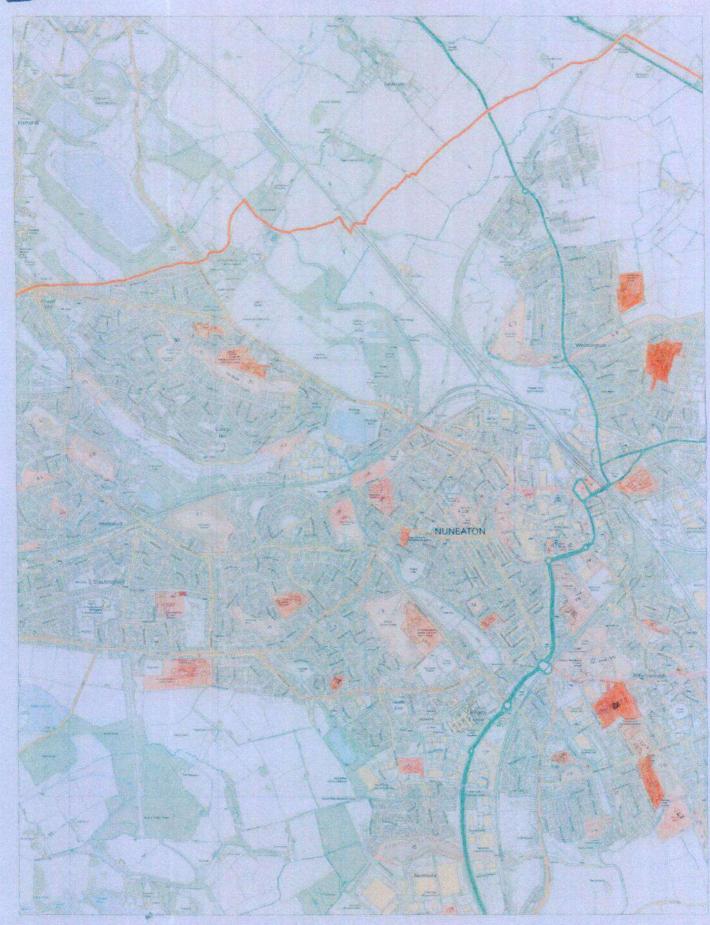

# SCHEDULE 2 – MAP OF THE BOROUGH

Yes

THO

Details of claim (see also overleaf)

- 1. The Claimants seeks an interim and final injunction pursuant to s.222 of the Local Government Act 1972 and/or s.187B of the Town and Country Planning Act with a power arrest attached to the appropriate provisions of the court order. The Claimants seeks to restrain the repeated breaches of directions to leave the land, served pursuant to sections 61 and 77 of the Criminal Justice and Public Order Act 1994 (CJPOA).
- 2. The First and Second Claimant are local authorities and the administrative boundaries of the First Claimant are marked on the map attached to the Draft Order at Schedule 2. The Claimants seeks an injunction to protect the First Claimant's administrative area from further unauthorised encampments by the First to Fifty-Third Defendants, who have formed unauthorised encampments within the Borough. Further, the First and Second Claimant seek an order against the Fifty-Fourth Defendant, Persons Unknown, to prevent Persons Unknown from encamping on identified areas within the Borough shaded in red on the map attached to the Draft Order at Schedule 3; as these areas have suffered in total 103 unauthorised encampments throughout the last 3 years as detailed in the evidence. These encampments have been formed on both private and public land including: public open space, the highways, village centres, industrial estates, residential areas, and close to schools.