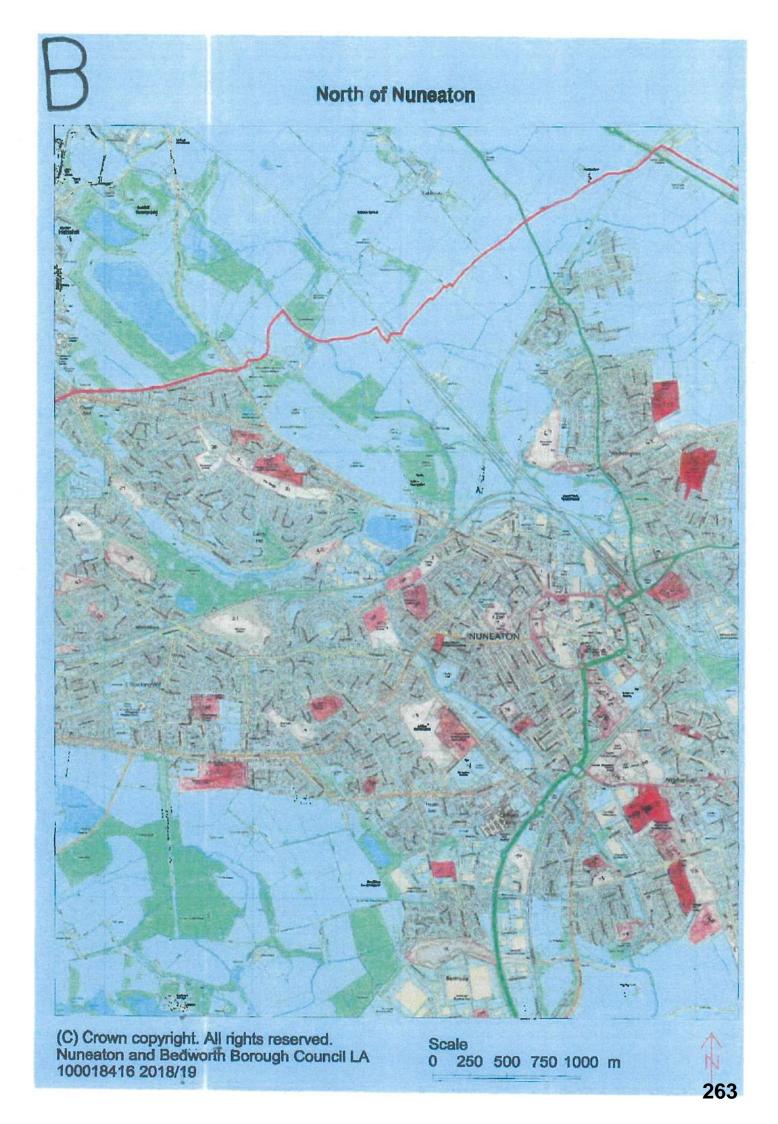

# The Land in this order means:

- 11. For the First to Fifty-Third Defendants, all land within the administrative boundaries of Nuneaton and Bedworth Borough Council as appears within the marked red outline on the attached map at Schedule 2 of this Order.
- 12. For Persons Unknown (the Fifty-Fourth Defendant) all the land marked on the map at Schedule 3 of this Order and identified by the key to the map and numbered 1 to 141, further details of which are on the list at Schedule 3 of this Order.
- 13. Service of this Order shall be by affixing a copy of this Order in a transparent envelope, or laminated copy, in a prominent position on the land.
- 14. The Defendants may each of them, or anyone notified of this Order, apply to the Court on 72 hours written notice to the Court and the Claimant to vary or discharge this order (or so much of it as affects that person)
- 15. Costs reserved.