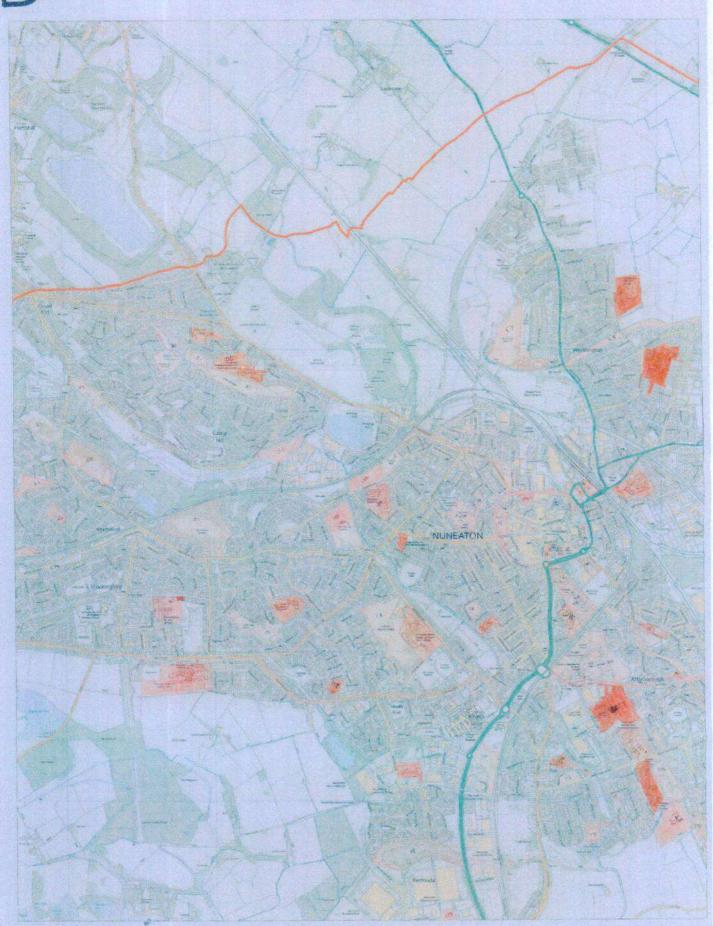

Yes

THO

Details of claim (see also overleaf)

- 1. The Claimants seeks an interim and final injunction pursuant to s.222 of the Local Government Act 1972 and/or s.187B of the Town and Country Planning Act with a power arrest attached to the appropriate provisions of the court order. The Claimants seeks to restrain the repeated breaches of directions to leave the land, served pursuant to sections 61 and 77 of the Criminal Justice and Public Order Act 1994 (CJPOA).
- 2. The First and Second Claimant are local authorities and the administrative boundaries of the First Claimant are marked on the map attached to the Draft Order at Schedule 2. The Claimants seeks an injunction to protect the First Claimant's administrative area from further unauthorised encampments by the First to Fifty-Third Defendants, who have formed unauthorised encampments within the Borough. Further, the First and Second Claimant seek an order against the Fifty-Fourth Defendant, Persons Unknown, to prevent Persons Unknown from encamping on identified areas within the Borough shaded in red on the map attached to the Draft Order at Schedule 3; as these areas have suffered in total 103 unauthorised encampments throughout the last 3 years as detailed in the evidence. These encampments have been formed on both private and public land including: public open space, the highways, village centres, industrial estates, residential areas, and close to schools.

Defendant's name and address

See attached for further details

Court fee

528.00

Legal representative's costs

TBA

Issue date

22 February 2019

# Details of claim (continued)

- 3. The areas to be protected are within the administrative boundaries of Nuneaton and Bedworth Borough Council and the injunction is sought as the Claimants have experienced significant and prolonged issued associated with unauthorised encampments within the First Claimant's administrative area, including: fly-tipping, anti-social behaviour and environmental and health risks associated with these encampments.
- The encampments are having a detrimental impact on local business, as well as on the enjoyment of public spaces.
- 5. Existing powers are being undermined and are ineffective, the law if being flouted repeatedly and the Claimants have experienced significant expense both in legal costs and clean-up costs. Service of directions to leave land by the Claimants or the Police pursuant to s.61 and section 77&78 of the CJPOA only leads to the encampments moving from one site to the next site and has not deterred the travellers from forming encampments within the area marked in red on the map attached at Schedule 2.
- 6. For the reasons set out in the witness statements, it is necessary and expedient for the promotion and protection of the interests of the inhabitants of First Claimant and to prevent apprehended breaches of planning control to seek an injunction to prevent the establishment of unauthorised encampments by named individuals within the area marked in red on the attached map at Schedule 2 to the Draft Order and to prevent Persons Unknown from forming unauthorised encampments on the areas identified on the map at Schedule 3 of the Draft Order.
- 7. It is also necessary to bring these proceedings against Persons Unknown to deter unauthorised encampments on sites, which have been identified on the map in Schedule 3. It is not possible to identify all of the individuals who have formed these unauthorised encampments, many of whom are not prepared to identify themselves.

# SCHEDULE 2 – MAP OF THE BOROUGH