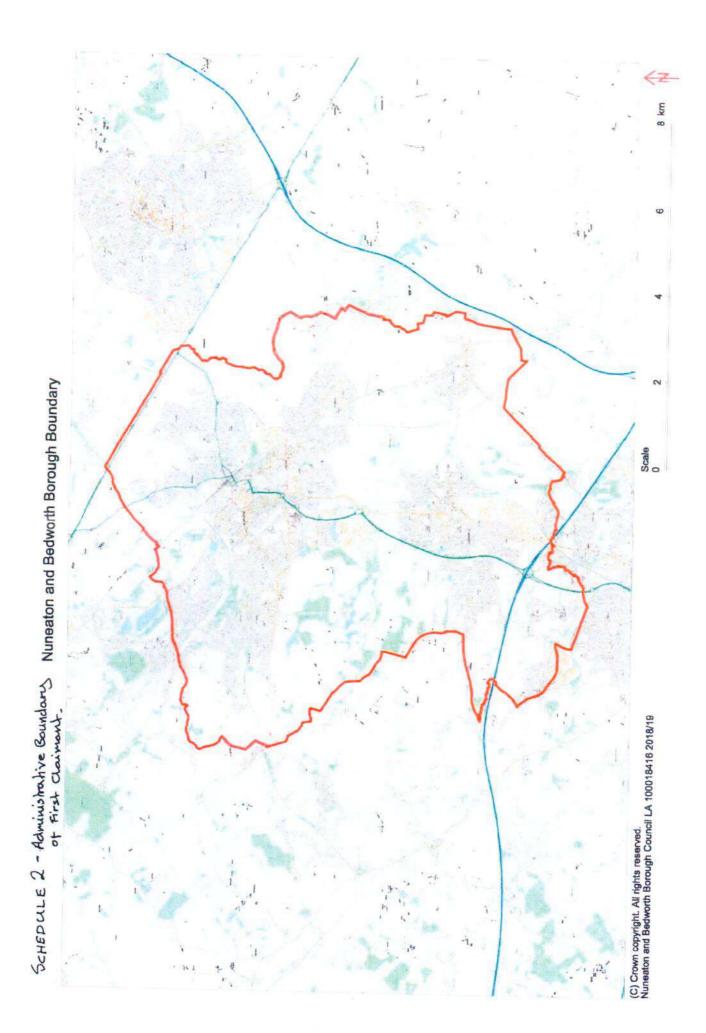

Yes

THO

Details of claim (see also overleaf)

- 1. The Claimants seeks an interim and final injunction pursuant to s.222 of the Local Government Act 1972 and/or s.187B of the Town and Country Planning Act with a power arrest attached to the appropriate provisions of the court order. The Claimants seeks to restrain the repeated breaches of directions to leave the land, served pursuant to sections 61 and 77 of the Criminal Justice and Public Order Act 1994 (CJPOA).
- 2. The First and Second Claimant are local authorities and the administrative boundaries of the First Claimant are marked on the map attached to the Draft Order at Schedule 2. The Claimants seeks an injunction to protect the First Claimant's administrative area from further unauthorised encampments by the First to Fifty-Third Defendants, who have formed unauthorised encampments within the Borough. Further, the First and Second Claimant seek an order against the Fifty-Fourth Defendant, Persons Unknown, to prevent Persons Unknown from encamping on identified areas within the Borough shaded in red on the map attached to the Draft Order at Schedule 3; as these areas have suffered in total 103 unauthorised encampments throughout the last 3 years as detailed in the evidence. These encampments have been formed on both private and public land including: public open space, the highways, village centres, industrial estates, residential areas, and close to schools.

# The Land in this order means:

- 11. For the First to Fifty-Third Defendants, all land within the administrative boundaries of Nuneaton and Bedworth Borough Council as appears within the marked red outline on the attached map at Schedule 2 of this Order.
- 12. For Persons Unknown (the Fifty-Fourth Defendant) all the land marked on the map at Schedule 3 of this Order and identified by the key to the map and numbered 1 to 141, further details of which are on the list at Schedule 3 of this Order.
- 13. Service of this Order shall be by affixing a copy of this Order in a transparent envelope, or laminated copy, in a prominent position on the land.
- 14. The Defendants may each of them, or anyone notified of this Order, apply to the Court on 72 hours written notice to the Court and the Claimant to vary or discharge this order (or so much of it as affects that person)
- 15. Costs reserved.

# SCHEDULE 2 – MAP OF THE BOROUGH