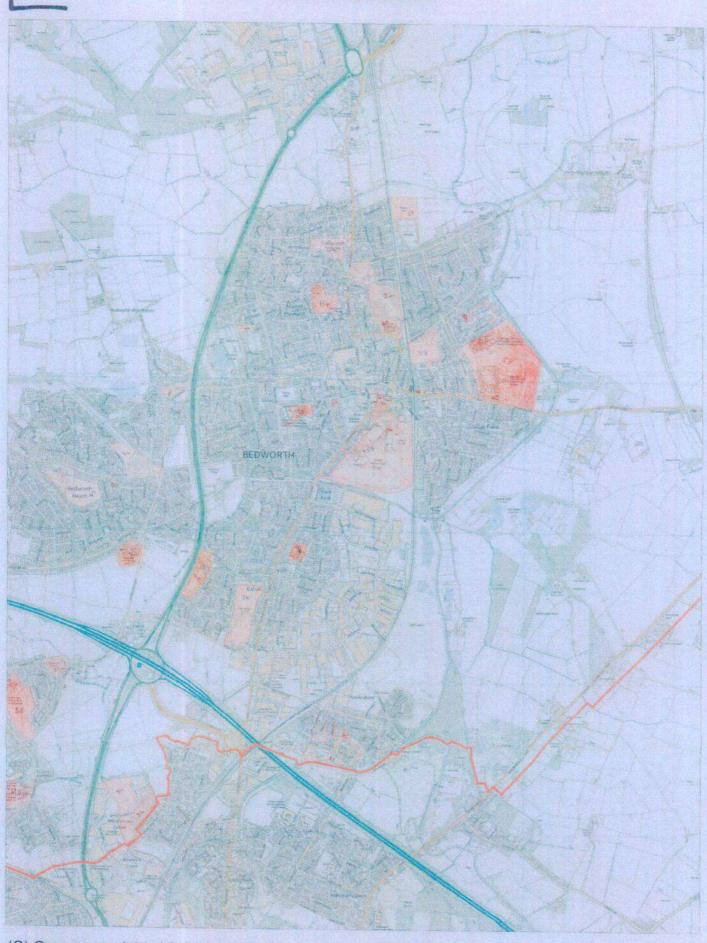

# The Land in this order means:

- 11. For the First to Fifty-Third Defendants, all land within the administrative boundaries of Nuneaton and Bedworth Borough Council as appears within the marked red outline on the attached map at Schedule 2 of this Order.
- 12. For Persons Unknown (the Fifty-Fourth Defendant) all the land marked on the map at Schedule 3 of this Order and identified by the key to the map and numbered 1 to 141, further details of which are on the list at Schedule 3 of this Order.
- 13. Service of this Order shall be by affixing a copy of this Order in a transparent envelope, or laminated copy, in a prominent position on the land.
- 14. The Defendants may each of them, or anyone notified of this Order, apply to the Court on 72 hours written notice to the Court and the Claimant to vary or discharge this order (or so much of it as affects that person)
- 15. Costs reserved.