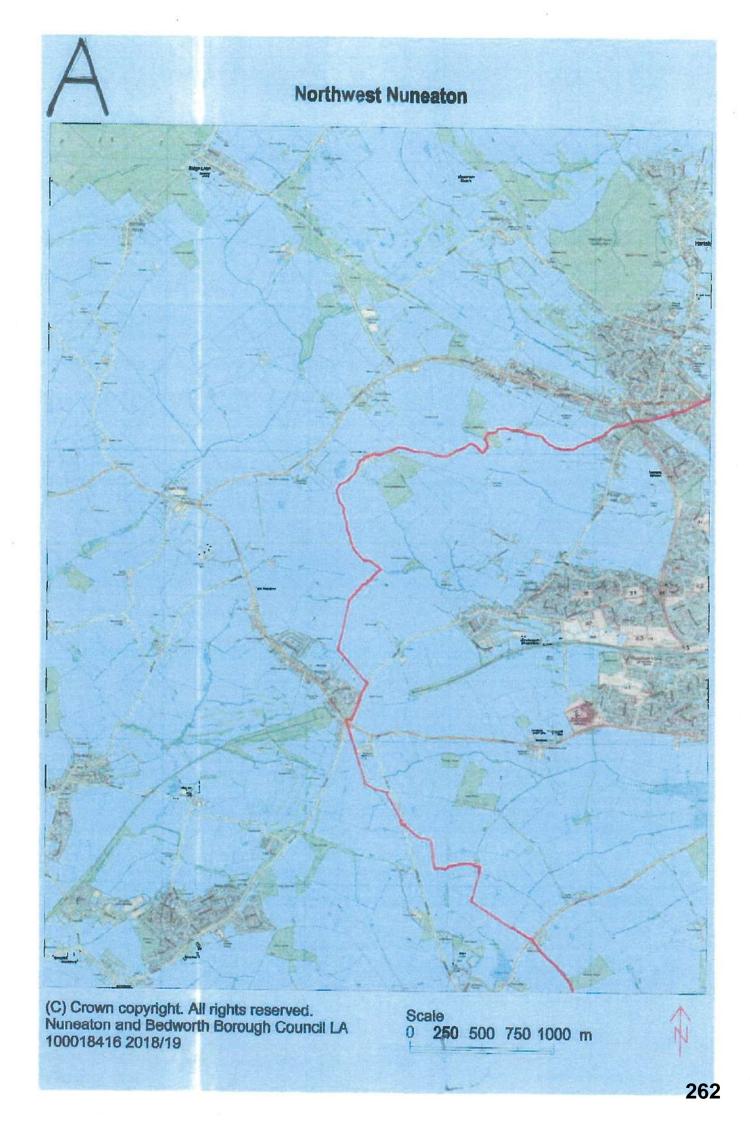

# The Land in this order means:

- 11. For the First to Fifty-Third Defendants, all land within the administrative boundaries of Nuneaton and Bedworth Borough Council as appears within the marked red outline on the attached map at Schedule 2 of this Order.
- 12. For Persons Unknown (the Fifty-Fourth Defendant) all the land marked on the map at Schedule 3 of this Order and identified by the key to the map and numbered 1 to 141, further details of which are on the list at Schedule 3 of this Order.
- 13. Service of this Order shall be by affixing a copy of this Order in a transparent envelope, or laminated copy, in a prominent position on the land.
- 14. The Defendants may each of them, or anyone notified of this Order, apply to the Court on 72 hours written notice to the Court and the Claimant to vary or discharge this order (or so much of it as affects that person)
- 15. Costs reserved.