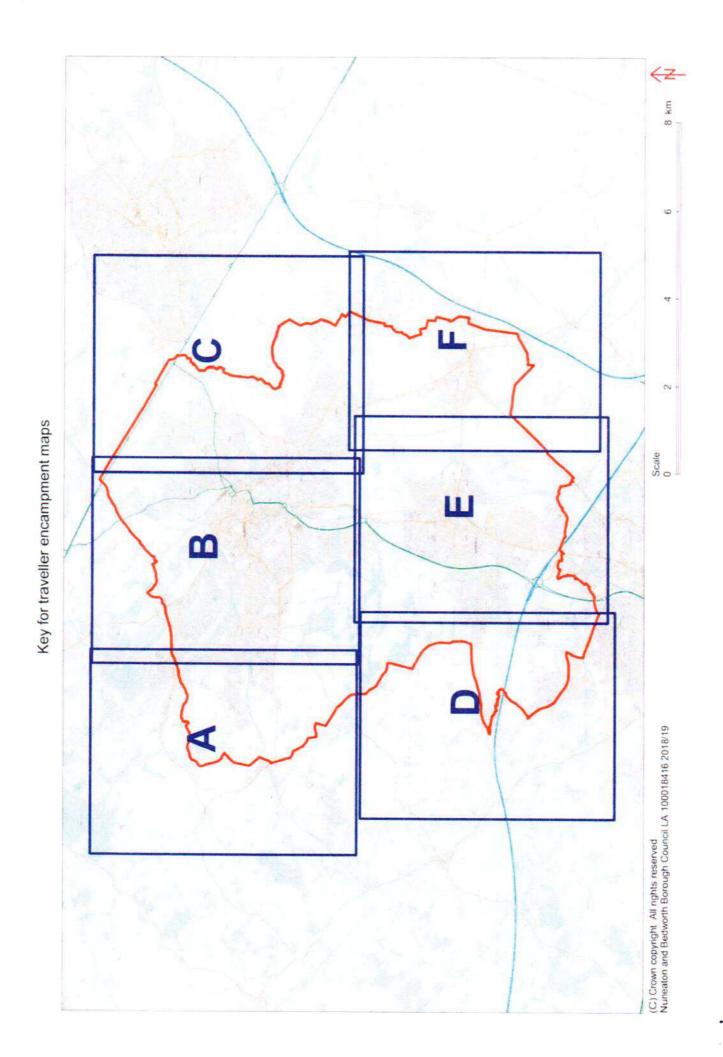

all 141 sites identified in Schedule 3 of this Order by affixing them in a prominent place on the Land with a notice to Persons Unknown that a copy of the supporting evidence can be obtained from the First Claimant's offices at Nuneaton and Bedworth Borough Council, Town Hall, Coton Road, Nuneaton, Warwickshire CV11 5AA.

# The Land in this order means:

- 11. For the First to Fifty-Third Defendants, all land within the administrative boundaries of Nuneaton and Bedworth Borough Council as appears within the marked red outline on the attached map at Schedule 2 of this Order.
- 12. For Persons Unknown (the Fifty-Fourth Defendant) all the land marked on the map at Schedule 3 of this Order and identified by the key to the map and numbered 1 to 141, further details of which are on the list at Schedule 3 of this Order.
- 13. Service of this Order shall be by affixing a copy of this Order in a transparent envelope, or laminated copy, in a prominent position on the land.
- 14. The Defendants may each of them, or anyone notified of this Order, apply to the Court on 72 hours written notice to the Court and the Claimant to vary or discharge this order (or so much of it as affects that person)
- 15. Costs reserved.