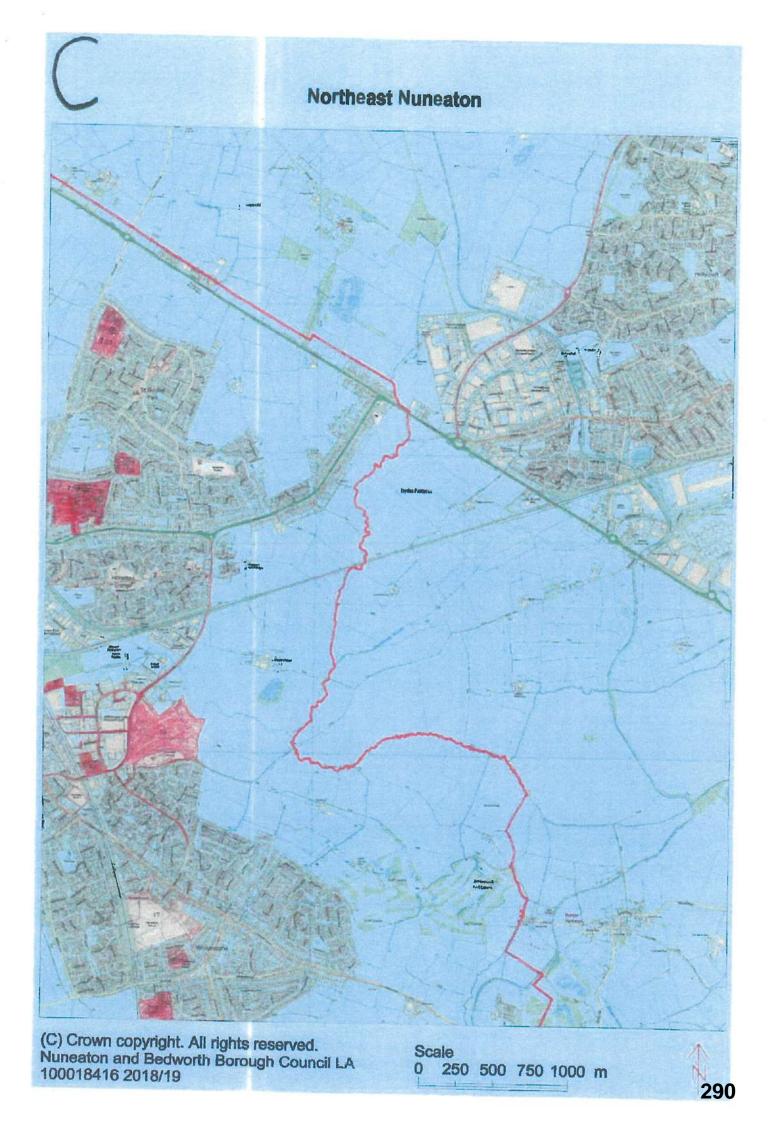

all 141 sites identified in Schedule 3 of this Order by affixing them in a prominent place on the Land with a notice to Persons Unknown that a copy of the supporting evidence can be obtained from the First Claimant's offices at Nuneaton and Bedworth Borough Council, Town Hall, Coton Road, Nuneaton, Warwickshire CV11 5AA.

# The Land in this order means:

- 11. For the First to Fifty-Third Defendants, all land within the administrative boundaries of Nuneaton and Bedworth Borough Council as appears within the marked red outline on the attached map at Schedule 2 of this Order.
- 12. For Persons Unknown (the Fifty-Fourth Defendant) all the land marked on the map at Schedule 3 of this Order and identified by the key to the map and numbered 1 to 141, further details of which are on the list at Schedule 3 of this Order.
- 13. Service of this Order shall be by affixing a copy of this Order in a transparent envelope, or laminated copy, in a prominent position on the land.
- 14. The Defendants may each of them, or anyone notified of this Order, apply to the Court on 72 hours written notice to the Court and the Claimant to vary or discharge this order (or so much of it as affects that person)
- 15. Costs reserved.