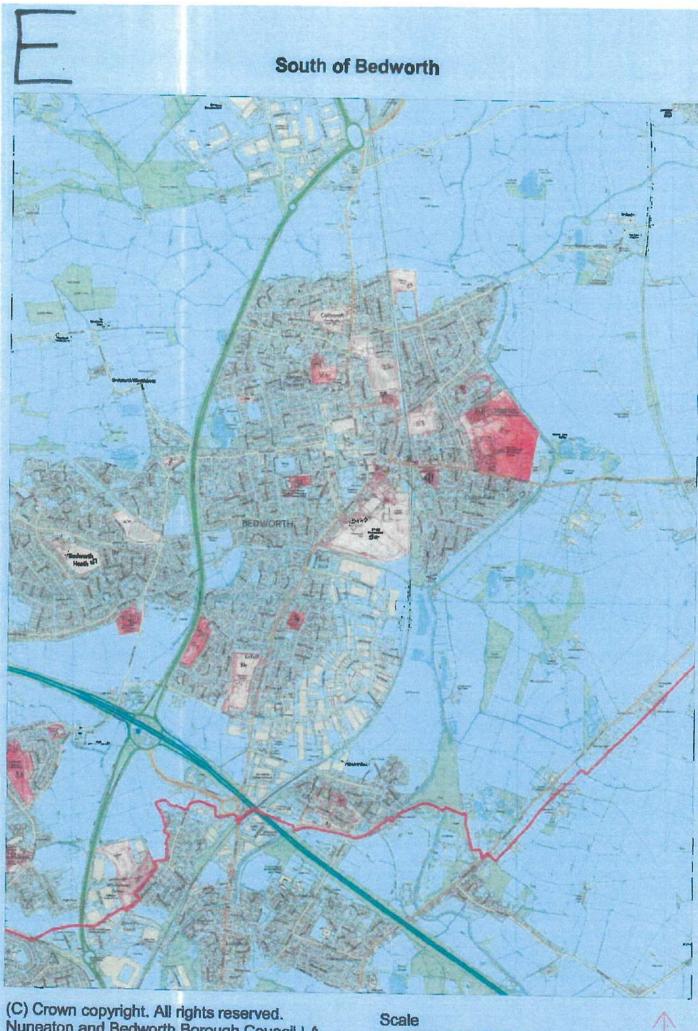

all 141 sites identified in Schedule 3 of this Order by affixing them in a prominent place on the Land with a notice to Persons Unknown that a copy of the supporting evidence can be obtained from the First Claimant's offices at Nuneaton and Bedworth Borough Council, Town Hall, Coton Road, Nuneaton, Warwickshire CV11 5AA.