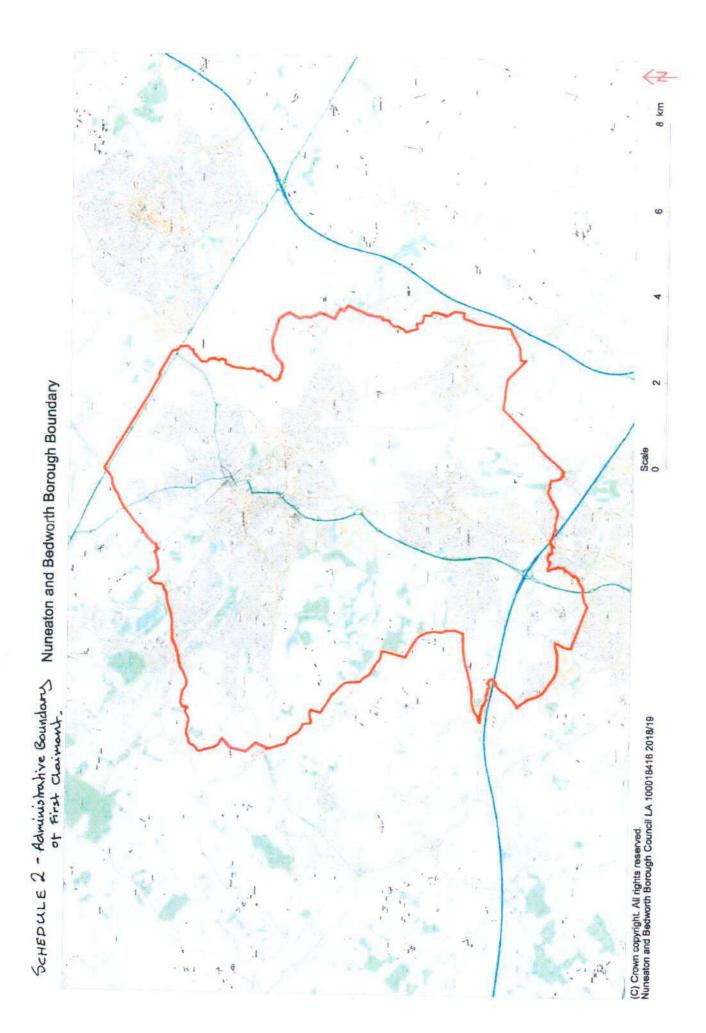

Yes

THO

Details of claim (see also overleaf)

- 1. The Claimants seeks an interim and final injunction pursuant to s.222 of the Local Government Act 1972 and/or s.187B of the Town and Country Planning Act with a power arrest attached to the appropriate provisions of the court order. The Claimants seeks to restrain the repeated breaches of directions to leave the land, served pursuant to sections 61 and 77 of the Criminal Justice and Public Order Act 1994 (CJPOA).
- 2. The First and Second Claimant are local authorities and the administrative boundaries of the First Claimant are marked on the map attached to the Draft Order at Schedule 2. The Claimants seeks an injunction to protect the First Claimant's administrative area from further unauthorised encampments by the First to Fifty-Third Defendants, who have formed unauthorised encampments within the Borough. Further, the First and Second Claimant seek an order against the Fifty-Fourth Defendant, Persons Unknown, to prevent Persons Unknown from encamping on identified areas within the Borough shaded in red on the map attached to the Draft Order at Schedule 3; as these areas have suffered in total 103 unauthorised encampments throughout the last 3 years as detailed in the evidence. These encampments have been formed on both private and public land including: public open space, the highways, village centres, industrial estates, residential areas, and close to schools.

# The Land in this order means:

- 11. For the First to Fifty-Third Defendants, all land within the administrative boundaries of Nuneaton and Bedworth Borough Council as appears within the marked red outline on the attached map at Schedule 2 of this Order.
- 12. For Persons Unknown (the Fifty-Fourth Defendant) all the land marked on the map at Schedule 3 of this Order and identified by the key to the map and numbered 1 to 141, further details of which are on the list at Schedule 3 of this Order.
- 13. Service of this Order shall be by affixing a copy of this Order in a transparent envelope, or laminated copy, in a prominent position on the land.
- 14. The Defendants may each of them, or anyone notified of this Order, apply to the Court on 72 hours written notice to the Court and the Claimant to vary or discharge this order (or so much of it as affects that person)
- 15. Costs reserved.

# SCHEDULE 2 – MAP OF THE BOROUGH