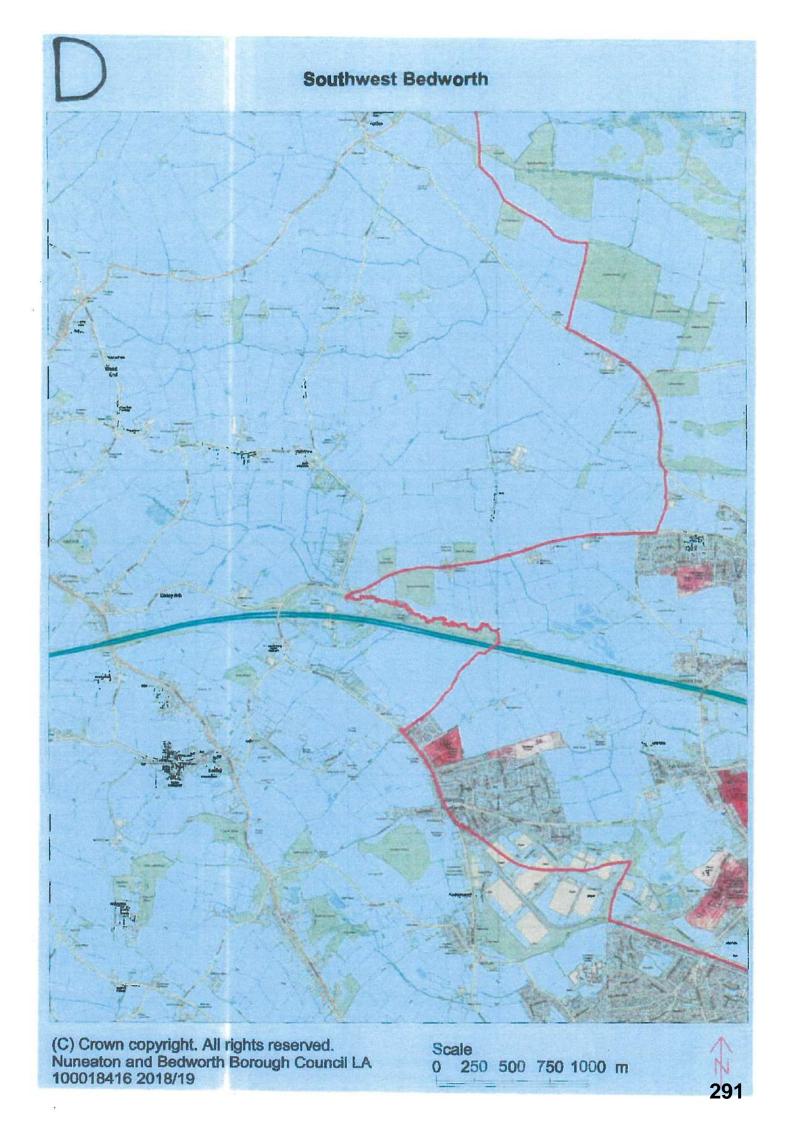

all 141 sites identified in Schedule 3 of this Order by affixing them in a prominent place on the Land with a notice to Persons Unknown that a copy of the supporting evidence can be obtained from the First Claimant's offices at Nuneaton and Bedworth Borough Council, Town Hall, Coton Road, Nuneaton, Warwickshire CV11 5AA.

# The Land in this order means:

- 11. For the First to Fifty-Third Defendants, all land within the administrative boundaries of Nuneaton and Bedworth Borough Council as appears within the marked red outline on the attached map at Schedule 2 of this Order.
- 12. For Persons Unknown (the Fifty-Fourth Defendant) all the land marked on the map at Schedule 3 of this Order and identified by the key to the map and numbered 1 to 141, further details of which are on the list at Schedule 3 of this Order.
- 13. Service of this Order shall be by affixing a copy of this Order in a transparent envelope, or laminated copy, in a prominent position on the land.
- 14. The Defendants may each of them, or anyone notified of this Order, apply to the Court on 72 hours written notice to the Court and the Claimant to vary or discharge this order (or so much of it as affects that person)
- 15. Costs reserved.