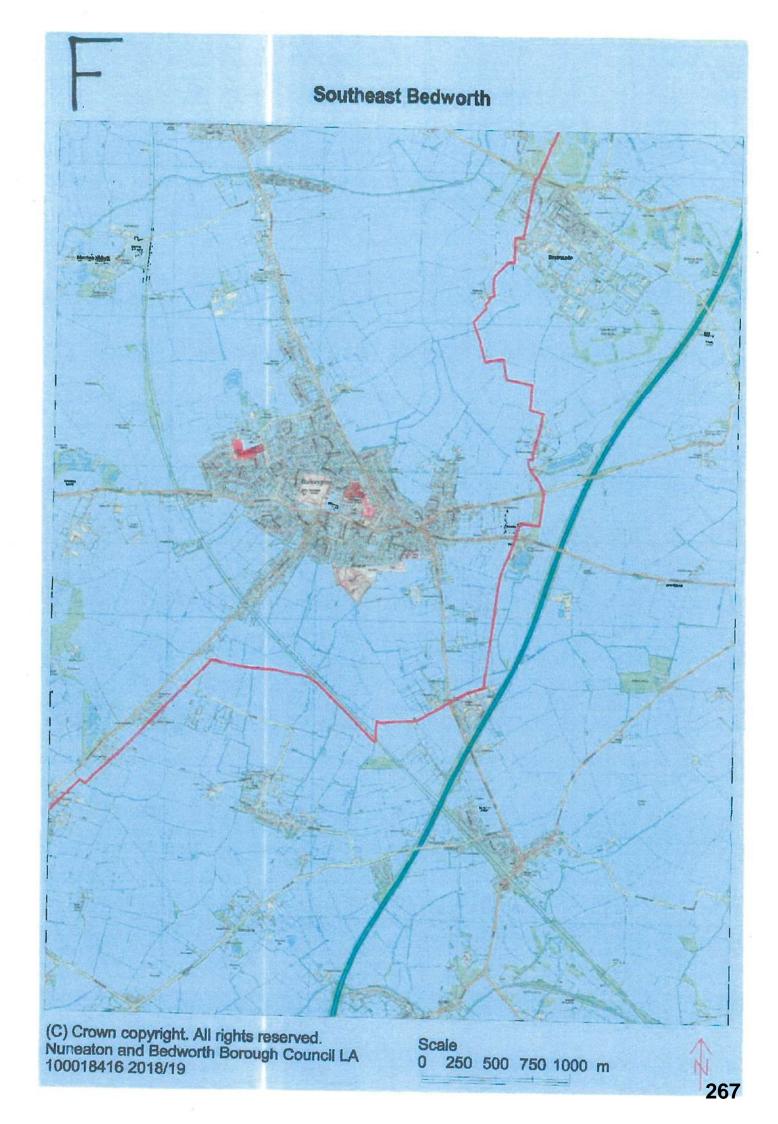

all 141 sites identified in Schedule 3 of this Order by affixing them in a prominent place on the Land with a notice to Persons Unknown that a copy of the supporting evidence can be obtained from the First Claimant's offices at Nuneaton and Bedworth Borough Council, Town Hall, Coton Road, Nuneaton, Warwickshire CV11 5AA.