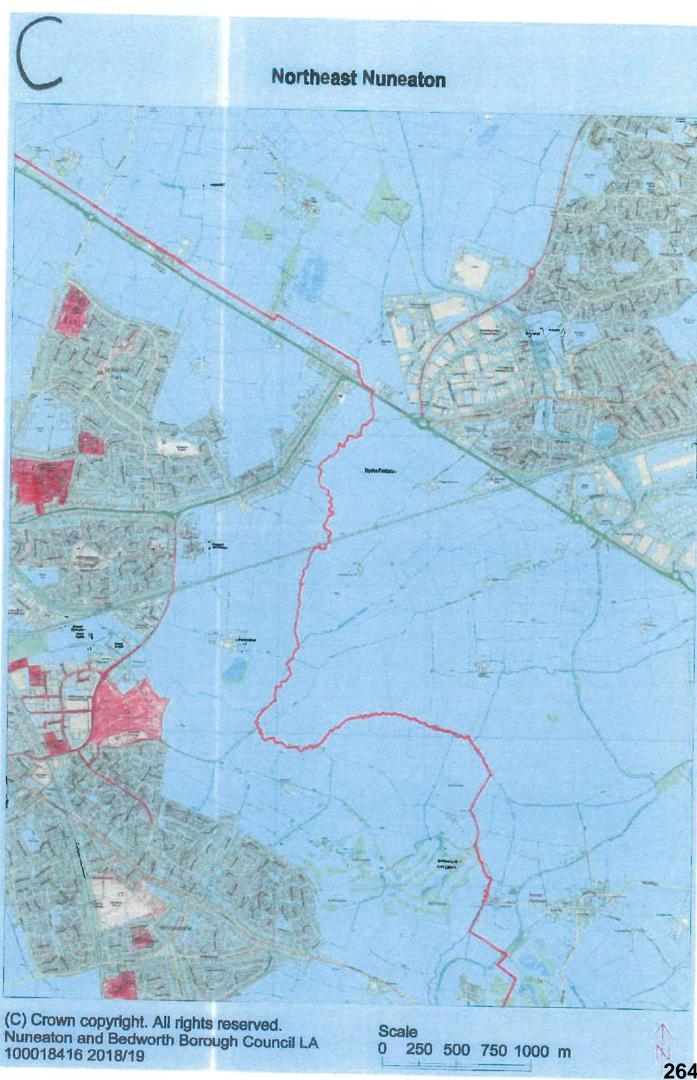

# The Land in this order means:

- 11. For the First to Fifty-Third Defendants, all land within the administrative boundaries of Nuneaton and Bedworth Borough Council as appears within the marked red outline on the attached map at Schedule 2 of this Order.
- 12. For Persons Unknown (the Fifty-Fourth Defendant) all the land marked on the map at Schedule 3 of this Order and identified by the key to the map and numbered 1 to 141, further details of which are on the list at Schedule 3 of this Order.
- 13. Service of this Order shall be by affixing a copy of this Order in a transparent envelope, or laminated copy, in a prominent position on the land.
- 14. The Defendants may each of them, or anyone notified of this Order, apply to the Court on 72 hours written notice to the Court and the Claimant to vary or discharge this order (or so much of it as affects that person)
- 15. Costs reserved.