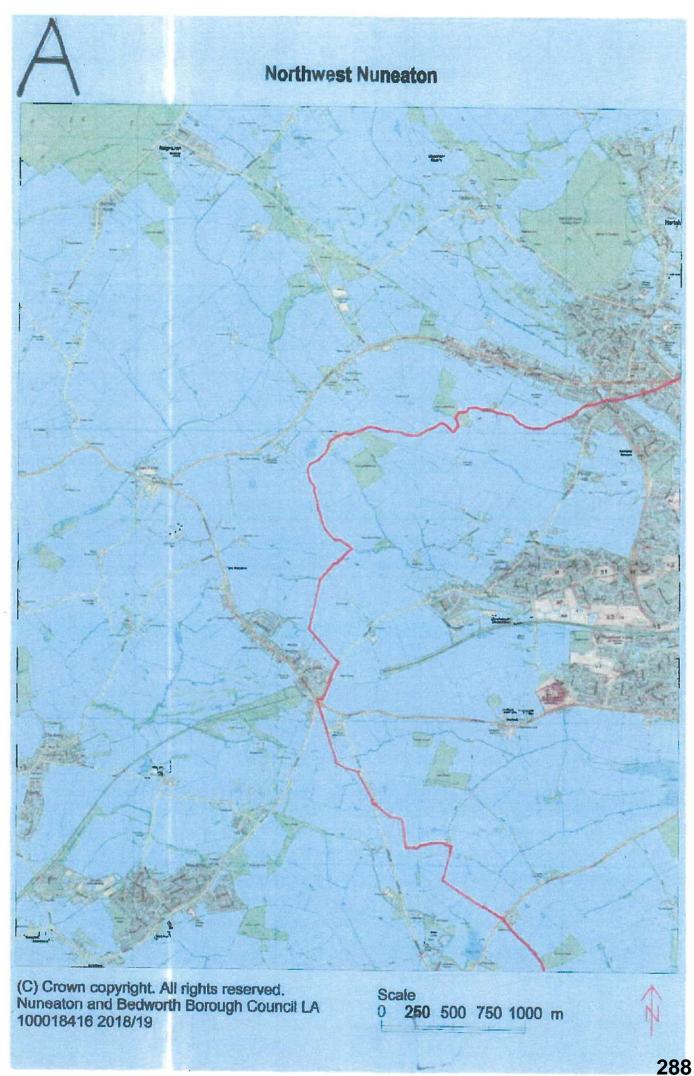

all 141 sites identified in Schedule 3 of this Order by affixing them in a prominent place on the Land with a notice to Persons Unknown that a copy of the supporting evidence can be obtained from the First Claimant's offices at Nuneaton and Bedworth Borough Council, Town Hall, Coton Road, Nuneaton, Warwickshire CV11 5AA.