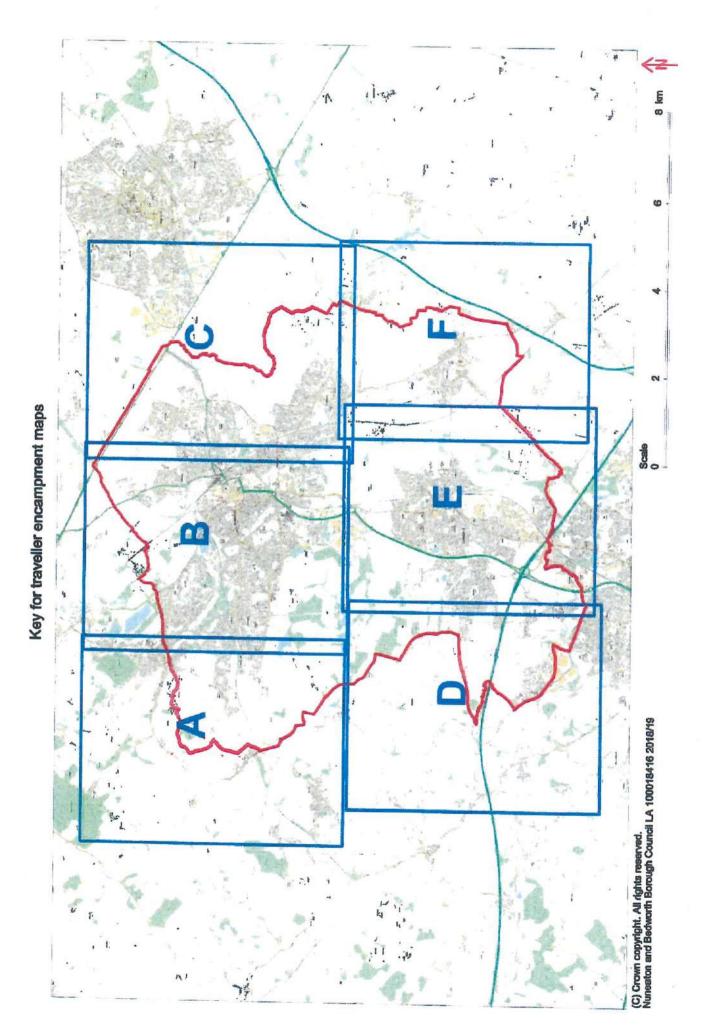

all 141 sites identified in Schedule 3 of this Order by affixing them in a prominent place on the Land with a notice to Persons Unknown that a copy of the supporting evidence can be obtained from the First Claimant's offices at Nuneaton and Bedworth Borough Council, Town Hall, Coton Road, Nuneaton, Warwickshire CV11 5AA.