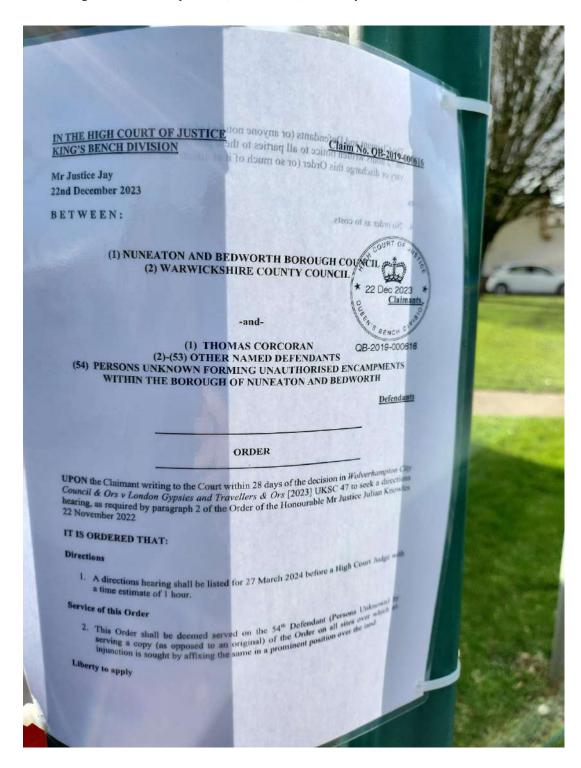

V12 9EA:









Race Leys Infant School, Bedworth, CV12 8AD:







Goodyers End County First School, Bowling Green Lane, Bedworth, CV12 0HP:



All Saints Bedworth C of E Primary School and Nursery, Bedworth, CV12 9HP (Now called All Saints Bedworth C of E Academy as of 31 December 2020):







Arden Forest Infant School - aka land on west side of Weston Lane, Bulkington, Bedworth, CV12 9RT;



Exhall Cedars Infant School - aka land lying to the East of Coventry Road, Bedworth, CV7 9FJ;





Keresley Newland Primary Academy and Keresley Newland School, Grove Lane, Keresley, Coventry, CV7 8JZ;



Newdigate Primary School and Nursery - aka land lying to the south of Smorral Lane, Goodyears End, Bedworth, CV12 0HA;





#### Wheelwright Lane Primary School, Ash Green, Coventry, CV7 9HN;



St Giles Junior School, Bedworth - aka land on south side of Hayes Lane, Exhall, Bedworth, CV7 9NS (the School advised the name changed to 'Exhall Junior School' as of May 2021);





Abbey C of E Infant School, Nuneaton, CV11 5EL;





Camp Hill Primary School - aka land to south of Tuttle Hill, Camp Hill, Nuneaton, CV10 9QA;









# Chetwynd Junior School - aka land to the south of Gipsy Lane, Nuneaton, CV11 4SE;



Chilvers Coton Community Infant School, Frank St, Nuneaton, CV11 5RB;









Milby Primary School, aka land lying to the east of Higham Lane, Nuneaton, CV11 6JS;



Glendale Infant School, aka land on south side of St Paul's Road, Nuneaton, CV10 7IW;



Middlemarch School, Nuneaton, CV10 7BQ;





Stockingford Junior and Infant School, Grove Road, Nuneaton, CV10 8JY (S