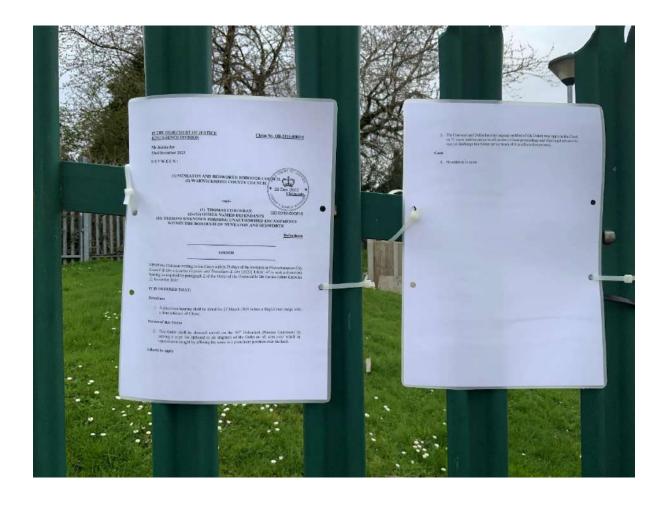

hool - aka land lying to the East of Coventry Road, Bedworth, CV7 9FJ;





Keresley Newland Primary Academy and Keresley Newland School, Grove Lane, Keresley, Coventry, CV7 8JZ;



Newdigate Primary School and Nursery - aka land lying to the south of Smorral Lane, Goodyears End, Bedworth, CV12 0HA;





#### Wheelwright Lane Primary School, Ash Green, Coventry, CV7 9HN;



St Giles Junior School, Bedworth - aka land on south side of Hayes Lane, Exhall, Bedworth, CV7 9NS (the School advised the name changed to 'Exhall Junior School' as of May 2021);





Abbey C of E Infant School, Nuneaton, CV11 5EL;





Camp Hill Primary School - aka land to south of Tuttle Hill, Camp Hill, Nuneaton, CV10 9QA;









# Chetwynd Junior School - aka land to the south of Gipsy Lane, Nuneaton, CV11 4SE;



Chilvers Coton Community Infant School, Frank St, Nuneaton, CV11 5RB;









Milby Primary School, aka land lying to the east of Higham Lane, Nuneaton, CV11 6JS;



Glendale Infant School, aka land on south side of St Paul's Road, Nuneaton, CV10 7IW;



Middlemarch School, Nuneaton, CV10 7BQ;





Stockingford Junior and Infant School, Grove Road, Nuneaton, CV10 8JY (Stockinford Junior closed on 31 August 2012, it then became Stockingford Primary School which then closed on 31 August 2019 and since then it has been known as Stockingford Academy. This school is listed 3 times in the schedule, likely by error, but is the same school, now Stockingford Academy);





Oakwood Primary and Secondary School, Morris Drive, Nuneaton, CV11 4QH;





Weddington Primary School, aka land lying to th