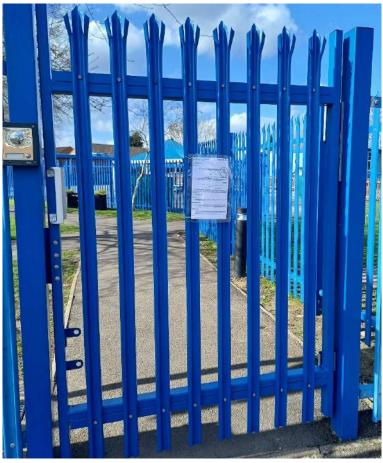

sted below;

Nicholas Chamberlaine School, Bulkington Road, Bedworth, CV12 9EA:









Race Leys Infant School, Bedworth, CV12 8AD:







Goodyers End County First School, Bowling Green Lane, Bedworth, CV12 0HP:



All Saints Bedworth C of E Primary School and Nursery, Bedworth, CV12 9HP (Now called All Saints Bedworth C of E Academy as of 31 December 2020):







Arden Forest Infant School - aka land on west side of Weston Lane, Bulkington, Bedworth, CV12 9RT;



Exhall Cedars Infant School - aka land lying to the East of Coventry Road, Bedworth, CV7 9FJ;





Keresley Newland Primary Academy and Keresley Newland School, Grove Lane, Keresley, Coventry, CV7 8JZ;



Newdigate Primary School and Nursery - aka land lying to the south of Smorral Lane, Goodyears End, Bedworth, CV12 0HA;





#### Wheelwright Lane Primary School, Ash Green, Coventry, CV7 9HN;



St Giles Junior School, Bedworth - aka land on south side of Hayes Lane, Exhall, Bedworth, CV7 9NS (the School advised the name changed to 'Exhall Junior School' as of May 2021);





Abbey C of E Infant School, Nuneaton, CV11 5EL;





Camp Hill Primary School - aka land to south of Tuttle Hill, Camp Hill, Nuneaton, CV10 9QA;









# Chetwynd Junior School - aka land to the south of Gipsy Lane, Nuneaton, CV11 4SE;



Chilvers Coton Community Infant School, Frank St, Nuneaton, CV11 5RB;









Milby Primary School, aka land lying to the east of Higham Lane, Nuneaton, CV11 6JS;



Glendale Infant School, aka land on south side of St Paul's Road, Nuneaton, CV10 7IW;



Middlemarch School, Nuneaton, CV10 7BQ;





S