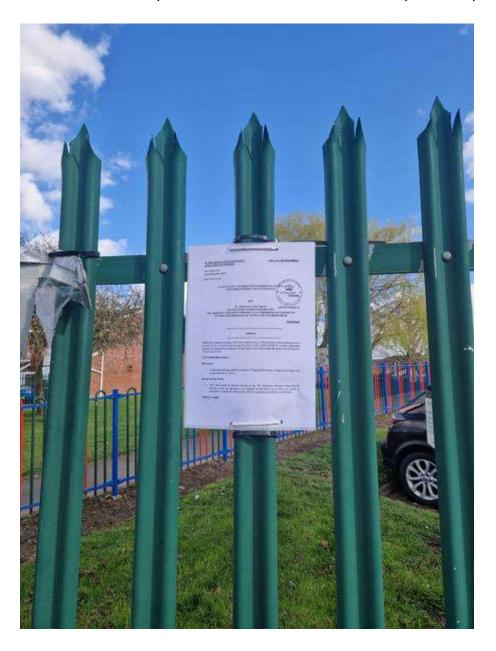

ral Lane, Goodyears End, Bedworth, CV12 0HA;





#### Wheelwright Lane Primary School, Ash Green, Coventry, CV7 9HN;



St Giles Junior School, Bedworth - aka land on south side of Hayes Lane, Exhall, Bedworth, CV7 9NS (the School advised the name changed to 'Exhall Junior School' as of May 2021);





Abbey C of E Infant School, Nuneaton, CV11 5EL;





Camp Hill Primary School - aka land to south of Tuttle Hill, Camp Hill, Nuneaton, CV10 9QA;









# Chetwynd Junior School - aka land to the south of Gipsy Lane, Nuneaton, CV11 4SE;



Chilvers Coton Community Infant School, Frank St, Nuneaton, CV11 5RB;









Milby Primary School, aka land lying to the east of Higham Lane, Nuneaton, CV11 6JS;



Glendale Infant School, aka land on south side of St Paul's Road, Nuneaton, CV10 7IW;



Middlemarch School, Nuneaton, CV10 7BQ;





Stockingford Junior and Infant School, Grove Road, Nuneaton, CV10 8JY (Stockinford Junior closed on 31 August 2012, it then became Stockingford Primary School which then closed on 31 August 2019 and since then it has been known as Stockingford Academy. This school is listed 3 times in the schedule, likely by error, but is the same school, now Stockingford Academy);





Oakwood Primary and Secondary School, Morris Drive, Nuneaton, CV11 4QH;





Weddington Primary School, aka land lying to the north east of Oakdene Crescent, Nuneaton, CV10 0DR;







Etone College, Leicester Road, Nuneaton, CV11 6AA;



Bedworth Heath Nursery School, Glebe Avenue, Bedworth, CV12 0DP;



**Exhall Grange School and Science College, Wheelwright Lane, Bedworth;**