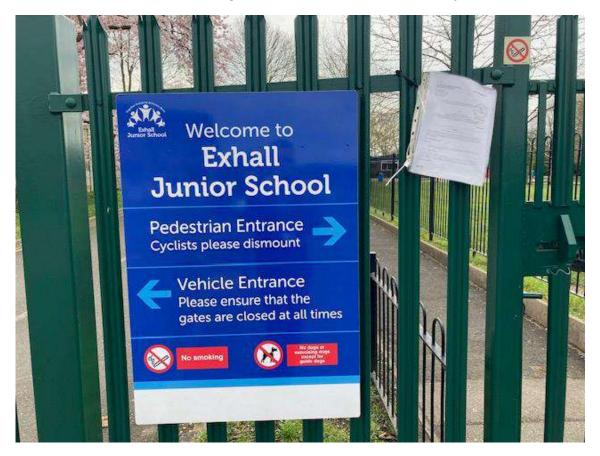

School and Nursery, Bedworth, CV12 9HP (Now called All Saints Bedworth C of E Academy as of 31 December 2020):







Arden Forest Infant School - aka land on west side of Weston Lane, Bulkington, Bedworth, CV12 9RT;



Exhall Cedars Infant School - aka land lying to the East of Coventry Road, Bedworth, CV7 9FJ;





Keresley Newland Primary Academy and Keresley Newland School, Grove Lane, Keresley, Coventry, CV7 8JZ;



Newdigate Primary School and Nursery - aka land lying to the south of Smorral Lane, Goodyears End, Bedworth, CV12 0HA;





#### Wheelwright Lane Primary School, Ash Green, Coventry, CV7 9HN;



St Giles Junior School, Bedworth - aka land on south side of Hayes Lane, Exhall, Bedworth, CV7 9NS (the School advised the name changed to 'Exhall Junior School' as of May 2021);





Abbey C of E Infant School, Nuneaton, CV11 5EL;





Camp Hill Primary School - aka land to south of Tuttle Hill, Camp Hill, Nuneaton, CV10 9QA;









# Chetwynd Junior School - aka land to the south of Gipsy Lane, Nuneaton, CV11 4SE;



Chilvers Coton Community Infant School, Frank St, Nuneaton, CV11 5RB;









Milby Primary School, aka land lying to the east of Higham Lane, Nuneaton, CV11 6JS;



Glendale Infant School, aka land on south side of St Paul's Road, Nuneaton, CV10 7IW;



Middlemarch School, Nuneaton, CV10 7BQ;





Stockingford Junior and Infant School, Grove Road, Nuneaton, CV10 8JY (Stockinford Junior closed on 31 August 2012, it then became Stockingford Primary School which then closed on 31 August 2019 and since then it has been known as Stockingford Academy. T