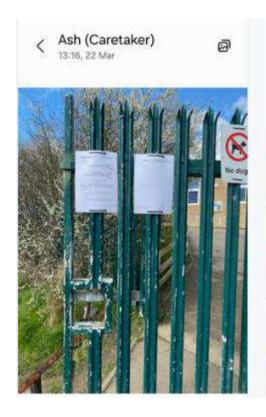

d on west side of Weston Lane, Bulkington, Bedworth, CV12 9RT;



Exhall Cedars Infant School - aka land lying to the East of Coventry Road, Bedworth, CV7 9FJ;





Keresley Newland Primary Academy and Keresley Newland School, Grove Lane, Keresley, Coventry, CV7 8JZ;



Newdigate Primary School and Nursery - aka land lying to the south of Smorral Lane, Goodyears End, Bedworth, CV12 0HA;





#### Wheelwright Lane Primary School, Ash Green, Coventry, CV7 9HN;



St Giles Junior School, Bedworth - aka land on south side of Hayes Lane, Exhall, Bedworth, CV7 9NS (the School advised the name changed to 'Exhall Junior School' as of May 2021);





Abbey C of E Infant School, Nuneaton, CV11 5EL;





Camp Hill Primary School - aka land to south of Tuttle Hill, Camp Hill, Nuneaton, CV10 9QA;









# Chetwynd Junior School - aka land to the south of Gipsy Lane, Nuneaton, CV11 4SE;



Chilvers Coton Community Infant School, Frank St, Nuneaton, CV11 5RB;









Milby Primary School, aka land lying to the east of Higham Lane, Nuneaton, CV11 6JS;



Glendale Infant School, aka land on south side of St Paul's Road, Nuneaton, CV10 7IW;



Middlemarch School, Nuneaton, CV10 7BQ;





Stockingford Junior and Infant School, Grove Road, Nuneaton, CV10 8JY (Stockinford Junior closed on 31 August 2012, it then became Stockingford Primary School which then closed on 31 August 2019 and since then it has been known as Stockingford Academy. This school is listed 3 times in the schedule, likely by error, but is the same school, now Stockingford Academy);





Oakwood Primary and Secondary Schoo