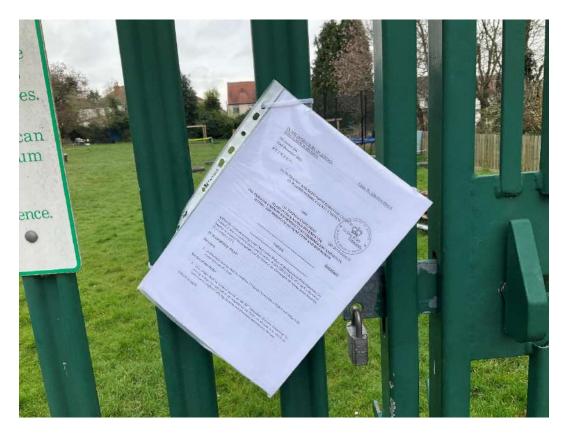

Keresley Newland Primary Academy and Keresley Newland School, Grove Lane, Keresley, Coventry, CV7 8JZ;



Newdigate Primary School and Nursery - aka land lying to the south of Smorral Lane, Goodyears End, Bedworth, CV12 0HA;





#### Wheelwright Lane Primary School, Ash Green, Coventry, CV7 9HN;



St Giles Junior School, Bedworth - aka land on south side of Hayes Lane, Exhall, Bedworth, CV7 9NS (the School advised the name changed to 'Exhall Junior School' as of May 2021);





Abbey C of E Infant School, Nuneaton, CV11 5EL;





Camp Hill Primary School - aka land to south of Tuttle Hill, Camp Hill, Nuneaton, CV10 9QA;









# Chetwynd Junior School - aka land to the south of Gipsy Lane, Nuneaton, CV11 4SE;



Chilvers Coton Community Infant School, Frank St, Nuneaton, CV11 5RB;









Milby Primary School, aka land lying to the east of Higham Lane, Nuneaton, CV11 6JS;



Glendale Infant School, aka land on south side of St Paul's Road, Nuneaton, CV10 7IW;



Middlemarch School, Nuneaton, CV10 7BQ;





Stockingford Junior and Infant School, Grove Road, Nuneaton, CV10 8JY (Stockinford Junior closed on 31 August 2012, it then became Stockingford Primary School which then closed on 31 August 2019 and since then it has been known as Stockingford Academy. This school is listed 3 times in the schedule, likely by error, but is the same school, now Stockingford Academy);





Oakwood Primary and Secondary School, Morris Drive, Nuneaton, CV11 4QH;





Weddington Primary School, aka land lying to the north east of Oakdene Crescent, Nuneaton, CV10 0DR;







Etone College,