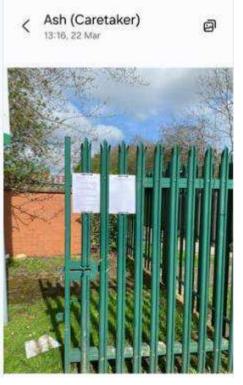

on west side of Weston Lane, Bulkington, Bedworth, CV12 9RT;



Exhall Cedars Infant School - aka land lying to the East of Coventry Road, Bedworth, CV7 9FJ;





Keresley Newland Primary Academy and Keresley Newland School, Grove Lane, Keresley, Coventry, CV7 8JZ;



Newdigate Primary School and Nursery - aka land lying to the south of Smorral Lane, Goodyears End, Bedworth, CV12 0HA;





#### Wheelwright Lane Primary School, Ash Green, Coventry, CV7 9HN;



St Giles Junior School, Bedworth - aka land on south side of Hayes Lane, Exhall, Bedworth, CV7 9NS (the School advised the name changed to 'Exhall Junior School' as of May 2021);





Abbey C of E Infant School, Nuneaton, CV11 5EL;





Camp Hill Primary School - aka land to south of Tuttle Hill, Camp Hill, Nuneaton, CV10 9QA;









# Chetwynd Junior School - aka land to the south of Gipsy Lane, Nuneaton, CV11 4SE;



Chilvers Coton Community Infant School, Frank St, Nuneaton, CV11 5RB;









Milby Primary School, aka land lying to the east of Higham Lane, Nuneaton, CV11 6JS;



Glendale Infant School, aka land on south side of St Paul's Road, Nuneaton, CV10 7IW;



Middlemarch School, Nuneaton, CV10 7BQ;





Stockingford Junior and Infant School, Grove Road, Nuneaton, CV10 8JY (Stockinford Junior closed on 31 August 2012, it then became Stockingford Primary School which then closed on 31 August 2019 and since then it has been known as Stockingford Academy. This school is listed 3 times in the schedule, likely by error, but is the same school, now Stockingford Academy);





Oakwood Primary and Secondary School,