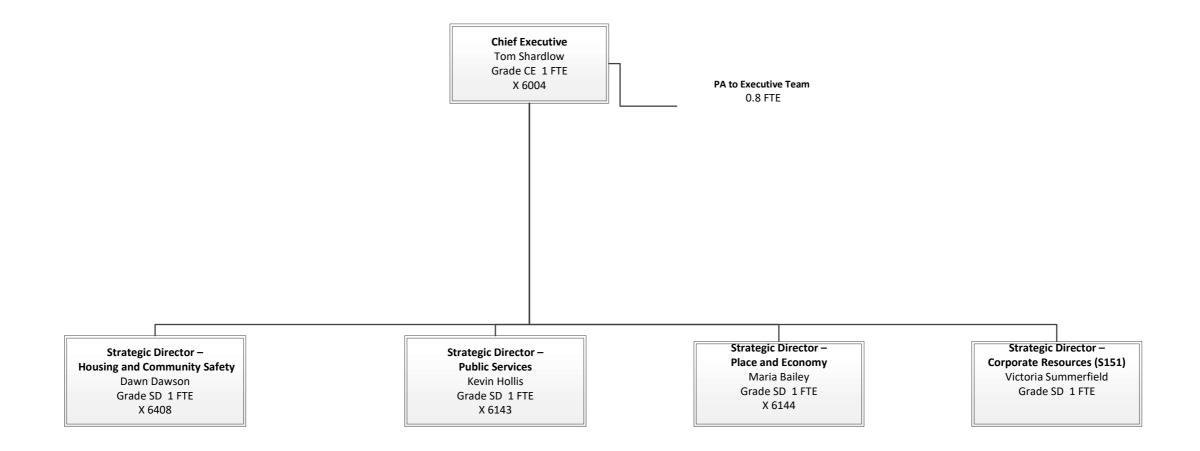

# **Management Team**

#### **Chief Executive**

Annual Salary: £110000 - £12000FTE

Budget held: Responsibilities

Full strategic responsibility for the Council, leading the management team and working with political leadership to ensure objectives are met