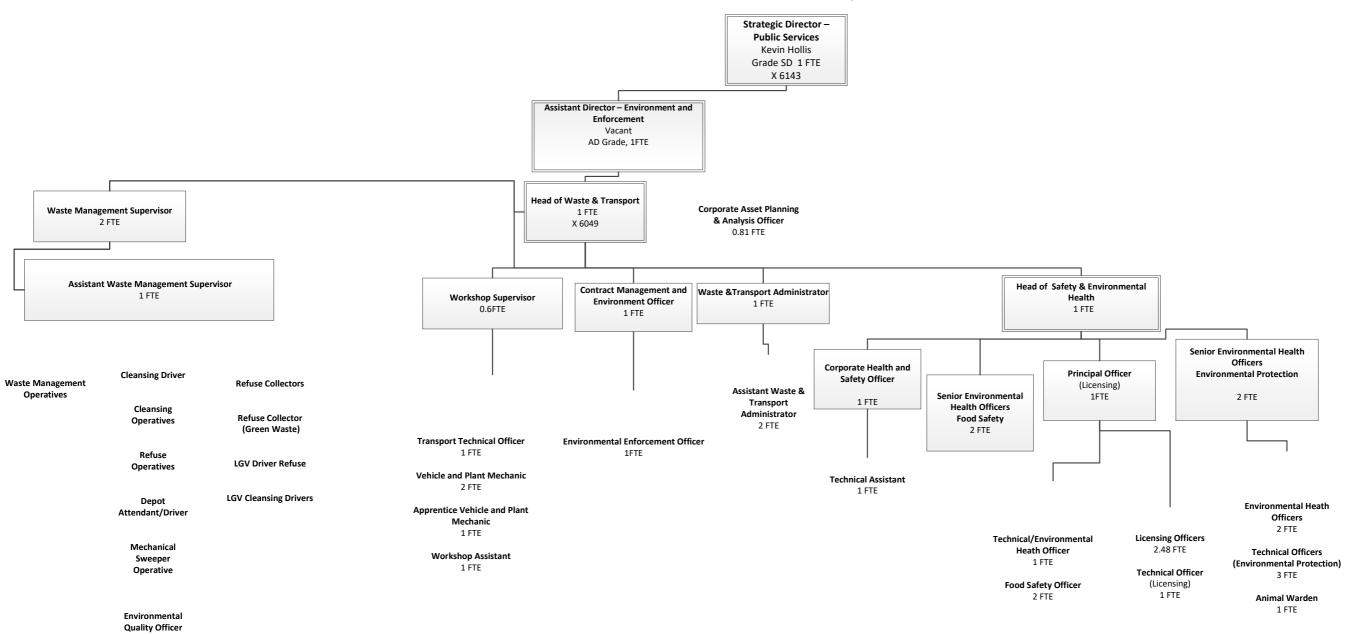

### **Public Services 2/2**

### **Strategic Director – Public Services**

Annual Salary: ££80000-£90000 FTE

Budget held: Responsibilities:

- Full strategic, operational and managerial responsibility for the Public Services Directorate which includes Museum, Parks and Countryside, Waste and Transport, Environmental Health and Health.
- Work with the Chief Executive and all other Directors to ensure the Council achieves excellence in its services to its customers, both internal and external, via the management team and other relevant bodies.
- Ensure the Council's activities within their area of control are carried out in a lawful manner in adherence to the Council's policies and standing orders, and in accordance with the specific service related functions appropriate to the Directorate