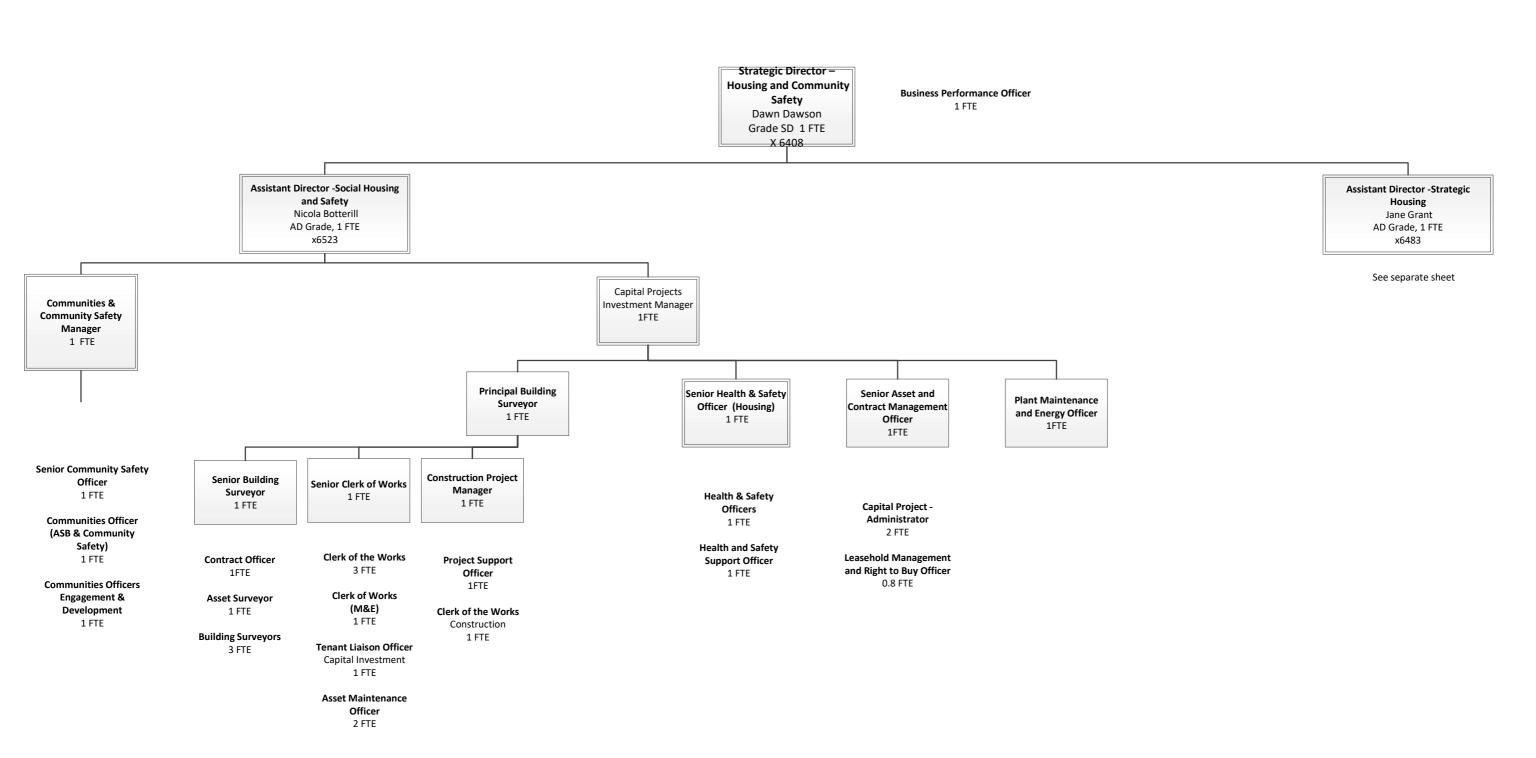

## Housing & Community Safety 1/3

#### Strategic Director - Housing and Community Safety

Annual Salary: £80000-£90000 FTE

Budget held: Responsibilities:

- Full strategic, operational and managerial responsibility for the Housing and Community Safety Directorate which includes the Communities Team, Property Services, Landlord Services, Building Maintenance Services, Private Sector Housing, HEART and Strategic Housing and Homelessness.
- Work with the Chief Executive and all other Directors to ensure the Council achieves excellence in its services to its customers, both internal and external, via the management team and other relevant bodies.
- Ensure the Council's activities within their area of control are carried out in a lawful manner in adherence to the Council's policies and standing orders, and in accordance with the specific service related functions appropriate to the Directorate.