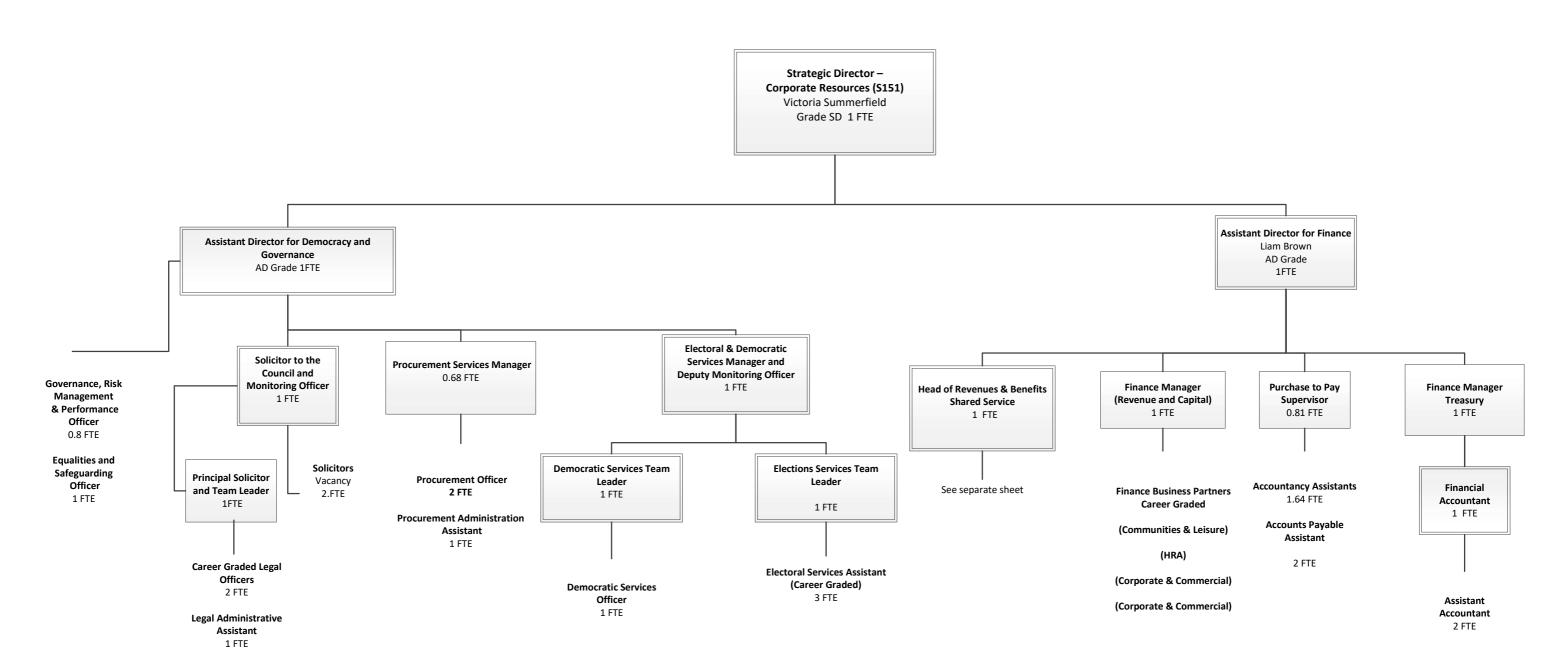

# **Corporate Resources 1/2**

### Strategic Director – Finance and Governance (S151)

Annual Salary: £80000-£90000 FTE

Budget held: Responsibilities:

- Full strategic, operational and managerial responsibility for the Corporate Services Directorate which includes Finance, Revenues and Benefits, procurement, Audit and Governance, Legal and committee services and Central Operations.
- Work with the Chief Executive and all other Directors to ensure the Council achieves excellence in its services to its customers, both internal and external, via the management team and other relevant bodies.
- Ensure the Council's activities within their area of control are carried out in a lawful manner in adherence to the Council's policies and standing orders, and in accordance with the specific service related functions appropriate to the Directorate.