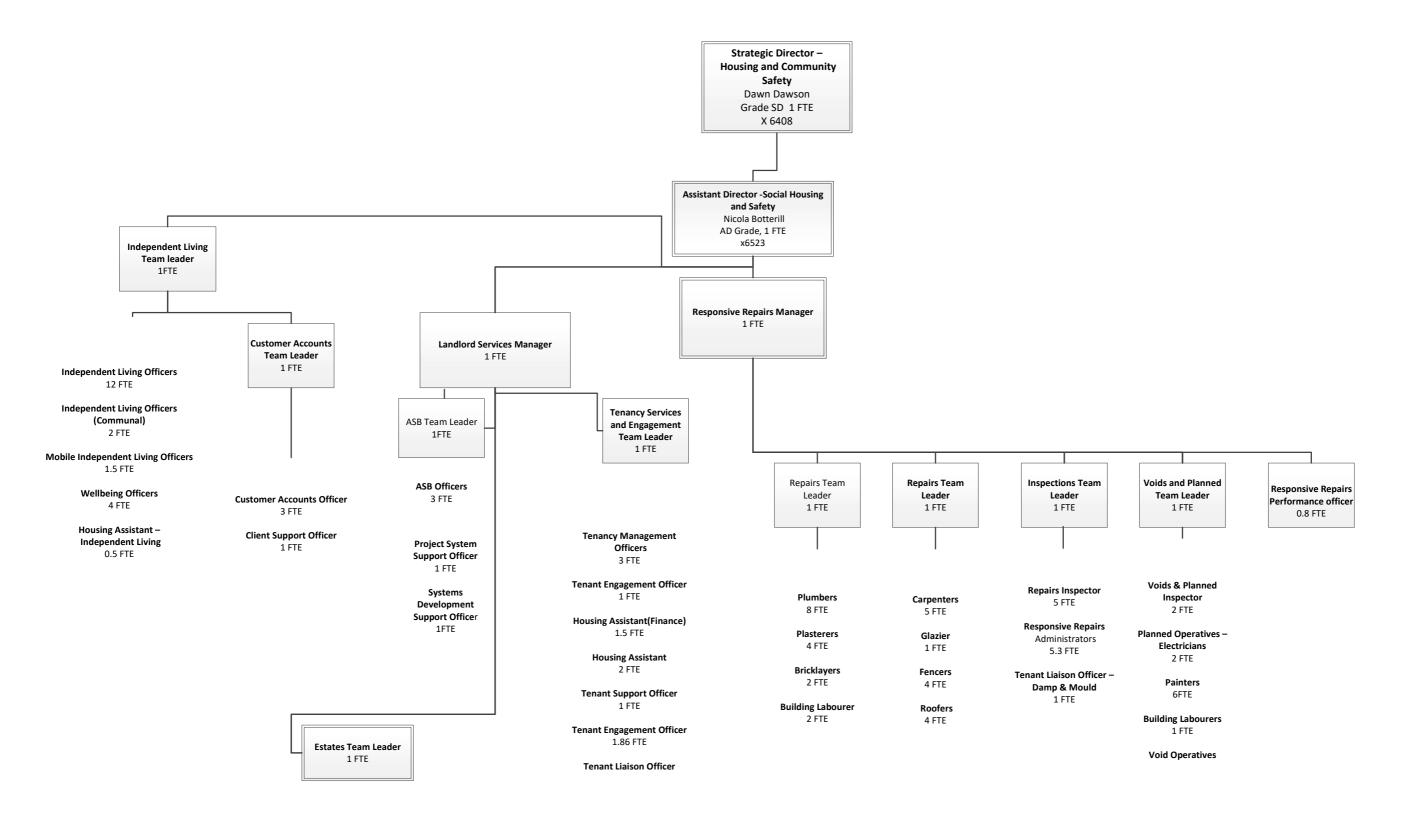

## Housing and Community Safety 2/3

Estates Caretaker 7 FTE

Cleaner

#### Housing and Community Safety 3/3

#### Strategic Director - Housing and Community Safety

Annual Salary: £80000-£90000 FTE

Budget held: Responsibilities:

- Full strategic, operational and managerial responsibility for the Housing and Community Safety Directorate which includes the Communities Team, Property Services, Landlord Services, Building Maintenance Services, Private Sector Housing, HEART and Strategic Housing and Homelessness.
- Work with the Chief Executive and all other Directors to ensure the Council achieves excellence in its services to its customers, both internal and external, via the management team and other relevant bodies.
- Ensure the Council's activities within their area of control are carried out in a lawful manner in adherence to the Council's policies and standing orders, and in accordance with the specific service related functions appropriate to the Directorate.