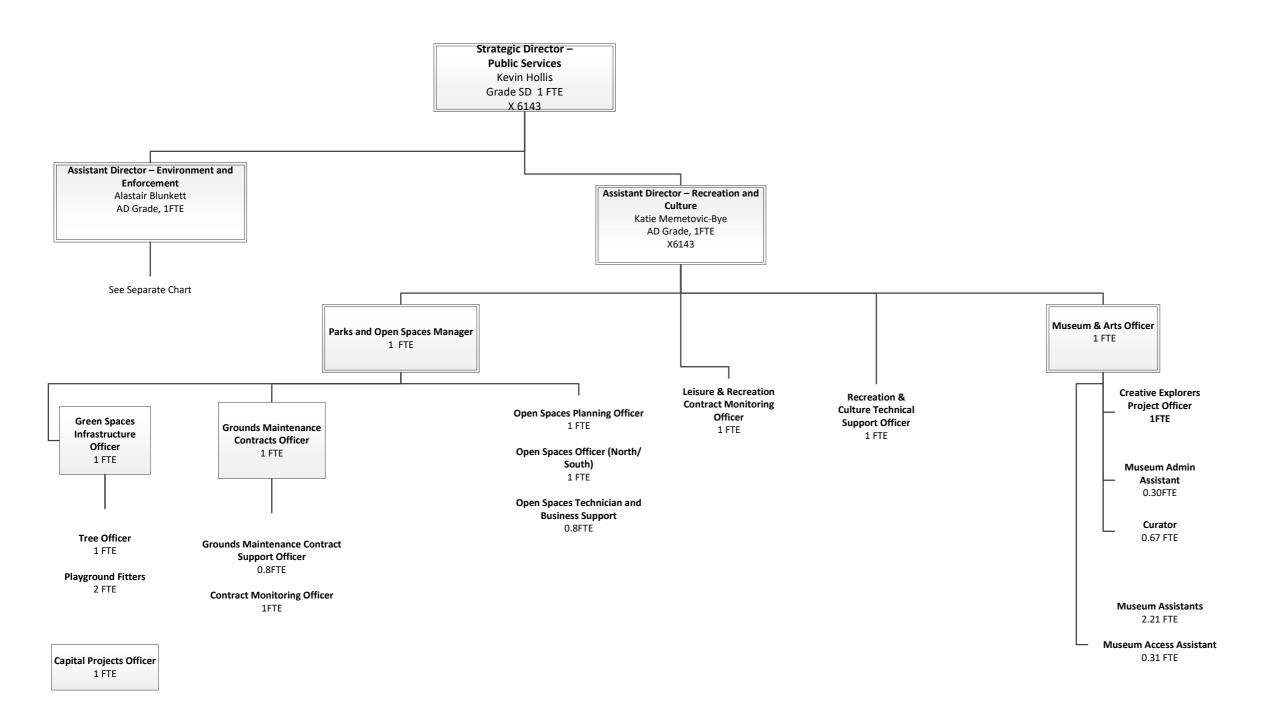

# **Public Services 1/2**

Assistant Capital Projects Officer 1FTE

### **Strategic Director – Public Services**

Annual Salary: ££80000-£90000 FTE

Budget held: Responsibilities:

- Full strategic, operational and managerial responsibility for the Public Services Directorate which includes Museum, Parks and Countryside, Waste and Transport, Environmental Health and Health.
- Work with the Chief Executive and all other Directors to ensure the Council achieves excellence in its services to its customers, both internal and external, via the management team and other relevant bodies.
- Ensure the Council's activities within their area of control are carried out in a lawful manner in adherence to the Council's policies and standing orders, and in accordance with the specific service related functions appropriate to the Directorate