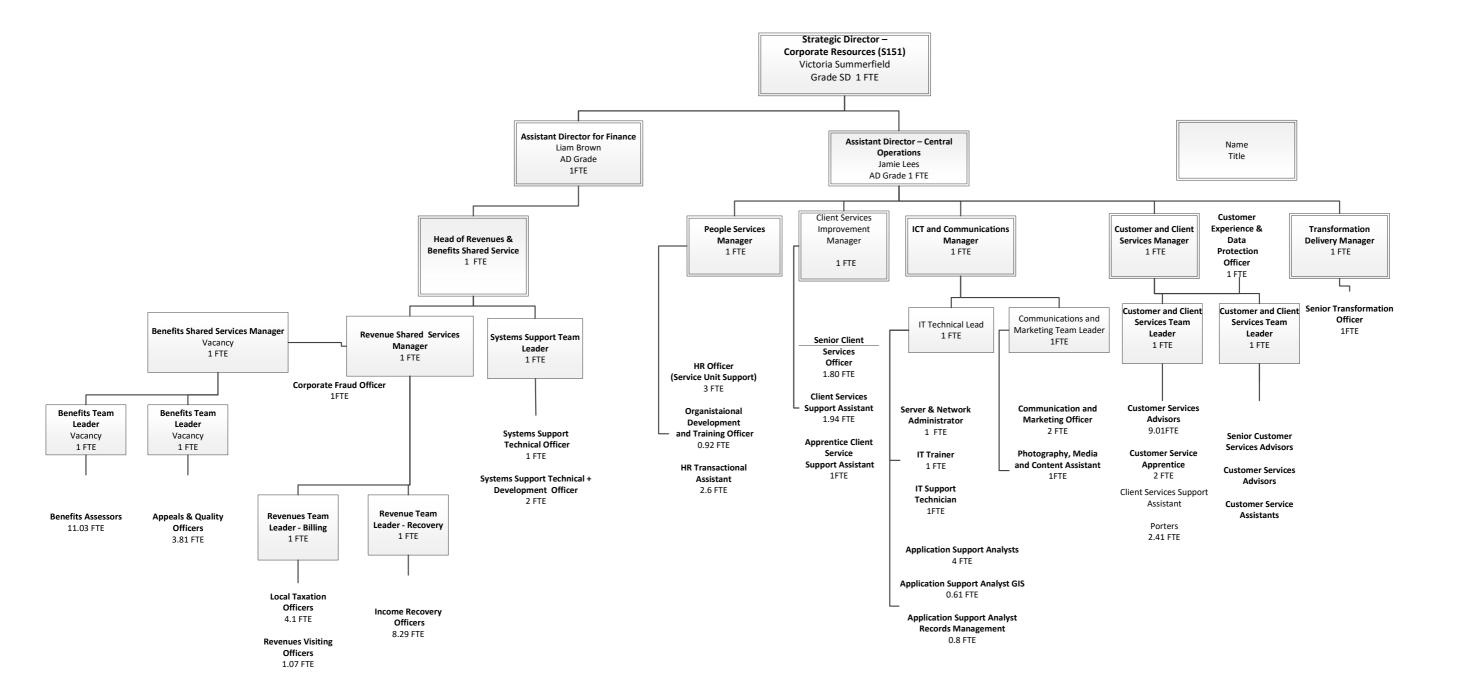

## **Corporate Resources 2/2**

### Strategic Director – Finance and Governance (S151)

Annual Salary: £80000-£90000 FTE

Budget held: Responsibilities:

- Full strategic, operational and managerial responsibility for the Corporate Services Directorate which includes Finance, Revenues and Benefits, procurement, Audit and Governance, Legal and committee services and Central Operations.
- Work with the Chief Executive and all other Directors to ensure the Council achieves excellence in its services to its customers, both internal and external, via the management team and other relevant bodies.
- Ensure the Council's activities within their area of control are carried out in a lawful manner in adherence to the Council's policies and standing orders, and in accordance with the specific service related functions appropriate to the Directorate.