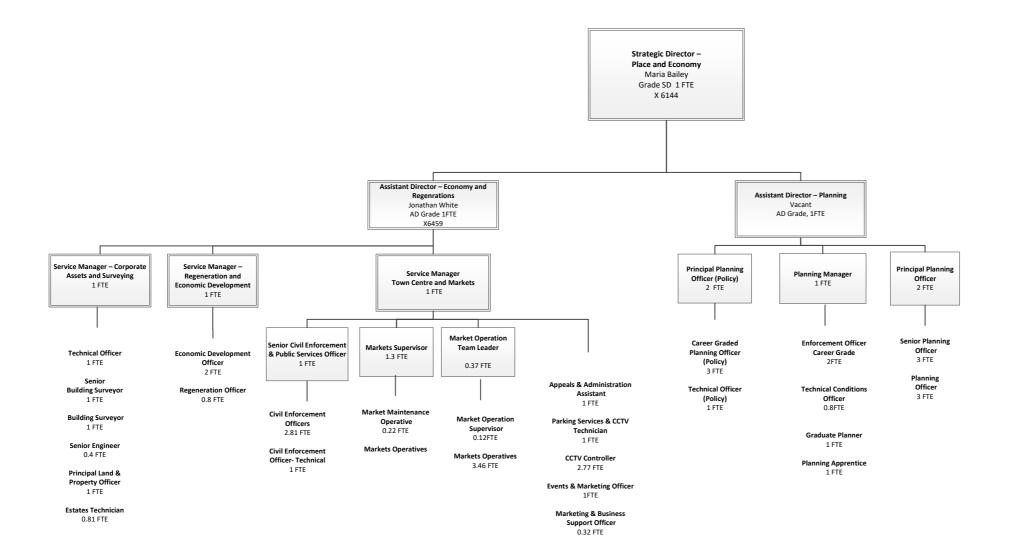

### Place and Economy

#### **Strategic Director – Economy and Place**

Annual Salary: £80000-£90000 FTE

Budget held: Responsibilities:

- Full strategic, operational and managerial responsibility for the Economy and Place Directorate which includes Regeneration, Town Centres, Land and Property, Planning and Economic Development.
- Work with the Chief Executive and all other Directors to ensure the Council achieves excellence in its services to its customers, both internal and external, via the management team and other relevant bodies.
- Ensure the Council's activities within their area of control are carried out in a lawful manner in adherence to the Council's policies and standing orders, and in accordance with the specific service related functions appropriate to the Directorate.